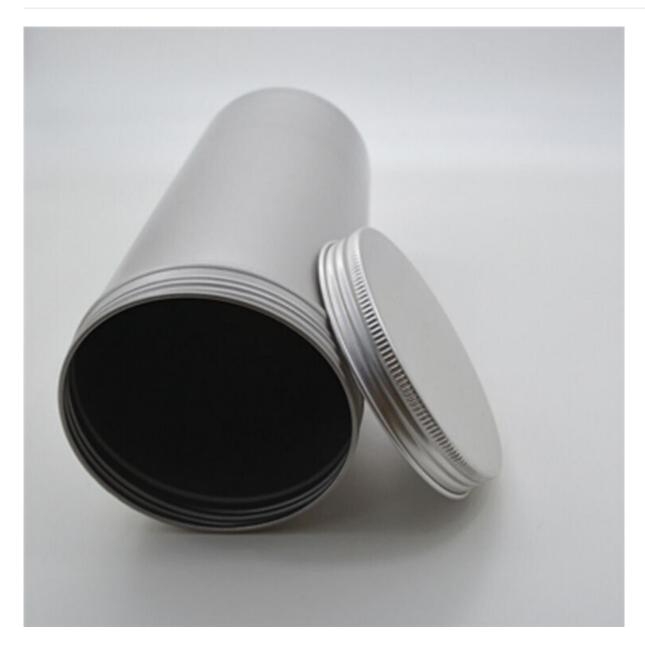

# 1000ml aluminum can

#### **Detail Introduction:**

1000ml aluminum can

| 1000m auminum can |                                                                                                                                                       |
|-------------------|-------------------------------------------------------------------------------------------------------------------------------------------------------|
| Appliation        | cosmetic jar /food jar                                                                                                                                |
| Advantages        | New styles, good quality, beautiful shape, Various colors, reasonable price.                                                                          |
| Design            | We have thousands of public molds can be chosen by the customers.                                                                                     |
| Color             | Many colors((based on Panton card) According to customer need. If you have your own design , we can provide the private mold in high quality quickly. |
| Sealing<br>mothed | screw cap/slip lid/clear window                                                                                                                       |
| Technology        | Screen printing or offset printing text and Logo according to customer need. Spray paint inner                                                        |
| Packaging         | Use OPP or Foam Bag then in carton                                                                                                                    |
| Sample            | Available                                                                                                                                             |

本色1000ml D83\*H195mm

H75mm

300ml

H45mm

350ml