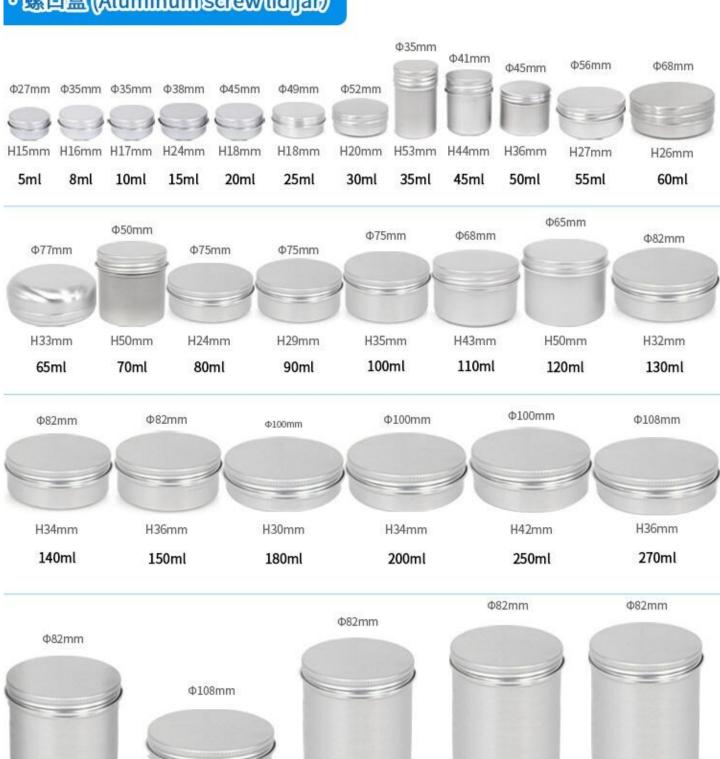

# 铝罐目录表 CATALOGUE

MORE STYLES AND SIZES

## ∘螺回盒(Aluminumscrewlidjan)

H95mm

420ml

H100mm

500ml

H115mm

550ml