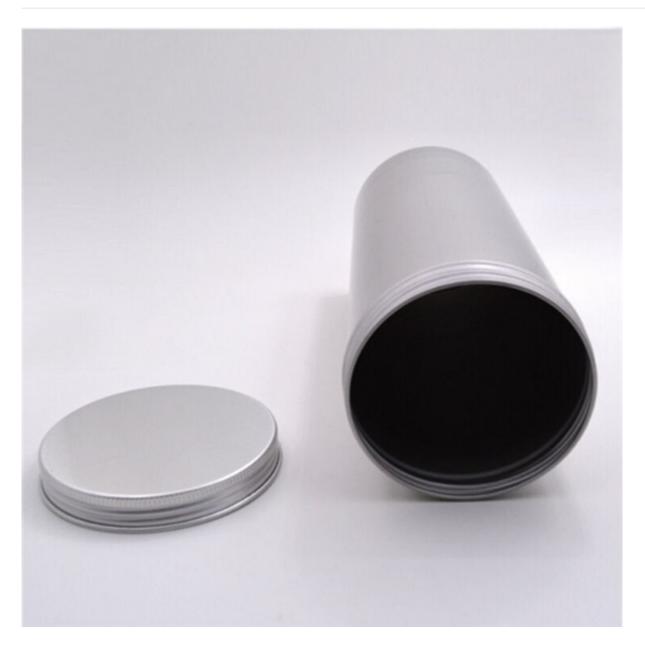

# 1000ml aluminum can

#### **Detail Introduction:**

1000ml aluminum can

| 1000m auminum can |                                                                                                                                                       |
|-------------------|-------------------------------------------------------------------------------------------------------------------------------------------------------|
| Appliation        | cosmetic jar /food jar                                                                                                                                |
| Advantages        | New styles, good quality, beautiful shape, Various colors, reasonable price.                                                                          |
| Design            | We have thousands of public molds can be chosen by the customers.                                                                                     |
| Color             | Many colors((based on Panton card) According to customer need. If you have your own design , we can provide the private mold in high quality quickly. |
| Sealing<br>mothed | screw cap/slip lid/clear window                                                                                                                       |
| Technology        | Screen printing or offset printing text and Logo according to customer need. Spray paint inner                                                        |
| Packaging         | Use OPP or Foam Bag then in carton                                                                                                                    |
| Sample            | Available                                                                                                                                             |

本色1000ml D83\*H195mm

H75mm

300ml

H45mm

350ml