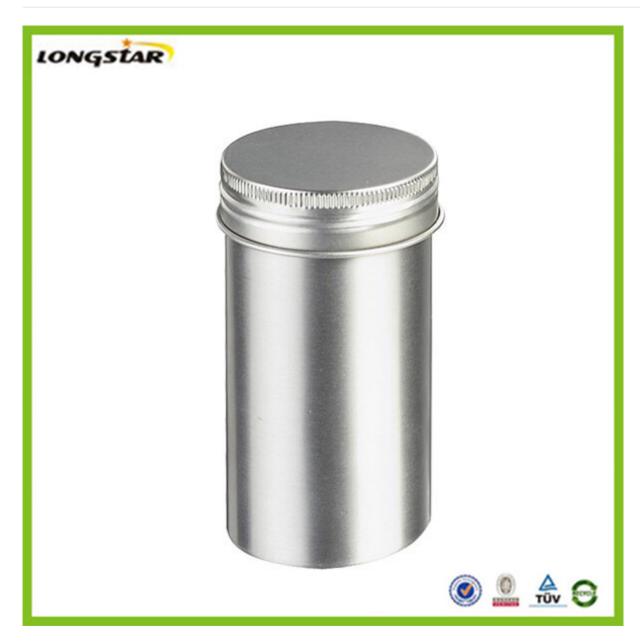

# 150g tall aluminum can

- ·Pure aluminum, inner coating food-grade expoxy resin
- ·Renewable, non-rusting, Recyclable
- ·antiskid threaded/ precise screw thread

H75mm

300ml

H45mm

350ml