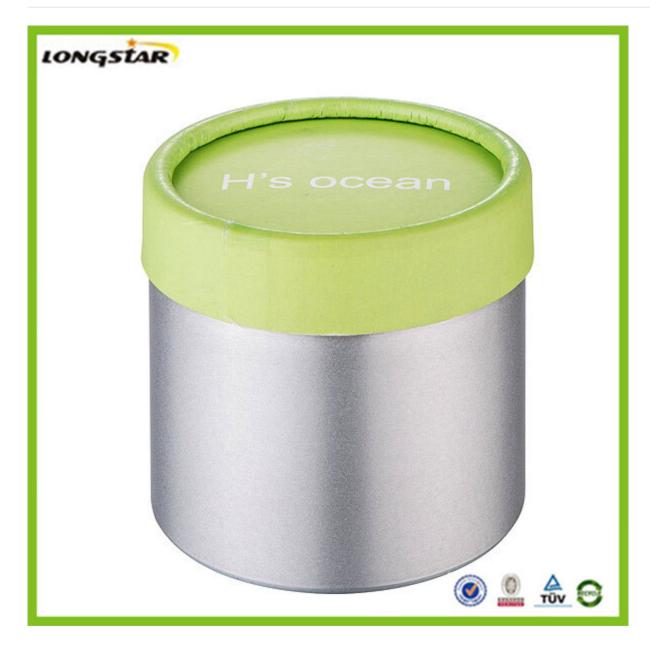

# 160g aluminum can with painted lid

#### **Detail Introduction:**

160g aluminum can with painted lid

| 100g aluminum can with painted iid |                                                                                                                                                       |
|------------------------------------|-------------------------------------------------------------------------------------------------------------------------------------------------------|
| Appliation                         | cosmetic jar /food jar                                                                                                                                |
| Advantages                         | New styles, good quality, beautiful shape, Various colors, reasonable price.                                                                          |
| Design                             | We have thousands of public molds can be chosen by the customers.                                                                                     |
| Color                              | Many colors((based on Panton card) According to customer need. If you have your own design , we can provide the private mold in high quality quickly. |
| Sealing<br>mothed                  | screw cap/slip lid/clear window                                                                                                                       |
| Technology                         | Screen printing or offset printing text and Logo according to customer need. Spray paint inner                                                        |
| Packaging                          | Use OPP or Foam Bag then in carton                                                                                                                    |
| Sample                             | Available                                                                                                                                             |