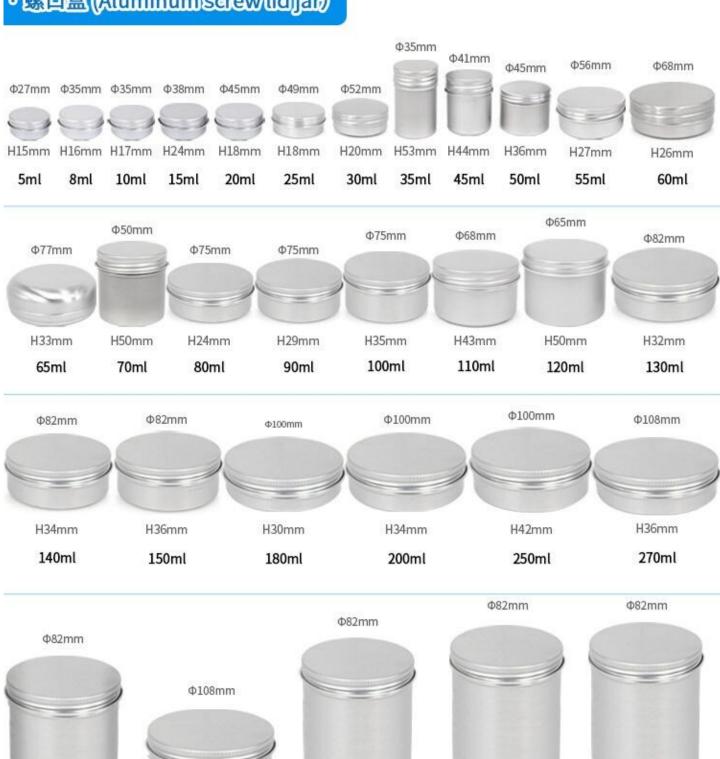

H75mm

300ml

H45mm

350ml

## ∘螺回盒(Aluminumscrewlidjan)

H95mm

420ml

H100mm

500ml

H115mm

550ml