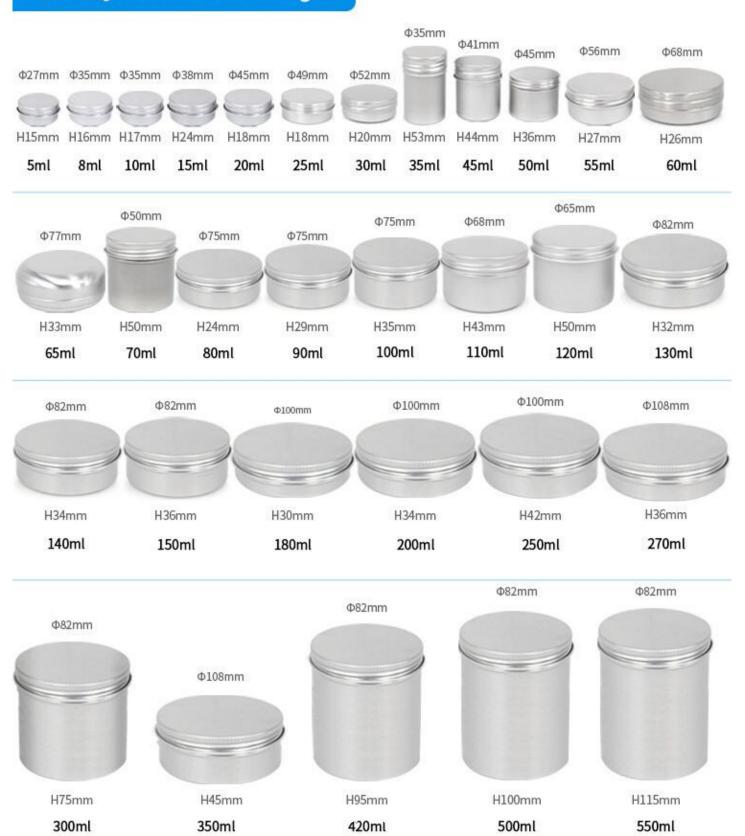

rew cap/slip lid/clear window                                                                                                                       |
| Technology                             | Screen printing or offset printing text and Logo according to customer need. Spray paint inner                                                        |
| Packaging                              | Use OPP or Foam Bag then in carton                                                                                                                    |
| Sample                                 | Available                                                                                                                                             |







### CUSTOMER CASE









## •螺口盒(Aluminumscrewlid)jan)