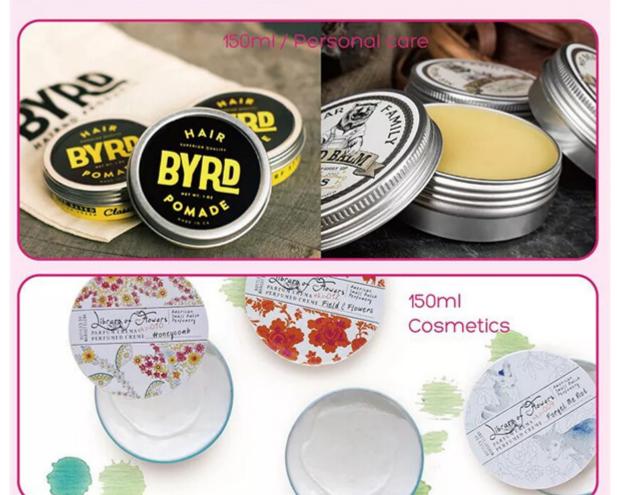

ing<br>mothed                      | screw cap/slip lid/clear window                                                                                                                       |
| Technology                             | Screen printing or offset printing text and Logo according to customer need. Spray paint inner                                                        |
| Packaging                              | Use OPP or Foam Bag then in carton                                                                                                                    |
| Sample                                 | Available                                                                                                                                             |







### CUSTOMER CASE









## •螺口盒(Aluminumscrewlid)jan)