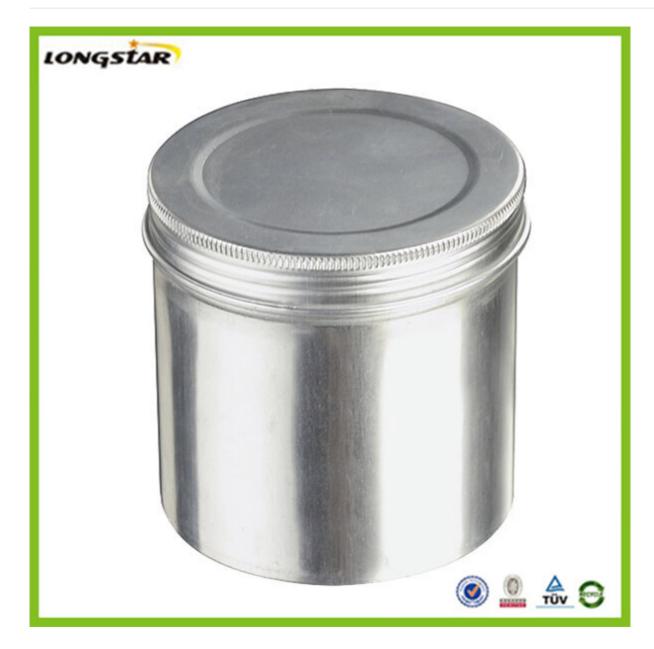

## 300g aluminum can screw cap

#### **Detail Introduction:**

300g aluminum can screw cap

| oog alammam can screw cap |                                                                                                                                                       |
|---------------------------|-------------------------------------------------------------------------------------------------------------------------------------------------------|
| Appliation                | cosmetic jar /food jar                                                                                                                                |
| Advantages                | New styles, good quality, beautiful shape, Various colors, reasonable price.                                                                          |
| Design                    | We have thousands of public molds can be chosen by the customers.                                                                                     |
| Color                     | Many colors((based on Panton card) According to customer need. If you have your own design , we can provide the private mold in high quality quickly. |
| Sealing<br>mothed         | screw cap/slip lid/clear window                                                                                                                       |
| Technology                | Screen printing or offset printing text and Logo according to customer need. Spray paint inner                                                        |
| Packaging                 | Use OPP or Foam Bag then in carton                                                                                                                    |
| Sample                    | Available                                                                                                                                             |