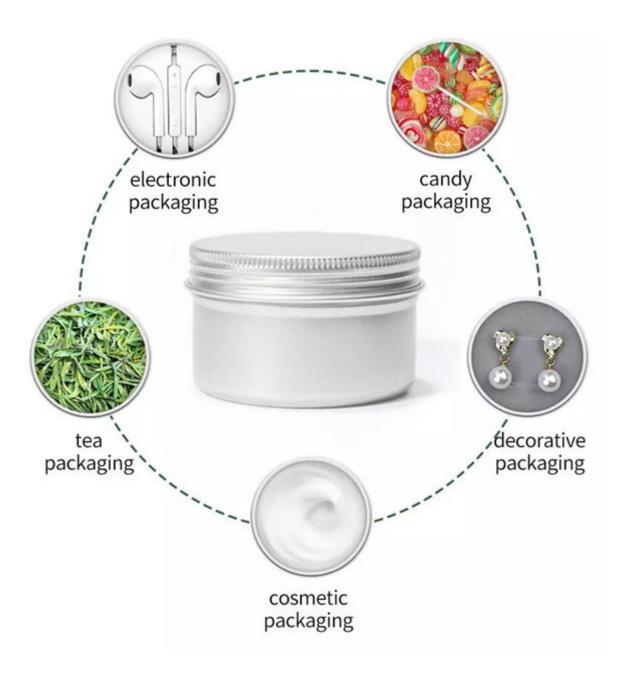

y quickly. |
| Sealing<br>mothed         | screw cap/slip lid/clear window                                                                                                                       |
| Technology                | Screen printing or offset printing text and Logo according to customer need. Spray paint inner                                                        |
| Packaging                 | Use OPP or Foam Bag then in carton                                                                                                                    |
| Sample                    | Available                                                                                                                                             |







## **Multiple Functions**

According to your needs





H75mm

300ml

H45mm

350ml

# 铝罐目录表 CATALOGUE

MORE STYLES AND SIZES

## ∘螺回盒(Aluminumscrewlidjan)



H95mm

420ml

H100mm

500ml

H115mm

550ml