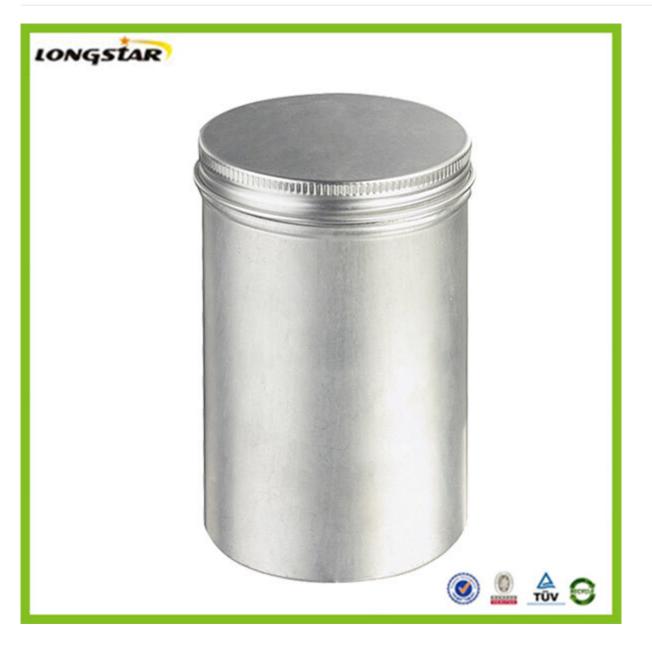

# 400ml aluminum tin can container

### **Detail Introduction :**

| 400ml aluminum tin can container |                                                                                                                                                      |
|----------------------------------|------------------------------------------------------------------------------------------------------------------------------------------------------|
| Appliation                       | cosmetic jar /food jar                                                                                                                               |
| Advantages                       | New styles, good quality, beautiful shape, Various colors, reasonable price.                                                                         |
| Design                           | We have thousands of public molds can be chosen by the customers.                                                                                    |
| Color                            | Many colors((based on Panton card) According to customer need. If you have your own design, we can provide the private mold in high quality quickly. |
| Sealing<br>mothed                | screw cap/slip lid/clear window                                                                                                                      |
| Technology                       | Screen printing or offset printing text and Logo according to customer need. Spray paint inner                                                       |
| Packaging                        | Use OPP or Foam Bag then in carton                                                                                                                   |
| Sample                           | Available                                                                                                                                            |