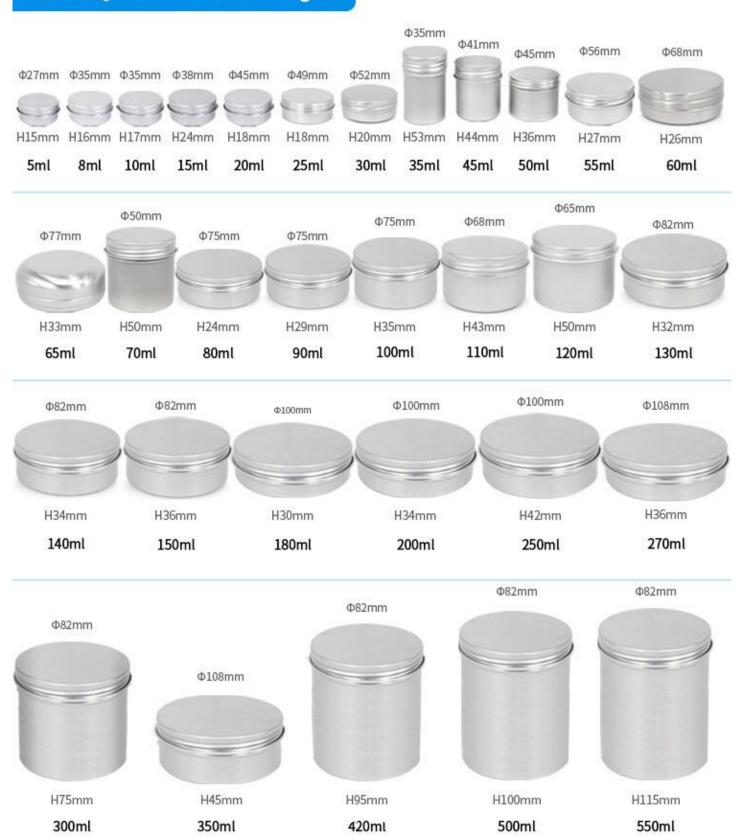

# 400ml aluminum tin can container

#### Specifications :

# •螺口盒(Aluminumscrewlid)jan)