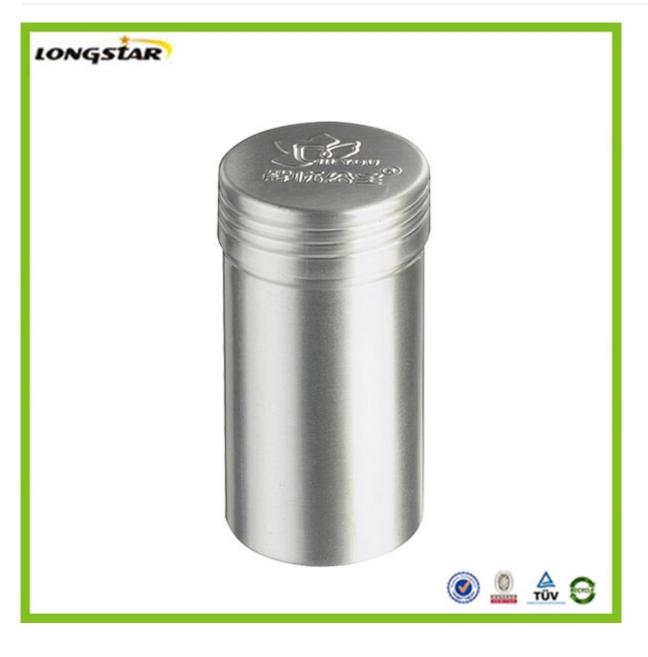

# 80ml aluminum canister with embossed logo

#### 80ml aluminum canister with embossed logo

| Appliation        | cosmetic jar /food jar                                                                                                                                |
|-------------------|-------------------------------------------------------------------------------------------------------------------------------------------------------|
| Advantages        | New styles, good quality, beautiful shape, Various colors, reasonable price.                                                                          |
| Design            | We have thousands of public molds can be chosen by the customers.                                                                                     |
| Color             | Many colors((based on Panton card) According to customer need. If you have your own design , we can provide the private mold in high quality quickly. |
| Sealing<br>mothed | screw cap/slip lid/clear window                                                                                                                       |
| Technology        | Screen printing or offset printing text and Logo according to customer need. Spray paint inner                                                        |
| Packaging         | Use OPP or Foam Bag then in carton                                                                                                                    |
| Sample            | Available                                                                                                                                             |