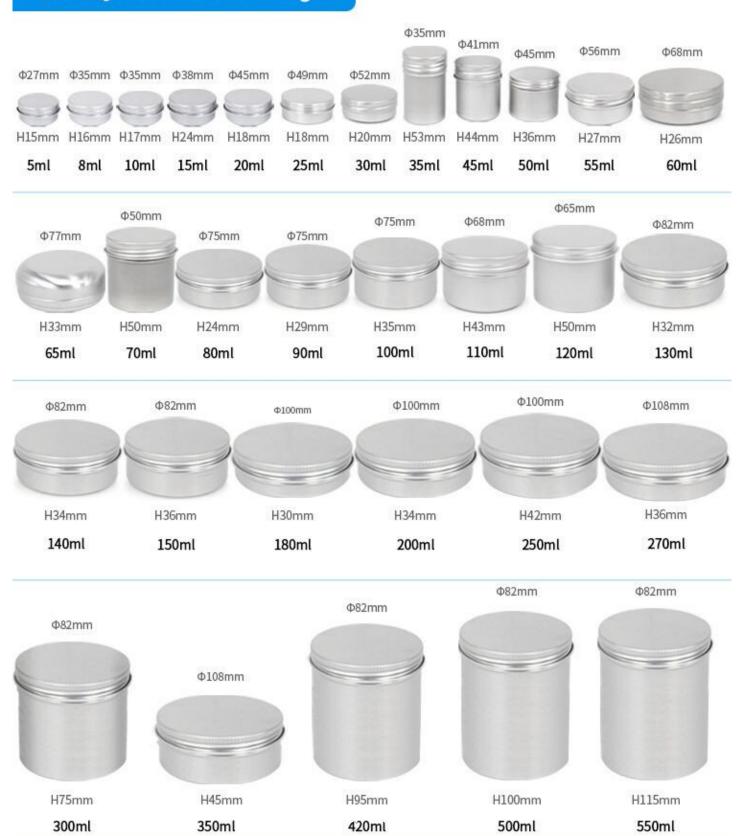

|
| Technology        | Screen printing or offset printing text and Logo according to customer need. Spray paint inner                                                        |
| Packaging         | Use OPP or Foam Bag then in carton                                                                                                                    |
| Sample            | Available                                                                                                                                             |







## **Custom Service**



Stick Label



药王堡





**Offset Printing** 



Silk Screen Printing

Etching

**Emboss Printing** 





## •螺口盒(Aluminumscrewlid)jan)