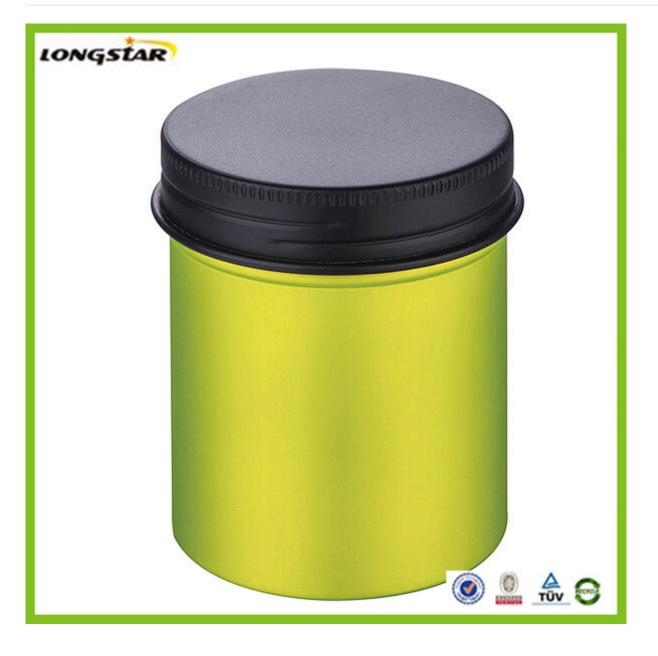

# colored 100ml aluminum can

### **Detail Introduction :**

| colored 100ml aluminum can |                                                                                                                                                       |
|----------------------------|-------------------------------------------------------------------------------------------------------------------------------------------------------|
| Appliation                 | cosmetic jar /food jar                                                                                                                                |
| Advantages                 | New styles, good quality, beautiful shape, Various colors, reasonable price.                                                                          |
| Design                     | We have thousands of public molds can be chosen by the customers.                                                                                     |
| Color                      | Many colors((based on Panton card) According to customer need. If you have your own design , we can provide the private mold in high quality quickly. |
| Sealing<br>mothed          | screw cap/slip lid/clear window                                                                                                                       |
| Technology                 | Screen printing or offset printing text and Logo according to customer need. Spray paint inner                                                        |
| Packaging                  | Use OPP or Foam Bag then in carton                                                                                                                    |
| Sample                     | Available                                                                                                                                             |