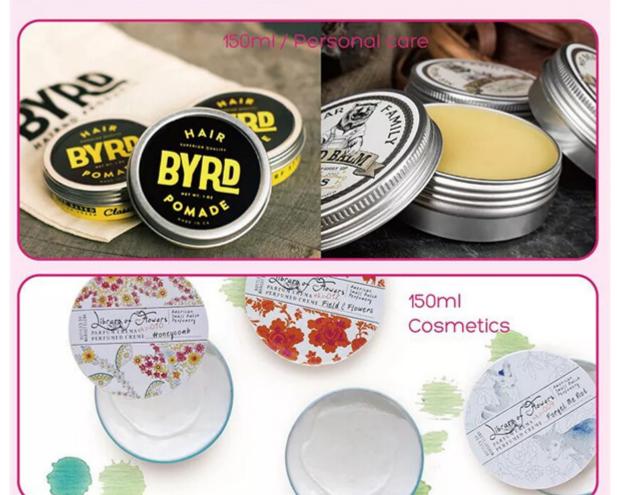

private mold in high quality quickly. |
| Sealing<br>mothed          | screw cap/slip lid/clear window                                                                                                                       |
| Technology                 | Screen printing or offset printing text and Logo according to customer need. Spray paint inner                                                        |
| Packaging                  | Use OPP or Foam Bag then in carton                                                                                                                    |
| Sample                     | Available                                                                                                                                             |







#### CUSTOMER CASE









## •螺口盒(Aluminumscrewlid)jan)