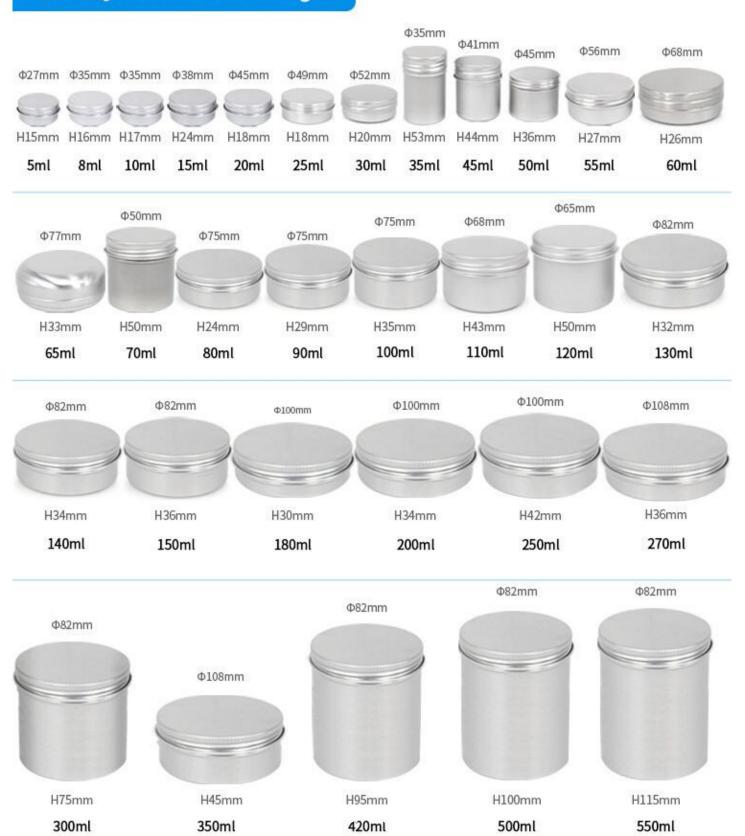

|
| Sealing<br>mothed          | screw cap/slip lid/clear window                                                                                                                       |
| Technology                 | Screen printing or offset printing text and Logo according to customer need. Spray paint inner                                                        |
| Packaging                  | Use OPP or Foam Bag then in carton                                                                                                                    |
| Sample                     | Available                                                                                                                                             |







#### CUSTOMER CASE









## •螺口盒(Aluminumscrewlid)jan)