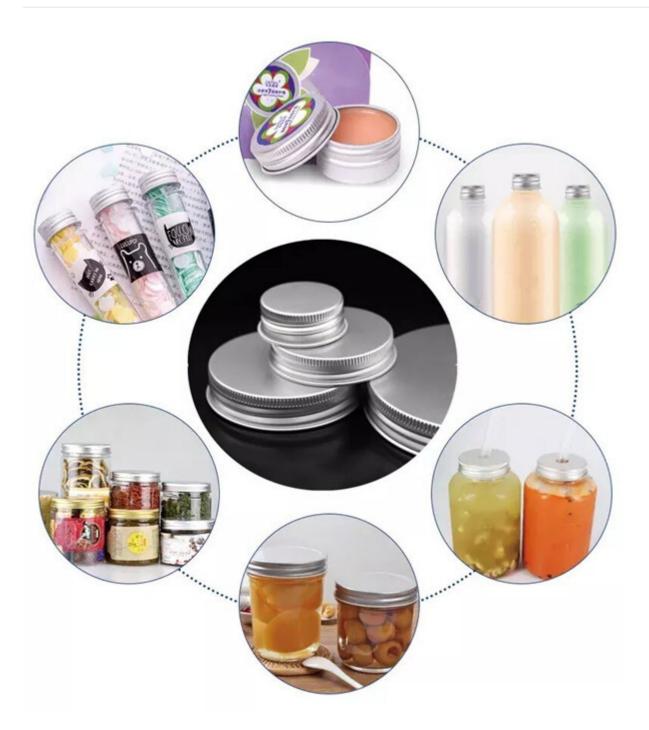

## **Detail Introduction:**

56mm aluminum screw cap

| Sommaluminum Sciew cap |                                                                                           |
|------------------------|-------------------------------------------------------------------------------------------|
| OEM & ODM              | Yes                                                                                       |
| Available Materials    | Aluminum Alloy                                                                            |
| Color                  | Red,Orange,Yellow,Green,Blue,Silver,Purple Or As Per Order                                |
| Surface Treatment      | Embossing, Punching, Printing, Anodizing                                                  |
| Application            | Mason Jar Lids, Water, Pill, Cosmetic Bottle Caps, Can Or Candy Jar Lids Etc              |
| Pattern & LOGO         | Can Be Customized                                                                         |
| Specification          | According To Customer's Order                                                             |
| Processing             | Metal Stamping                                                                            |
| Optional Types         | Bottle Caps, Can Lids, Jar Lids, Candy Cover Lid, Canning Jar Cover Caps, Candle lids Etc |
| Samples                | Available                                                                                 |
| Payment Term           | T/T, Western Union, Paypal                                                                |