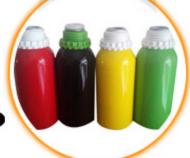

## 1000ml aluminum bottles for chemical

#### **Detail Introduction:**

1000ml aluminum bottles for chemical

#### **Feature**

- 1.We can supply aluminum bottles with capacity 10ml,15ml,20ml,25ml, 30ml,50ml,80ml,100ml,120ml,150ml,150ml,180ml,200ml,300ml,350ml,500ml,600,750ml,1000m l,1200ML,which are widely used in package industry. From us, aluminum bottles can be made according to customers' requirements.
- 2. The aluminum bottles can be matched with screw caps, aluminum sprayers & pumps, and anodizers of small sizes.
- 3. The inside walls of bottles are with food grade expoy inner coating and suitable for containing various liquid products.
- 4. Surface finish: spraying various colors such as red, blue, white, black etc, both glossy and matte.
- 5. We provide services of silk screen printing, heat transfer printing, hot stamping and labeling according to our clients' request.
- 6. We are innotive and ready to provide customer-made aluminum bottles.