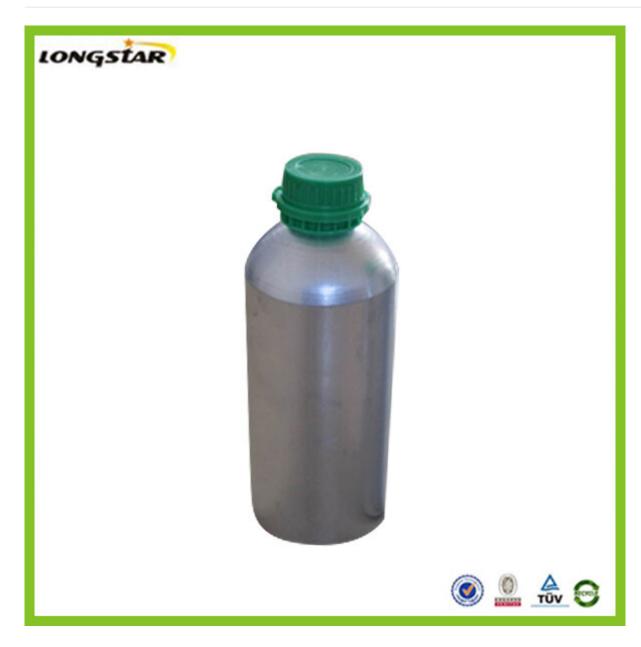

#### **Detail Introduction:**

1000ml aluminum bottles for chemical

#### **Feature**

- 1.We can supply aluminum bottles with capacity 10ml,15ml,20ml,25ml, 30ml,50ml,80ml,100ml,120ml,150ml,150ml,180ml,200ml,300ml,350ml,500ml,600,750ml,1000m l,1200ML,which are widely used in package industry. From us, aluminum bottles can be made according to customers' requirements.
- 2. The aluminum bottles can be matched with screw caps, aluminum sprayers & pumps, and anodizers of small sizes.
- 3. The inside walls of bottles are with food grade expoy inner coating and suitable for containing various liquid products.
- 4. Surface finish: spraying various colors such as red, blue, white, black etc, both glossy and matte.
- 5. We provide services of silk screen printing, heat transfer printing, hot stamping and labeling according to our clients' request.
- 6. We are innotive and ready to provide customer-made aluminum bottles.