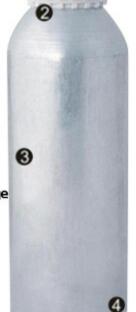

# Detailed show

Perfect Sealing
accurate thread to protect leakage

Food Grade Safety

food grade expoy inner coating

Plastic cap and inner plug

Reliable stucture

brushed surface with clear lacquer

| Model    | Volume | Size                 | Carton Size | Quantity | Net/Gross<br>Weight |
|----------|--------|----------------------|-------------|----------|---------------------|
| LSA-50   | 50ML   | 45*70MM              | 49*49*31CM  | 400PCS   | 8.5/10.2            |
| LSA-100  | 100ML  | 45*95MM              | 49*49*31CM  | 300PCS   | 7.3/9               |
| LSA-150  | 150ML  | 45*145MM             | 49*49*31CM  | 200PCS   | 6.4/8.1             |
| LSA-200  | 200ML  | 50*150MM             | 54*54*32CM  | 200PCS   | 7.3/9.4             |
| LSA-250  | 250ML  | 50*173MM             | 54*54*37CM  | 200PCS   | 8/10.6              |
| LSA-300  | 300ML  | 50*190MM             | 54*54*40CM  | 200PCS   | 9.4/11.8            |
| LSA-500  | 500ML  | 66*190MM<br>73*176MM | 71*43*20CM  | 60PCS    | 6.9/8.8             |
| LSA-1000 | 1000ML | 88*240MM             | 74*56*25CM  | 48PCS    | 6.5/8.4             |
| LSA-1250 | 1250ML | 88*250MM             | 74*56*26CM  | 48PCS    | 6.8/8.8             |