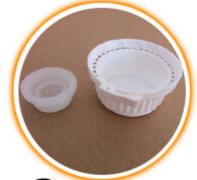

# Detailed show

Perfect Sealing
accurate thread to protect leakage

Food Grade Safety

food grade expoy inner coating

Plastic cap and inner plug

Reliable stucture

brushed surface with clear lacquer

| Model    | Volume | Size                 | Carton Size | Quantity | Net/Gross<br>Weight |
|----------|--------|----------------------|-------------|----------|---------------------|
| LSA-50   | 50ML   | 45*70MM              | 49*49*31CM  | 400PCS   | 8.5/10.2            |
| LSA-100  | 100ML  | 45*95MM              | 49*49*31CM  | 300PCS   | 7.3/9               |
| LSA-150  | 150ML  | 45*145MM             | 49*49*31CM  | 200PCS   | 6.4/8.1             |
| LSA-200  | 200ML  | 50*150MM             | 54*54*32CM  | 200PCS   | 7.3/9.4             |
| LSA-250  | 250ML  | 50*173MM             | 54*54*37CM  | 200PCS   | 8/10.6              |
| LSA-300  | 300ML  | 50*190MM             | 54*54*40CM  | 200PCS   | 9.4/11.8            |
| LSA-500  | 500ML  | 66*190MM<br>73*176MM | 71*43*20CM  | 60PCS    | 6.9/8.8             |
| LSA-1000 | 1000ML | 88*240MM             | 74*56*25CM  | 48PCS    | 6.5/8.4             |
| LSA-1250 | 1250ML | 88*250MM             | 74*56*26CM  | 48PCS    | 6.8/8.8             |