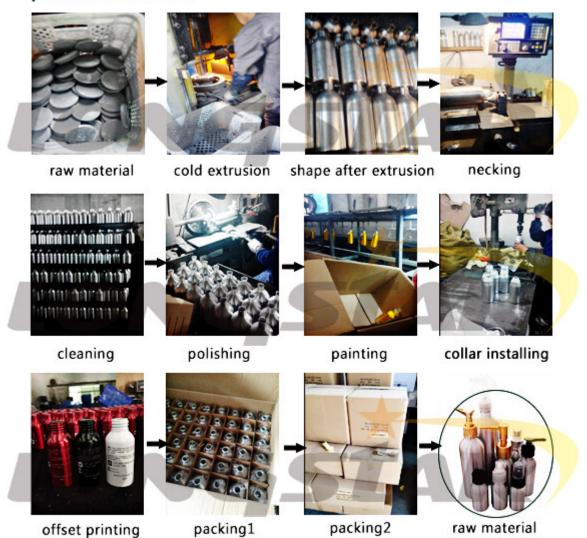

5ml, 30ml,50ml,80ml,100ml,120ml,150ml,150ml,180ml,200ml,300ml,350ml,500ml,600,750ml,1000m l,1200ML,which are widely used in package industry. From us, aluminum bottles can be made according to customers' requirements.
- 2. The aluminum bottles can be matched with screw caps, aluminum sprayers & pumps, and anodizers of small sizes.
- 3. The inside walls of bottles are with food grade expoy inner coating and suitable for containing various liquid products.
- 4. Surface finish: spraying various colors such as red, blue, white, black etc, both glossy and matte.
- 5. We provide services of silk screen printing, heat transfer printing, hot stamping and labeling according to our clients' request.
- 6. We are innotive and ready to provide customer-made aluminum bottles.







## production flow





# Detailed show



Perfect Sealing
accurate thread to protect leakage





Food Grade Safety

food grade expoy inner coating



Plastic cap and inner plug



Reliable stucture

brushed surface with clear lacquer

| Model    | Volume | Size                 | Carton Size | Quantity | Net/Gross<br>Weight |
|----------|--------|----------------------|-------------|----------|---------------------|
| LSA-50   | 50ML   | 45*70MM              | 49*49*31CM  | 400PCS   | 8.5/10.2            |
| LSA-100  | 100ML  | 45*95MM              | 49*49*31CM  | 300PCS   | 7.3/9               |
| LSA-150  | 150ML  | 45*145MM             | 49*49*31CM  | 200PCS   | 6.4/8.1             |
| LSA-200  | 200ML  | 50*150MM             | 54*54*32CM  | 200PCS   | 7.3/9.4             |
| LSA-250  | 250ML  | 50*173MM