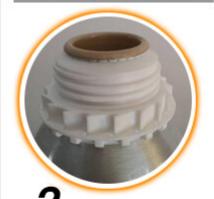

# Detailed show

Perfect Sealing
accurate thread to protect leakage

Food Grade Safety

food grade expoy inner coating

Plastic cap and inner plug

Reliable stucture

brushed surface with clear lacquer

| Model    | Volume | Size                 | Carton Size | Quantity | Net/Gross<br>Weight |
|----------|--------|----------------------|-------------|----------|---------------------|
| LSA-50   | 50ML   | 45*70MM              | 49*49*31CM  | 400PCS   | 8.5/10.2            |
| LSA-100  | 100ML  | 45*95MM              | 49*49*31CM  | 300PCS   | 7.3/9               |
| LSA-150  | 150ML  | 45*145MM             | 49*49*31CM  | 200PCS   | 6.4/8.1             |
| LSA-200  | 200ML  | 50*150MM             | 54*54*32CM  | 200PCS   | 7.3/9.4             |
| LSA-250  | 250ML  | 50*173MM             | 54*54*37CM  | 200PCS   | 8/10.6              |
| LSA-300  | 300ML  | 50*190MM             | 54*54*40CM  | 200PCS   | 9.4/11.8            |
| LSA-500  | 500ML  | 66*190MM<br>73*176MM | 71*43*20CM  | 60PCS    | 6.9/8.8             |
| LSA-1000 | 1000ML | 88*240MM             | 74*56*25CM  | 48PCS    | 6.5/8.4             |
| LSA-1250 | 1250ML | 88*250MM             | 74*56*26CM  | 48PCS    | 6.8/8.8             |