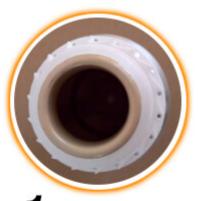

# Detailed show

Perfect Sealing
accurate thread to protect leakage

Food Grade Safety

food grade expoy inner coating

Plastic cap and inner plug

Reliable stucture

brushed surface with clear lacquer

| Model    | Volume | Size                 | Carton Size | Quantity | Net/Gross<br>Weight |
|----------|--------|----------------------|-------------|----------|---------------------|
| LSA-50   | 50ML   | 45*70MM              | 49*49*31CM  | 400PCS   | 8.5/10.2            |
| LSA-100  | 100ML  | 45*95MM              | 49*49*31CM  | 300PCS   | 7.3/9               |
| LSA-150  | 150ML  | 45*145MM             | 49*49*31CM  | 200PCS   | 6.4/8.1             |
| LSA-200  | 200ML  | 50*150MM             | 54*54*32CM  | 200PCS   | 7.3/9.4             |
| LSA-250  | 250ML  | 50*173MM             | 54*54*37CM  | 200PCS   | 8/10.6              |
| LSA-300  | 300ML  | 50*190MM             | 54*54*40CM  | 200PCS   | 9.4/11.8            |
| LSA-500  | 500ML  | 66*190MM<br>73*176MM | 71*43*20CM  | 60PCS    | 6.9/8.8             |
| LSA-1000 | 1000ML | 88*240MM             | 74*56*25CM  | 48PCS    | 6.5/8.4             |
| LSA-1250 | 1250ML | 88*250MM             | 74*56*26CM  | 48PCS    | 6.8/8.8             |