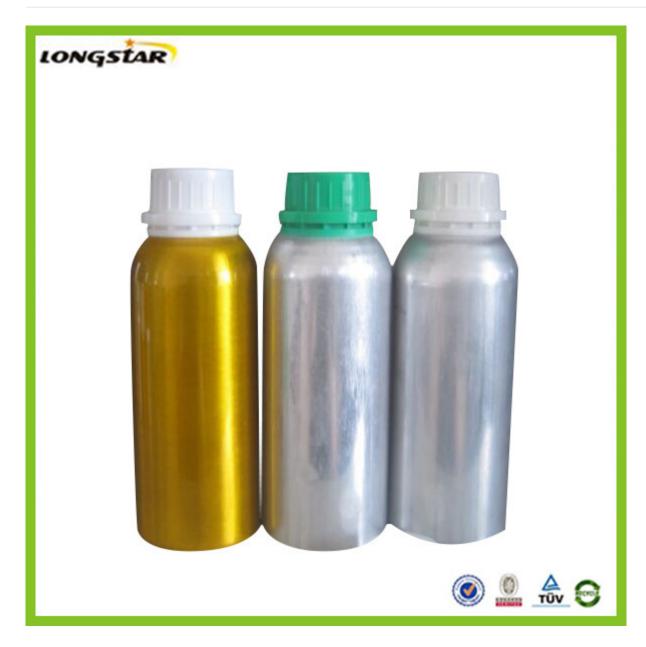

#### **Detail Introduction:**

250ml aluminum essential oil bottles

#### **Feature**

- 1.We can supply aluminum bottles with capacity 10ml,15ml,20ml,25ml, 30ml,50ml,80ml,100ml,120ml,150ml,150ml,180ml,200ml,300ml,350ml,500ml,600,750ml,1000m l,1200ML,which are widely used in package industry. From us, aluminum bottles can be made according to customers' requirements.
- 2. The aluminum bottles can be matched with screw caps, aluminum sprayers & pumps, and anodizers of small sizes.
- 3. The inside walls of bottles are with food grade expoy inner coating and suitable for containing various liquid products.
- 4. Surface finish: spraying various colors such as red, blue, white, black etc, both glossy and matte.
- 5. We provide services of silk screen printing, heat transfer printing, hot stamping and labeling according to our clients' request.
- 6. We are innotive and ready to provide customer-made aluminum bottles.