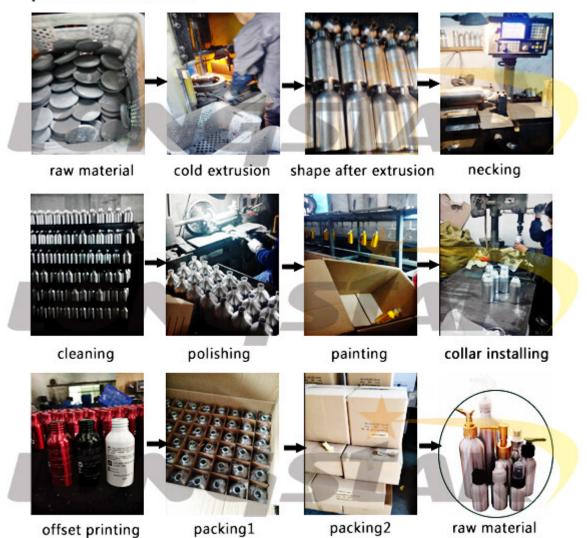

ml, 30ml,50ml,80ml,100ml,120ml,150ml,150ml,180ml,200ml,350ml,350ml,500ml,600,750ml,1000m l,1200ML,which are widely used in package industry. From us, aluminum bottles can be made according to customers' requirements.
- 2. The aluminum bottles can be matched with screw caps, aluminum sprayers & pumps, and anodizers of small sizes.
- 3. The inside walls of bottles are with food grade expoy inner coating and suitable for containing various liquid products.
- 4. Surface finish: spraying various colors such as red, blue, white, black etc, both glossy and matte.
- 5. We provide services of silk screen printing, heat transfer printing, hot stamping and labeling according to our clients' request.
- 6. We are innotive and ready to provide customer-made aluminum bottles.







### production flow





# Detailed show



Perfect Sealing
accurate thread to protect leakage





Food Grade Safety

food grade expoy inner coating



Plastic cap and inner plug



Reliable stucture

brushed surface with clear lacquer

| Model    | Volume | Size                 | Carton Size | Quantity | Net/Gross<br>Weight |
|----------|--------|----------------------|-------------|----------|---------------------|
| LSA-50   | 50ML   | 45*70MM              | 49*49*31CM  | 400PCS   | 8.5/10.2            |
| LSA-100  | 100ML  | 45*95MM              | 49*49*31CM  | 300PCS   | 7.3/9               |
| LSA-150  | 150ML  | 45*145MM             | 49*49*31CM  | 200PCS   | 6.4/8.1             |
| LSA-200  | 200ML  | 50*150MM             | 54*54*32CM  | 200PCS   | 7.3/9.4             |
| LSA-250  | 250ML  | 50*173MM