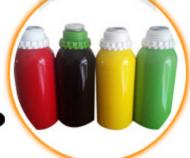

## 500ml aluminum chemical pesticide bottles

#### **Detail Introduction:**

500ml aluminum chemical pesticide bottles

#### **Feature**

- 1.We can supply aluminum bottles with capacity 10ml,15ml,20ml,25ml, 30ml,50ml,80ml,100ml,120ml,150ml,150ml,180ml,200ml,350ml,350ml,500ml,600,750ml,1000m l,1200ML,which are widely used in package industry. From us, aluminum bottles can be made according to customers' requirements.
- 2. The aluminum bottles can be matched with screw caps, aluminum sprayers & pumps, and anodizers of small sizes.
- 3. The inside walls of bottles are with food grade expoy inner coating and suitable for containing various liquid products.
- 4. Surface finish: spraying various colors such as red, blue, white, black etc, both glossy and matte.
- 5. We provide services of silk screen printing, heat transfer printing, hot stamping and labeling according to our clients' request.
- 6. We are innotive and ready to provide customer-made aluminum bottles.