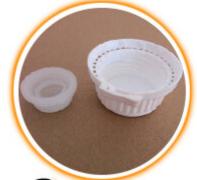

#### **Feature**

- 1.We can supply aluminum bottles with capacity 10ml,15ml,20ml,25ml, 30ml,50ml,80ml,100ml,120ml,150ml,150ml,180ml,200ml,300ml,350ml,500ml,600,750ml,1000m l,1200ML,which are widely used in package industry. From us, aluminum bottles can be made according to customers' requirements.
- 2. The aluminum bottles can be matched with screw caps, aluminum sprayers & pumps, and anodizers of small sizes.
- 3. The inside walls of bottles are with food grade expoy inner coating and suitable for containing various liquid products.
- 4. Surface finish: spraying various colors such as red, blue, white, black etc, both glossy and matte.
- 5. We provide services of silk screen printing, heat transfer printing, hot stamping and labeling according to our clients' request.
- 6. We are innotive and ready to provide customer-made aluminum bottles.