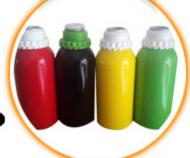

#### **Feature**

- 1.We can supply aluminum bottles with capacity 10ml,15ml,20ml,25ml, 30ml,50ml,80ml,100ml,120ml,150ml,150ml,180ml,200ml,300ml,350ml,500ml,600,750ml,1000m l,1200ML,which are widely used in package industry. From us, aluminum bottles can be made according to customers' requirements.
- 2. The aluminum bottles can be matched with screw caps, aluminum sprayers & pumps, and anodizers of small sizes.
- 3. The inside walls of bottles are with food grade expoy inner coating and suitable for containing various liquid products.
- 4. Surface finish: spraying various colors such as red, blue, white, black etc, both glossy and matte.
- 5. We provide services of silk screen printing, heat transfer printing, hot stamping and labeling according to our clients' request.
- 6. We are innotive and ready to provide customer-made aluminum bottles.