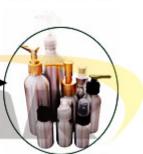

2. The aluminum bottles can be matched with screw caps, aluminum sprayers & pumps, and anodizers of small sizes.

3. The inside walls of bottles are with food grade expoy inner coating and suitable for containing various liquid products.

Surface finish: spraying various colors such as red, blue, white, black etc, both glossy and matte.
We provide services of silk screen printing, heat transfer printing, hot stamping and labeling accoding to our clients' request.