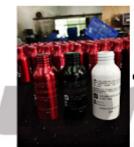

#### **Detail Introduction :**

aluminum agrochemical bottles

Surface finish: spraying various colors such as red, blue, white, black etc, both glossy and matte.
We provide services of silk screen printing, heat transfer printing, hot stamping and labeling accoding to our clients' request.