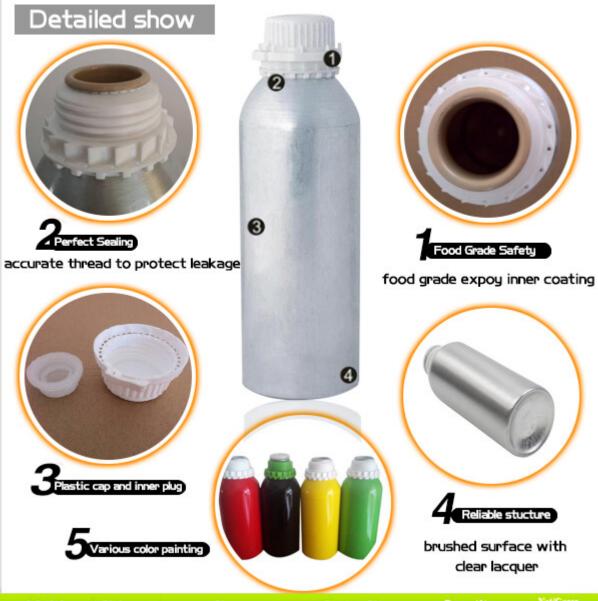

2. The aluminum bottles can be matched with screw caps, aluminum sprayers & pumps, and anodizers of small sizes.

3. The inside walls of bottles are with food grade expoy inner coating and suitable for containing various liquid products.

Surface finish: spraying various colors such as red, blue, white, black etc, both glossy and matte.
We provide services of silk screen printing, heat transfer printing, hot stamping and labeling accoding to our clients' request.