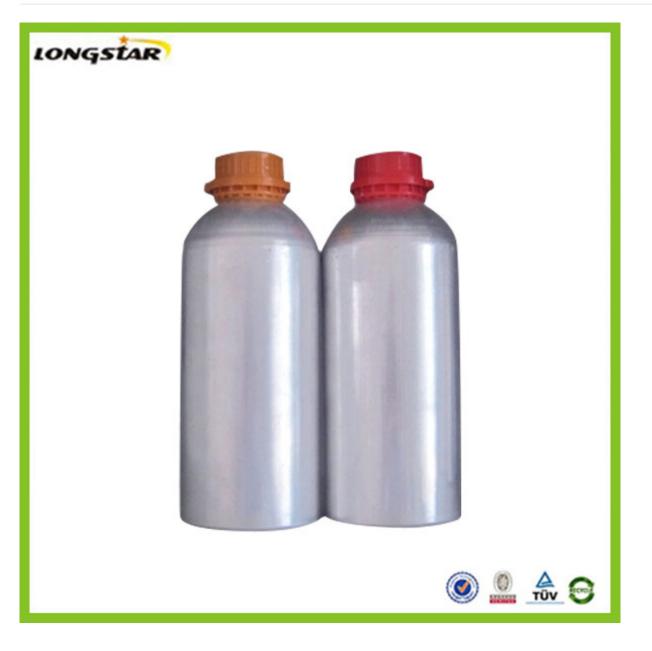

# aluminum agrochemical bottles

#### **Detail Introduction :**

aluminum agrochemical bottles

#### Feature

1.We can supply aluminum bottles with capacity 10ml,15ml,20ml,25ml,

30ml,50ml,60ml,80ml,100ml,120ml,150ml,180ml,200ml,250ml,300ml,350ml,500ml,600,750ml,1000m I,1200ML,which are widely used in package industry. From us, aluminum bottles can be made according to customers' requirements.

2. The aluminum bottles can be matched with screw caps, aluminum sprayers & pumps, and anodizers of small sizes.

3. The inside walls of bottles are with food grade expoy inner coating and suitable for containing various liquid products.

Surface finish: spraying various colors such as red, blue, white, black etc, both glossy and matte.
We provide services of silk screen printing, heat transfer printing, hot stamping and labeling accoding to our clients' request.