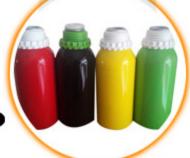

#### **Detail Introduction:**

aluminum aroma bottles

#### **Feature**

- 1.We can supply aluminum bottles with capacity 10ml,15ml,20ml,25ml, 30ml,50ml,80ml,100ml,120ml,150ml,150ml,180ml,200ml,300ml,350ml,500ml,600,750ml,1000m l,1200ML,which are widely used in package industry. From us, aluminum bottles can be made according to customers' requirements.
- 2. The aluminum bottles can be matched with screw caps, aluminum sprayers & pumps, and anodizers of small sizes.
- 3. The inside walls of bottles are with food grade expoy inner coating and suitable for containing various liquid products.
- 4. Surface finish: spraying various colors such as red, blue, white, black etc, both glossy and matte.
- 5. We provide services of silk screen printing, heat transfer printing, hot stamping and labeling according to our clients' request.
- 6. We are innotive and ready to provide customer-made aluminum bottles.