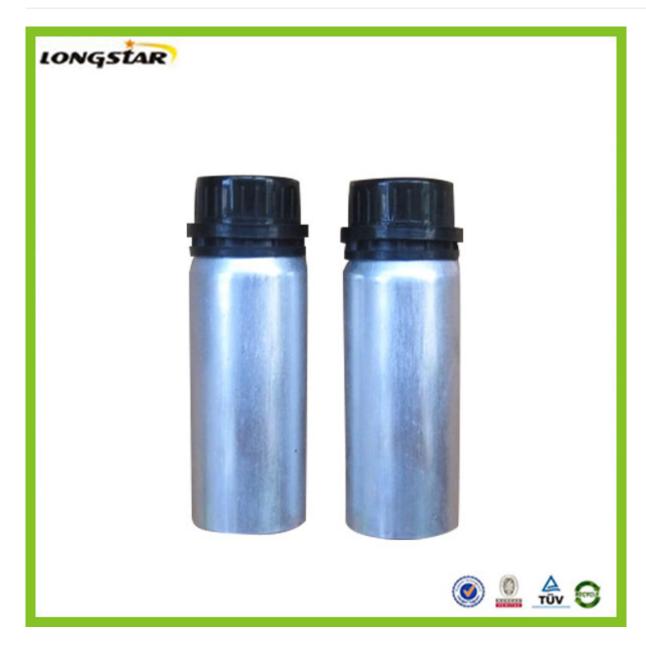

## aluminum aroma bottles

#### **Detail Introduction:**

aluminum aroma bottles

#### **Feature**

- 1.We can supply aluminum bottles with capacity 10ml,15ml,20ml,25ml, 30ml,50ml,80ml,100ml,120ml,150ml,150ml,180ml,200ml,300ml,350ml,500ml,600,750ml,1000m l,1200ML,which are widely used in package industry. From us, aluminum bottles can be made according to customers' requirements.
- 2. The aluminum bottles can be matched with screw caps, aluminum sprayers & pumps, and anodizers of small sizes.
- 3. The inside walls of bottles are with food grade expoy inner coating and suitable for containing various liquid products.
- 4. Surface finish: spraying various colors such as red, blue, white, black etc, both glossy and matte.
- 5. We provide services of silk screen printing, heat transfer printing, hot stamping and labeling according to our clients' request.
- 6. We are innotive and ready to provide customer-made aluminum bottles.