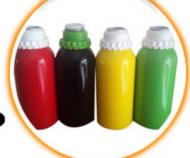

#### **Feature**

- 1.We can supply aluminum bottles with capacity 10ml,15ml,20ml,25ml, 30ml,50ml,80ml,100ml,120ml,150ml,180ml,200ml,250ml,300ml,350ml,500ml,600,750ml,1000m l,1200ML,which are widely used in package industry. From us, aluminum bottles can be made according to customers' requirements.
- 2. The aluminum bottles can be matched with screw caps, aluminum sprayers & pumps, and anodizers of small sizes.
- 3. The inside walls of bottles are with food grade expoy inner coating and suitable for containing various liquid products.
- 4. Surface finish: spraying various colors such as red, blue, white, black etc, both glossy and matte.
- 5. We provide services of silk screen printing, heat transfer printing, hot stamping and labeling according to our clients' request.
- 6. We are innotive and ready to provide customer-made aluminum bottles.