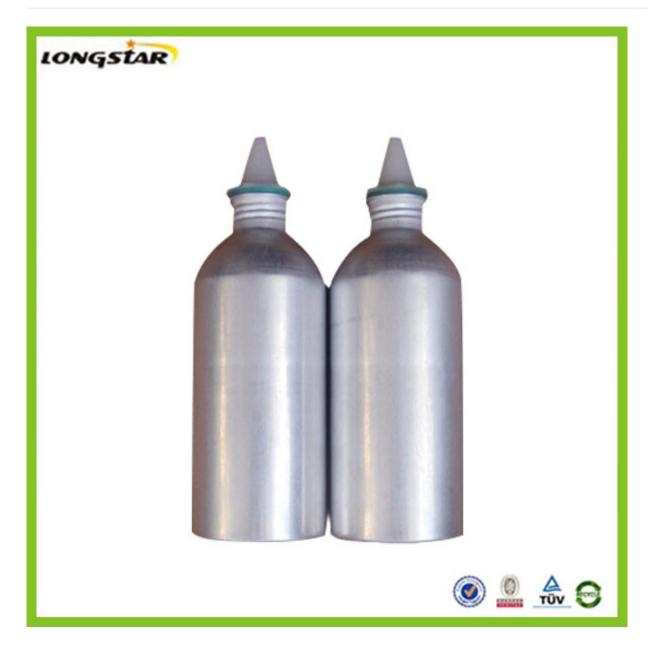

#### **Detail Introduction:**

aluminum gel bottles

#### **Feature**

- 1.We can supply aluminum bottles with capacity 10ml,15ml,20ml,25ml, 30ml,50ml,80ml,100ml,120ml,150ml,180ml,200ml,250ml,300ml,350ml,500ml,600,750ml,1000m l,1200ML,which are widely used in package industry. From us, aluminum bottles can be made according to customers' requirements.
- 2. The aluminum bottles can be matched with screw caps, aluminum sprayers & pumps, and anodizers of small sizes.
- 3. The inside walls of bottles are with food grade expoy inner coating and suitable for containing various liquid products.
- 4. Surface finish: spraying various colors such as red, blue, white, black etc, both glossy and matte.
- 5. We provide services of silk screen printing, heat transfer printing, hot stamping and labeling according to our clients' request.
- 6. We are innotive and ready to provide customer-made aluminum bottles.