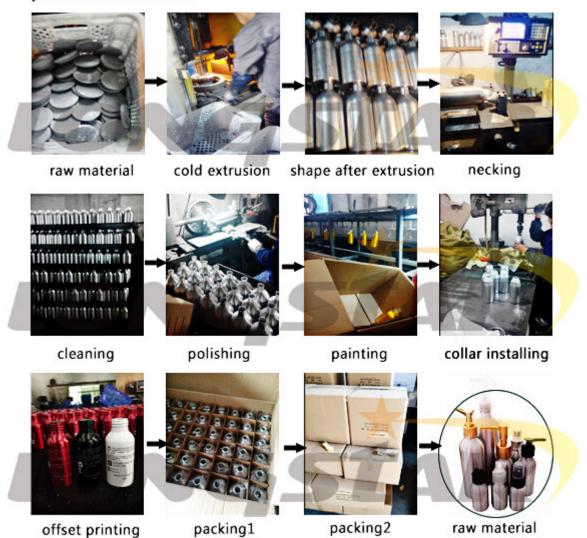

5ml, 30ml,50ml,80ml,100ml,120ml,150ml,180ml,200ml,250ml,300ml,350ml,500ml,600,750ml,1000m l,1200ML,which are widely used in package industry. From us, aluminum bottles can be made according to customers' requirements.
- 2. The aluminum bottles can be matched with screw caps, aluminum sprayers & pumps, and anodizers of small sizes.
- 3. The inside walls of bottles are with food grade expoy inner coating and suitable for containing various liquid products.
- 4. Surface finish: spraying various colors such as red, blue, white, black etc, both glossy and matte.
- 5. We provide services of silk screen printing, heat transfer printing, hot stamping and labeling according to our clients' request.
- 6. We are innotive and ready to provide customer-made aluminum bottles.







## production flow





# Detailed show



Perfect Sealing
accurate thread to protect leakage





Food Grade Safety

food grade expoy inner coating



Plastic cap and inner plug



Reliable stucture

brushed surface with clear lacquer

| Model    | Volume | Size                 | Carton Size | Quantity | Net/Gross<br>Weight |
|----------|--------|----------------------|-------------|----------|---------------------|
| LSA-50   | 50ML   | 45*70MM              | 49*49*31CM  | 400PCS   | 8.5/10.2            |
| LSA-100  | 100ML  | 45*95MM              | 49*49*31CM  | 300PCS   | 7.3/9               |
| LSA-150  | 150ML  | 45*145MM             | 49*49*31CM  | 200PCS   | 6.4/8.1             |
| LSA-200  | 200ML  | 50*150MM             | 54*54*32CM  | 200PCS   | 7.3/9.4             |
| LSA-250  | 250ML  | 50*173MM