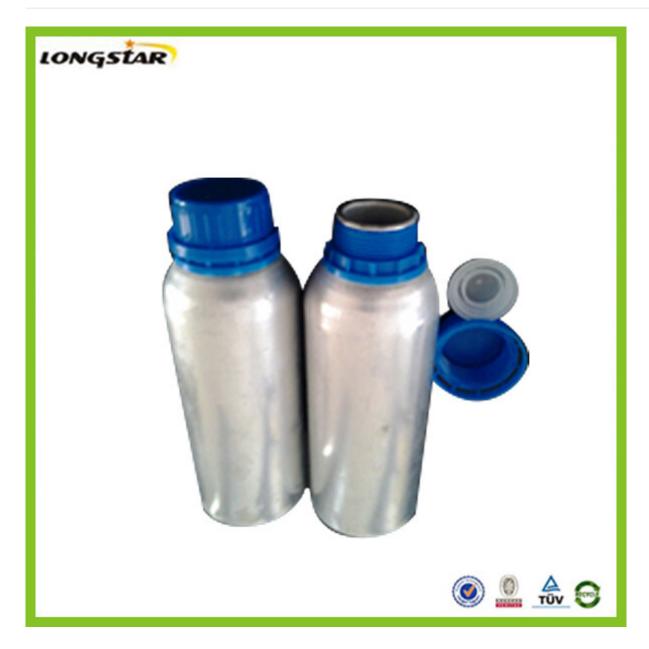

# aluminum pesitide bottle with tamper proof cap

#### **Detail Introduction:**

aluminum pesitide bottle with tamper proof cap

#### **Feature**

- 1.We can supply aluminum bottles with capacity 10ml,15ml,20ml,25ml, 30ml,50ml,80ml,100ml,120ml,150ml,180ml,200ml,250ml,300ml,350ml,500ml,600,750ml,1000m l,1200ML,which are widely used in package industry. From us, aluminum bottles can be made according to customers' requirements.
- 2. The aluminum bottles can be matched with screw caps, aluminum sprayers & pumps, and anodizers of small sizes.
- 3. The inside walls of bottles are with food grade expoy inner coating and suitable for containing various liquid products.
- 4. Surface finish: spraying various colors such as red, blue, white, black etc, both glossy and matte.
- 5. We provide services of silk screen printing, heat transfer printing, hot stamping and labeling according to our clients' request.
- 6. We are innotive and ready to provide customer-made aluminum bottles.