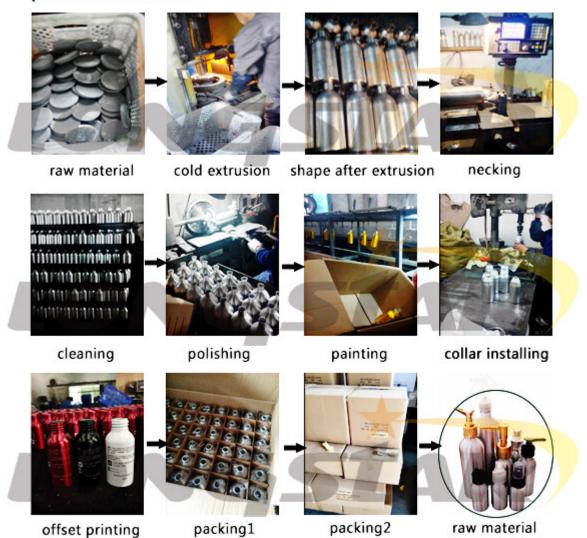

ml, 30ml,50ml,80ml,100ml,120ml,150ml,180ml,200ml,250ml,300ml,350ml,500ml,600,750ml,1000m l,1200ML,which are widely used in package industry. From us, aluminum bottles can be made according to customers' requirements.
- 2. The aluminum bottles can be matched with screw caps, aluminum sprayers & pumps, and anodizers of small sizes.
- 3. The inside walls of bottles are with food grade expoy inner coating and suitable for containing various liquid products.
- 4. Surface finish: spraying various colors such as red, blue, white, black etc, both glossy and matte.
- 5. We provide services of silk screen printing, heat transfer printing, hot stamping and labeling according to our clients' request.
- 6. We are innotive and ready to provide customer-made aluminum bottles.







### production flow





## Detailed show



Perfect Sealing
accurate thread to protect leakage





Food Grade Safety

food grade expoy inner coating



Plastic cap and inner plug



Reliable stucture

brushed surface with clear lacquer

| Model    | Volume | Size                 | Carton Size | Quantity | Net/Gross<br>Weight |
|----------|--------|----------------------|-------------|----------|---------------------|
| LSA-50   | 50ML   | 45*70MM              | 49*49*31CM  | 400PCS   | 8.5/10.2            |
| LSA-100  | 100ML  | 45*95MM              | 49*49*31CM  | 300PCS   | 7.3/9               |
| LSA-150  | 150ML  | 45*145MM             | 49*49*31CM  | 200PCS   | 6.4/8.1             |
| LSA-200  | 200ML  | 50*150MM             | 54*54*32CM  | 200PCS   | 7.3/9.4             |
| LSA-250  | 250ML  | 50*173MM