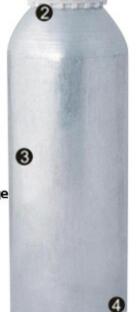

## Detailed show

Perfect Sealing
accurate thread to protect leakage

Food Grade Safety

food grade expoy inner coating

Plastic cap and inner plug

Reliable stucture

brushed surface with clear lacquer

| Model    | Volume | Size                 | Carton Size | Quantity | Net/Gross<br>Weight |
|----------|--------|----------------------|-------------|----------|---------------------|
| LSA-50   | 50ML   | 45*70MM              | 49*49*31CM  | 400PCS   | 8.5/10.2            |
| LSA-100  | 100ML  | 45*95MM              | 49*49*31CM  | 300PCS   | 7.3/9               |
| LSA-150  | 150ML  | 45*145MM             | 49*49*31CM  | 200PCS   | 6.4/8.1             |
| LSA-200  | 200ML  | 50*150MM             | 54*54*32CM  | 200PCS   | 7.3/9.4             |
| LSA-250  | 250ML  | 50*173MM             | 54*54*37CM  | 200PCS   | 8/10.6              |
| LSA-300  | 300ML  | 50*190MM             | 54*54*40CM  | 200PCS   | 9.4/11.8            |
| LSA-500  | 500ML  | 66*190MM<br>73*176MM | 71*43*20CM  | 60PCS    | 6.9/8.8             |
| LSA-1000 | 1000ML | 88*240MM             | 74*56*25CM  | 48PCS    | 6.5/8.4             |
| LSA-1250 | 1250ML | 88*250MM             | 74*56*26CM  | 48PCS    | 6.8/8.8             |