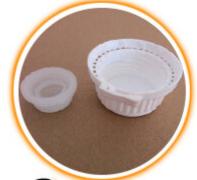

## Detailed show

Perfect Sealing
accurate thread to protect leakage

Food Grade Safety

food grade expoy inner coating

Plastic cap and inner plug

Reliable stucture

brushed surface with clear lacquer

| Model    | Volume | Size                 | Carton Size | Quantity | Net/Gross<br>Weight |
|----------|--------|----------------------|-------------|----------|---------------------|
| LSA-50   | 50ML   | 45*70MM              | 49*49*31CM  | 400PCS   | 8.5/10.2            |
| LSA-100  | 100ML  | 45*95MM              | 49*49*31CM  | 300PCS   | 7.3/9               |
| LSA-150  | 150ML  | 45*145MM             | 49*49*31CM  | 200PCS   | 6.4/8.1             |
| LSA-200  | 200ML  | 50*150MM             | 54*54*32CM  | 200PCS   | 7.3/9.4             |
| LSA-250  | 250ML  | 50*173MM             | 54*54*37CM  | 200PCS   | 8/10.6              |
| LSA-300  | 300ML  | 50*190MM             | 54*54*40CM  | 200PCS   | 9.4/11.8            |
| LSA-500  | 500ML  | 66*190MM<br>73*176MM | 71*43*20CM  | 60PCS    | 6.9/8.8             |
| LSA-1000 | 1000ML | 88*240MM             | 74*56*25CM  | 48PCS    | 6.5/8.4             |
| LSA-1250 | 1250ML | 88*250MM             | 74*56*26CM  | 48PCS    | 6.8/8.8             |