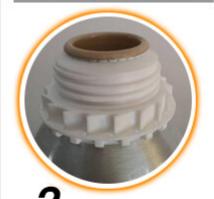

## Detailed show

Perfect Sealing
accurate thread to protect leakage

Food Grade Safety

food grade expoy inner coating

Plastic cap and inner plug

Reliable stucture

brushed surface with clear lacquer

| Model    | Volume | Size                 | Carton Size | Quantity | Net/Gross<br>Weight |
|----------|--------|----------------------|-------------|----------|---------------------|
| LSA-50   | 50ML   | 45*70MM              | 49*49*31CM  | 400PCS   | 8.5/10.2            |
| LSA-100  | 100ML  | 45*95MM              | 49*49*31CM  | 300PCS   | 7.3/9               |
| LSA-150  | 150ML  | 45*145MM             | 49*49*31CM  | 200PCS   | 6.4/8.1             |
| LSA-200  | 200ML  | 50*150MM             | 54*54*32CM  | 200PCS   | 7.3/9.4             |
| LSA-250  | 250ML  | 50*173MM             | 54*54*37CM  | 200PCS   | 8/10.6              |
| LSA-300  | 300ML  | 50*190MM             | 54*54*40CM  | 200PCS   | 9.4/11.8            |
| LSA-500  | 500ML  | 66*190MM<br>73*176MM | 71*43*20CM  | 60PCS    | 6.9/8.8             |
| LSA-1000 | 1000ML | 88*240MM             | 74*56*25CM  | 48PCS    | 6.5/8.4             |
| LSA-1250 | 1250ML | 88*250MM             | 74*56*26CM  | 48PCS    | 6.8/8.8             |