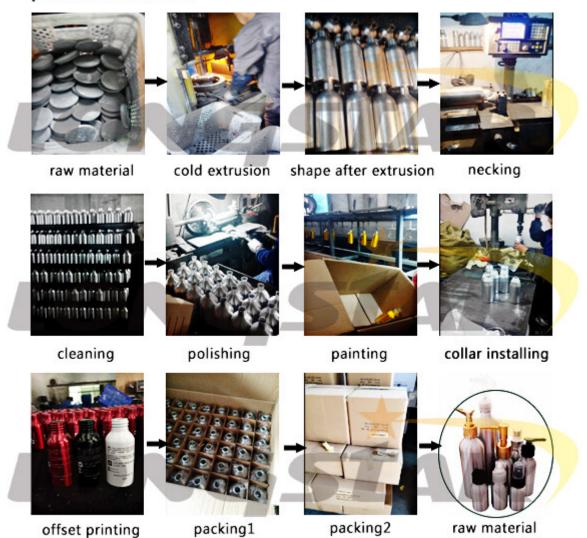

ml, 30ml,50ml,80ml,100ml,120ml,150ml,180ml,200ml,250ml,300ml,350ml,500ml,600,750ml,1000m l,1200ML,which are widely used in package industry. From us, aluminum bottles can be made according to customers' requirements.
- 2. The aluminum bottles can be matched with screw caps, aluminum sprayers & pumps, and anodizers of small sizes.
- 3. The inside walls of bottles are with food grade expoy inner coating and suitable for containing various liquid products.
- 4. Surface finish: spraying various colors such as red, blue, white, black etc, both glossy and matte.
- 5. We provide services of silk screen printing, heat transfer printing, hot stamping and labeling according to our clients' request.
- 6. We are innotive and ready to provide customer-made aluminum bottles.







### production flow





# Detailed show



Perfect Sealing
accurate thread to protect leakage





Food Grade Safety

food grade expoy inner coating



Plastic cap and inner plug



Reliable stucture

brushed surface with clear lacquer

| Model    | Volume | Size                 | Carton Size | Quantity | Net/Gross<br>Weight |
|----------|--------|----------------------|-------------|----------|---------------------|
| LSA-50   | 50ML   | 45*70MM              | 49*49*31CM  | 400PCS   | 8.5/10.2            |
| LSA-100  | 100ML  | 45*95MM              | 49*49*31CM  | 300PCS   | 7.3/9               |
| LSA-150  | 150ML  | 45*145MM             | 49*49*31CM  | 200PCS   | 6.4/8.1             |
| LSA-200  | 200ML  | 50*150MM             | 54*54*32CM  | 200PCS   | 7.3/9.4             |
| LSA-250  | 250ML  | 50*173MM