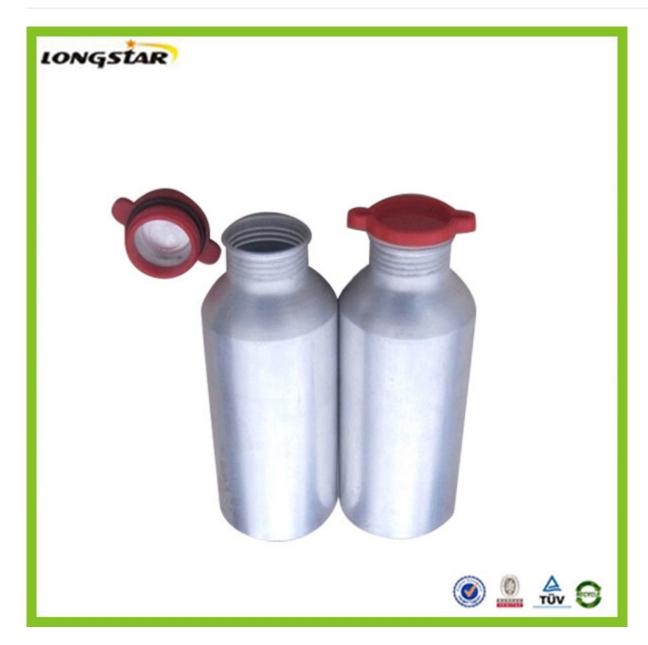

#### **Detail Introduction:**

aluminum pesticide bottles

#### **Feature**

- 1.We can supply aluminum bottles with capacity 10ml,15ml,20ml,25ml, 30ml,50ml,80ml,100ml,120ml,150ml,180ml,200ml,250ml,300ml,350ml,500ml,600,750ml,1000m l,1200ML,which are widely used in package industry. From us, aluminum bottles can be made according to customers' requirements.
- 2. The aluminum bottles can be matched with screw caps, aluminum sprayers & pumps, and anodizers of small sizes.
- 3. The inside walls of bottles are with food grade expoy inner coating and suitable for containing various liquid products.
- 4. Surface finish: spraying various colors such as red, blue, white, black etc, both glossy and matte.
- 5. We provide services of silk screen printing, heat transfer printing, hot stamping and labeling according to our clients' request.
- 6. We are innotive and ready to provide customer-made aluminum bottles.