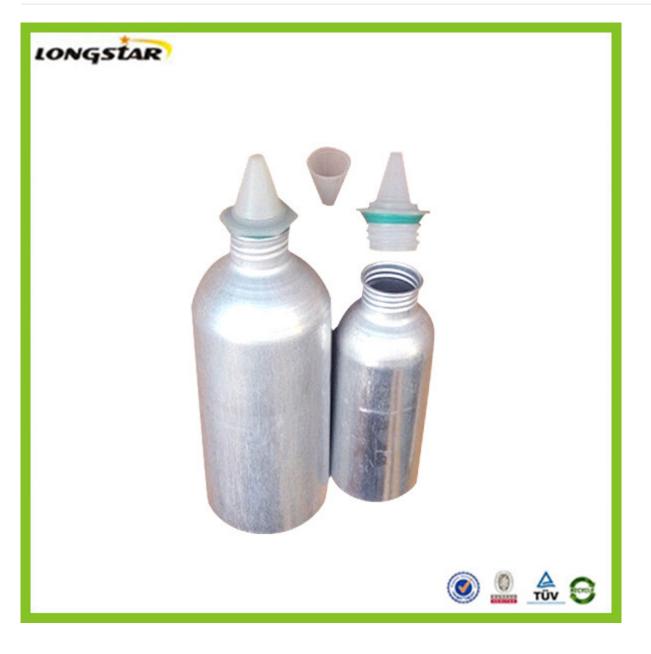

#### **Detail Introduction :**

aluminum solvent gel bottle

#### Feature

1.We can supply aluminum bottles with capacity 10ml,15ml,20ml,25ml,

30ml,50ml,60ml,80ml,100ml,120ml,150ml,180ml,200ml,250ml,300ml,350ml,500ml,600,750ml,1000m I,1200ML,which are widely used in package industry. From us, aluminum bottles can be made according to customers' requirements.

2. The aluminum bottles can be matched with screw caps, aluminum sprayers & pumps, and anodizers of small sizes.

3. The inside walls of bottles are with food grade expoy inner coating and suitable for containing various liquid products.

Surface finish: spraying various colors such as red, blue, white, black etc, both glossy and matte.
We provide services of silk screen printing, heat transfer printing, hot stamping and labeling accoding to our clients' request.