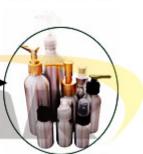

#### **Detail Introduction :**

aluminum solvent gel bottle

2. The aluminum bottles can be matched with screw caps, aluminum sprayers & pumps, and anodizers of small sizes.

3. The inside walls of bottles are with food grade expoy inner coating and suitable for containing various liquid products.

Surface finish: spraying various colors such as red, blue, white, black etc, both glossy and matte.
We provide services of silk screen printing, heat transfer printing, hot stamping and labeling accoding to our clients' request.