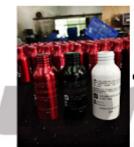

#### **Detail Introduction :**

aluminum solvent gel bottle

Surface finish: spraying various colors such as red, blue, white, black etc, both glossy and matte.
We provide services of silk screen printing, heat transfer printing, hot stamping and labeling accoding to our clients' request.