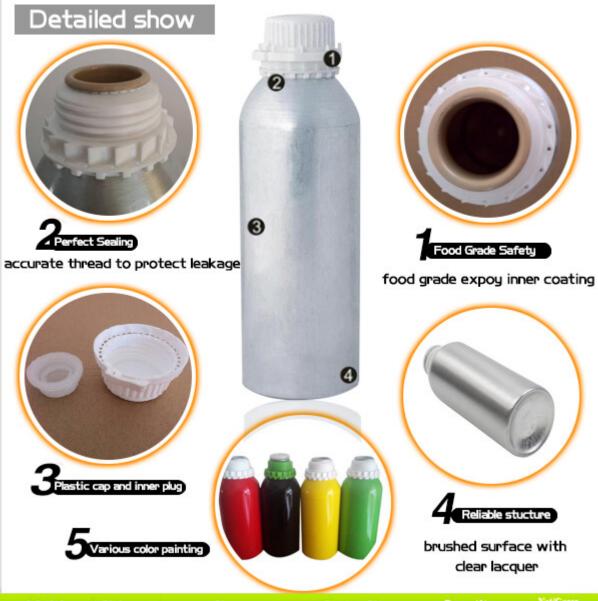

2. The aluminum bottles can be matched with screw caps, aluminum sprayers & pumps, and anodizers of small sizes.

3. The inside walls of bottles are with food grade expoy inner coating and suitable for containing various liquid products.

4. Surface finish: spraying various colors such as red, blue, white, black etc, both glossy and matte.5. We provide services of silk screen printing, heat transfer printing, hot stamping and labeling accoding to our clients' request.