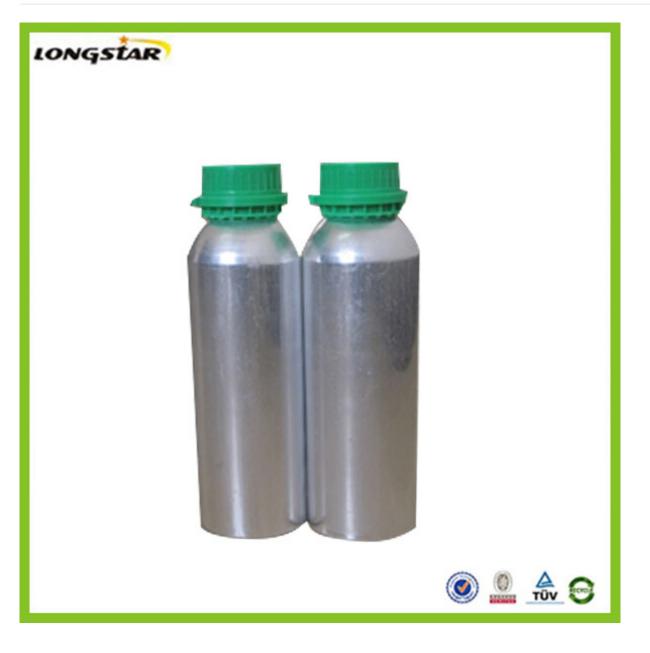

# brushed aluminum chemical bottles 100ml200ml250ml 300ml 500ml 1000ml

#### **Detail Introduction :**

brushed aluminum chemical bottles 100ml200ml250ml 300ml 500ml 1000ml

#### Feature

1.We can supply aluminum bottles with capacity 10ml,15ml,20ml,25ml,

30ml,50ml,60ml,80ml,100ml,120ml,150ml,180ml,200ml,250ml,300ml,350ml,500ml,600,750ml,1000m I,1200ML,which are widely used in package industry. From us, aluminum bottles can be made according to customers' requirements.

2. The aluminum bottles can be matched with screw caps, aluminum sprayers & pumps, and anodizers of small sizes.

3. The inside walls of bottles are with food grade expoy inner coating and suitable for containing various liquid products.

4. Surface finish: spraying various colors such as red, blue, white, black etc, both glossy and matte.5. We provide services of silk screen printing, heat transfer printing, hot stamping and labeling accoding to our clients' request.

6. We are innotive and ready to provide customer-made aluminum bottles.