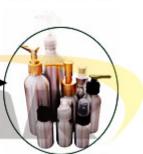

2. The aluminum bottles can be matched with screw caps, aluminum sprayers & pumps, and anodizers of small sizes.

3. The inside walls of bottles are with food grade expoy inner coating and suitable for containing various liquid products.

4. Surface finish: spraying various colors such as red, blue, white, black etc, both glossy and matte.5. We provide services of silk screen printing, heat transfer printing, hot stamping and labeling accoding to our clients' request.