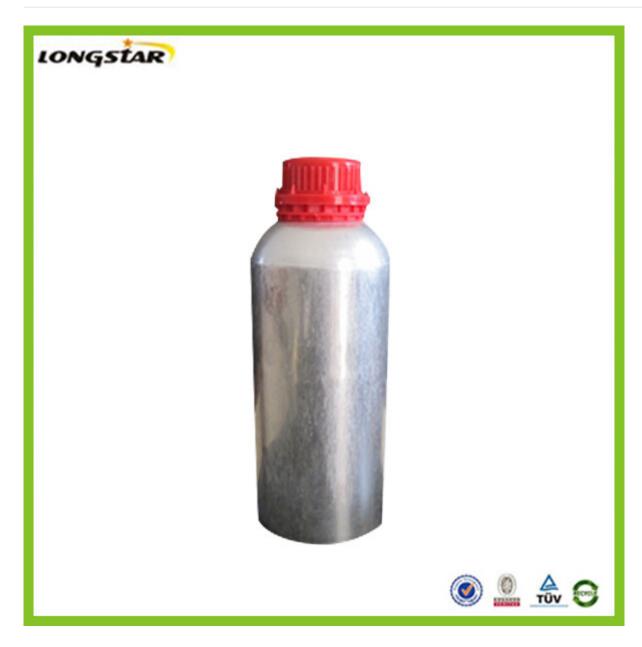

## clean surface 500ml aluminum pestide bottles

#### **Detail Introduction:**

clean surface 500ml aluminum pestide bottles

#### **Feature**

- 1.We can supply aluminum bottles with capacity 10ml,15ml,20ml,25ml, 30ml,50ml,80ml,100ml,120ml,150ml,180ml,200ml,250ml,300ml,350ml,500ml,600,750ml,1000m l,1200ML,which are widely used in package industry. From us, aluminum bottles can be made according to customers' requirements.
- 2. The aluminum bottles can be matched with screw caps, aluminum sprayers & pumps, and anodizers of small sizes.
- 3. The inside walls of bottles are with food grade expoy inner coating and suitable for containing various liquid products.
- 4. Surface finish: spraying various colors such as red, blue, white, black etc, both glossy and matte.
- 5. We provide services of silk screen printing, heat transfer printing, hot stamping and labeling according to our clients' request.
- 6. We are innotive and ready to provide customer-made aluminum bottles.