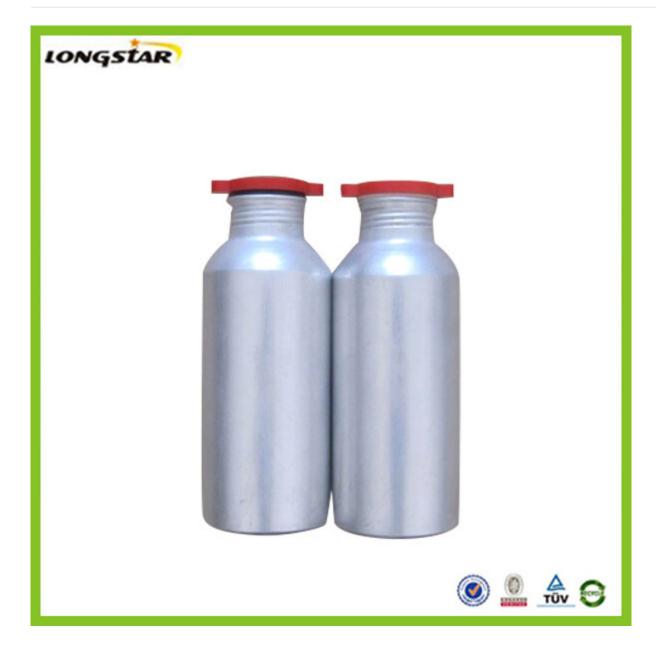

#### **Detail Introduction:**

pesticide aluminum bottle

#### **Feature**

- 1.We can supply aluminum bottles with capacity 10ml,15ml,20ml,25ml, 30ml,50ml,80ml,100ml,120ml,150ml,150ml,180ml,200ml,300ml,350ml,500ml,600,750ml,1000m l,1200ML,which are widely used in package industry. From us, aluminum bottles can be made according to customers' requirements.
- 2. The aluminum bottles can be matched with screw caps, aluminum sprayers & pumps, and anodizers of small sizes.
- 3. The inside walls of bottles are with food grade expoy inner coating and suitable for containing various liquid products.
- 4. Surface finish: spraying various colors such as red, blue, white, black etc, both glossy and matte.
- 5. We provide services of silk screen printing, heat transfer printing, hot stamping and labeling according to our clients' request.
- 6. We are innotive and ready to provide customer-made aluminum bottles.