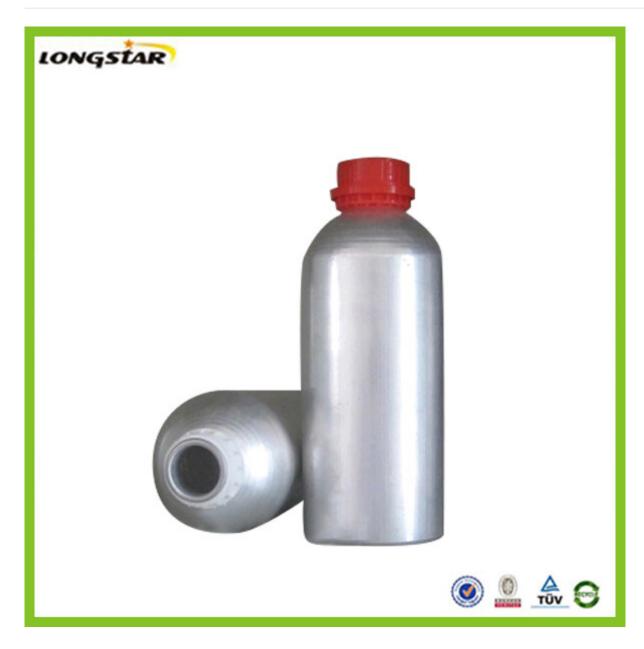

## polished aluminum pesticide bottles

#### **Detail Introduction:**

polished aluminum pesticide bottles

#### **Feature**

- 1.We can supply aluminum bottles with capacity 10ml,15ml,20ml,25ml, 30ml,50ml,80ml,100ml,120ml,150ml,150ml,180ml,200ml,350ml,350ml,500ml,600,750ml,1000m l,1200ML,which are widely used in package industry. From us, aluminum bottles can be made according to customers' requirements.
- 2. The aluminum bottles can be matched with screw caps, aluminum sprayers & pumps, and anodizers of small sizes.
- 3. The inside walls of bottles are with food grade expoy inner coating and suitable for containing various liquid products.
- 4. Surface finish: spraying various colors such as red, blue, white, black etc, both glossy and matte.
- 5. We provide services of silk screen printing, heat transfer printing, hot stamping and labeling according to our clients' request.
- 6. We are innotive and ready to provide customer-made aluminum bottles.