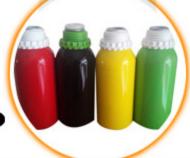

#### **Feature**

- 1.We can supply aluminum bottles with capacity 10ml,15ml,20ml,25ml, 30ml,50ml,80ml,100ml,120ml,150ml,150ml,180ml,200ml,350ml,350ml,500ml,600,750ml,1000m l,1200ML,which are widely used in package industry. From us, aluminum bottles can be made according to customers' requirements.
- 2. The aluminum bottles can be matched with screw caps, aluminum sprayers & pumps, and anodizers of small sizes.
- 3. The inside walls of bottles are with food grade expoy inner coating and suitable for containing various liquid products.
- 4. Surface finish: spraying various colors such as red, blue, white, black etc, both glossy and matte.
- 5. We provide services of silk screen printing, heat transfer printing, hot stamping and labeling according to our clients' request.
- 6. We are innotive and ready to provide customer-made aluminum bottles.