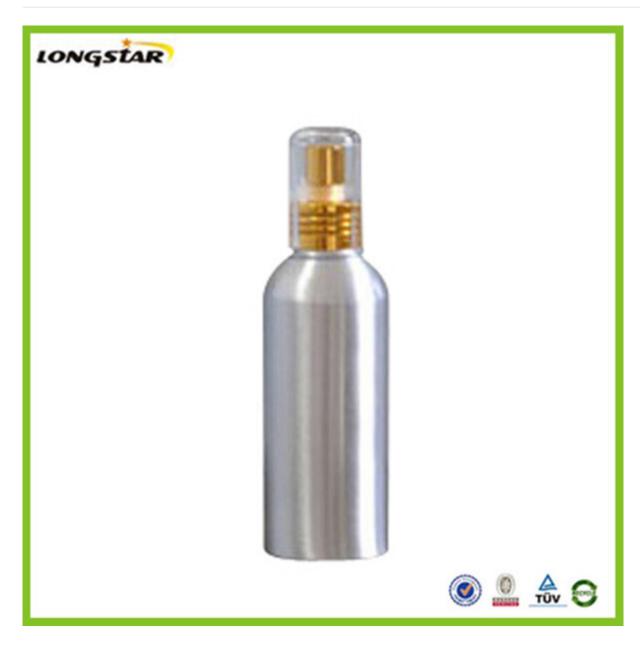

#### **Feature**

- 1.We can supply aluminum bottles with capacity 10ml,15ml,20ml,25ml, 30ml,50ml,80ml,100ml,120ml,150ml,180ml,200ml,250ml,300ml,350ml,500ml,600,750ml,1000m l,1200ML,which are widely used in package industry. From us, aluminum bottles can be made according to customers' requirements.
- 2. The aluminum bottles can be matched with screw caps, aluminum sprayers & pumps, and anodizers of small sizes.
- 3. The inside walls of bottles are with food grade expoy inner coating and suitable for containing various liquid products.
- 4. Surface finish: spraying various colors such as red, blue, white, black etc, both glossy and matte.
- 5. We provide services of silk screen printing, heat transfer printing, hot stamping and labeling according to our clients' request.
- 6. We are innotive and ready to provide customer-made aluminum bottles.

# Accessory