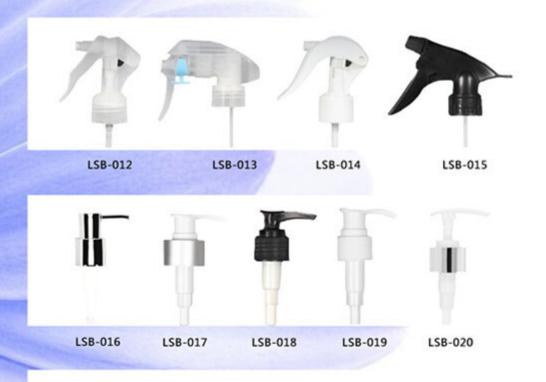

A-250  | 250ML  | 24/28             | 50*173MM             | 54*54*37CM  | 200PCS   | 7.3/9.6             |
| LSA-300  | 300ML  | 24/28             | 50*190MM             | 54*54*40CM  | 200PCS   | 8.8/11.2            |
| LSA-400  | 400ML  | 24/28             | 66*170MM             | 71*43*36CM  | 120PCS   | 7.1/9.1             |
| LSA-500  | 500ML  | 24/28             | 66*190MM<br>73*176MM | 71*43*42CM  | 120PCS   | 7.7/9.8             |
| LSA-600  | 600ML  | 24/28             | 73*185MM             | 62*39*38CM  | 80PCS    | 5.6/7.8             |
| LSA-750  | 750ML  | 24/28             | 73*220MM             | 62*39*46CM  | 80PCS    | 7/9.4               |
| LSA-1000 | 1000ML | 24/28             | 80*245MM             | 68*51*26CM  | 48PCS    | 6.1/8.2             |







# Accessory









## production flow