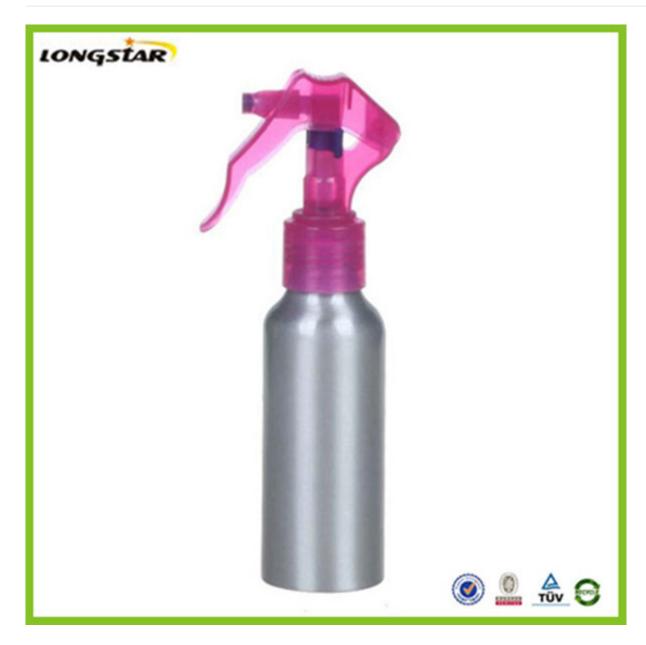

## 100ml aluminum bottle with trigger spray

#### **Detail Introduction:**

100ml aluminum bottle with trigger spray

#### **Feature**

- 1.We can supply aluminum bottles with capacity 10ml,15ml,20ml,25ml, 30ml,50ml,80ml,100ml,120ml,150ml,180ml,200ml,250ml,300ml,350ml,500ml,600,750ml,1000m l,1200ML,which are widely used in package industry. From us, aluminum bottles can be made according to customers' requirements.
- 2. The aluminum bottles can be matched with screw caps, aluminum sprayers & pumps, and anodizers of small sizes.
- 3. The inside walls of bottles are with food grade expoy inner coating and suitable for containing various liquid products.
- 4. Surface finish: spraying various colors such as red, blue, white, black etc, both glossy and matte.
- 5. We provide services of silk screen printing, heat transfer printing, hot stamping and labeling according to our clients' request.
- 6. We are innotive and ready to provide customer-made aluminum bottles.