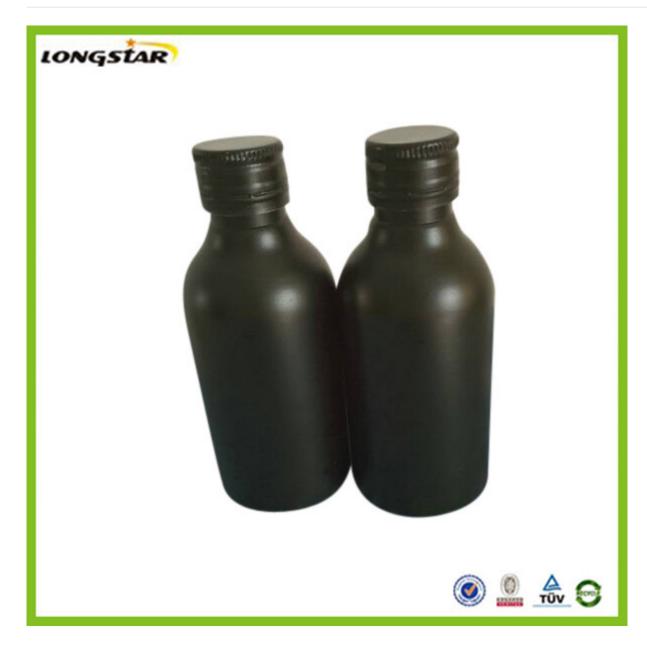

#### **Feature**

- 1.We can supply aluminum bottles with capacity 10ml,15ml,20ml,25ml, 30ml,50ml,80ml,100ml,120ml,150ml,180ml,200ml,250ml,300ml,350ml,500ml,600,750ml,1000m l,1200ML,which are widely used in package industry. From us, aluminum bottles can be made according to customers' requirements.
- 2. The aluminum bottles can be matched with screw caps, aluminum sprayers & pumps, and anodizers of small sizes.
- 3. The inside walls of bottles are with food grade expoy inner coating and suitable for containing various liquid products.
- 4. Surface finish: spraying various colors such as red, blue, white, black etc, both glossy and matte.
- 5. We provide services of silk screen printing, heat transfer printing, hot stamping and labeling according to our clients' request.
- 6. We are innotive and ready to provide customer-made aluminum bottles.