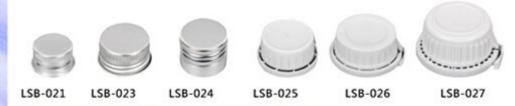

250  | 250ML  | 24/28             | 50*173MM             | 54*54*37CM  | 200PCS   | 7.3/9.6             |
| LSA-300  | 300ML  | 24/28             | 50*190MM             | 54*54*40CM  | 200PCS   | 8.8/11.2            |
| LSA-400  | 400ML  | 24/28             | 66*170MM             | 71*43*36CM  | 120PCS   | 7.1/9.1             |
| LSA-500  | 500ML  | 24/28             | 66*190MM<br>73*176MM | 71*43*42CM  | 120PCS   | 7.7/9.8             |
| LSA-600  | 600ML  | 24/28             | 73*185MM             | 62*39*38CM  | 80PCS    | 5.6/7.8             |
| LSA-750  | 750ML  | 24/28             | 73*220MM             | 62*39*46CM  | 80PCS    | 7/9.4               |
| LSA-1000 | 1000ML | 24/28             | 80*245MM             | 68*51*26CM  | 48PCS    | 6.1/8.2             |







# Accessory









## production flow