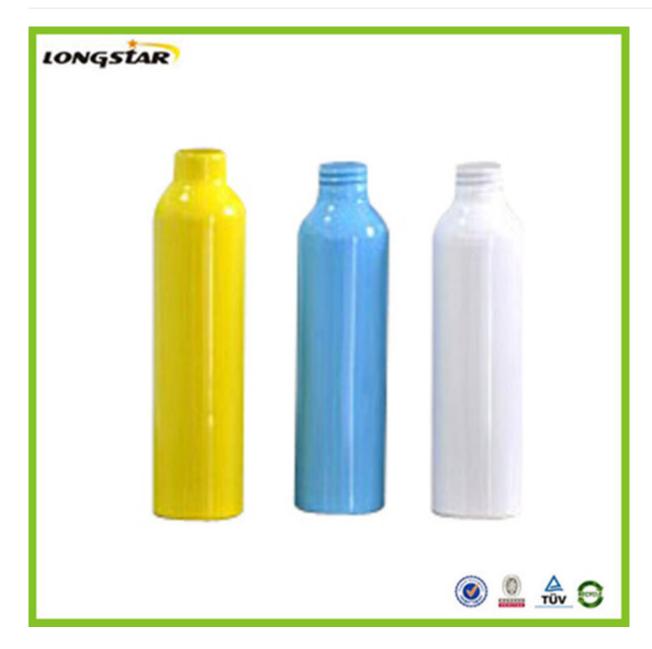

#### **Feature**

- 1.We can supply aluminum bottles with capacity 10ml,15ml,20ml,25ml, 30ml,50ml,80ml,100ml,120ml,150ml,180ml,200ml,250ml,300ml,350ml,500ml,600,750ml,1000m l,1200ML,which are widely used in package industry. From us, aluminum bottles can be made according to customers' requirements.
- 2. The aluminum bottles can be matched with screw caps, aluminum sprayers & pumps, and anodizers of small sizes.
- 3. The inside walls of bottles are with food grade expoy inner coating and suitable for containing various liquid products.
- 4. Surface finish: spraying various colors such as red, blue, white, black etc, both glossy and matte.
- 5. We provide services of silk screen printing, heat transfer printing, hot stamping and labeling according to our clients' request.
- 6. We are innotive and ready to provide customer-made aluminum bottles.