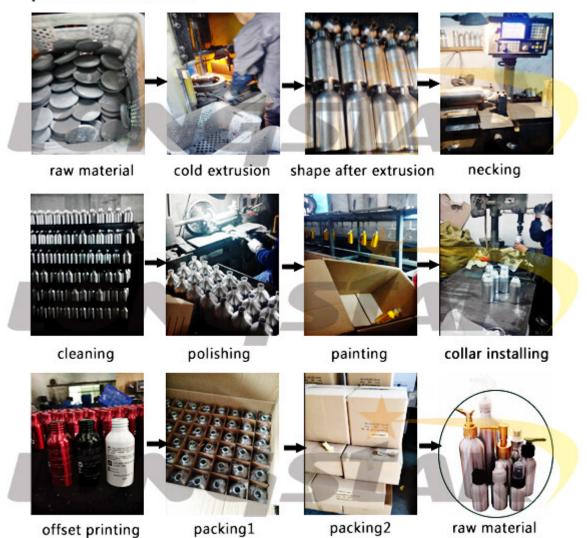

| 50*173MM             | 54*54*37CM  | 200PCS   | 7.3/9.6             |
| LSA-300  | 300ML  | 24/28             | 50*190MM             | 54*54*40CM  | 200PCS   | 8.8/11.2            |
| LSA-400  | 400ML  | 24/28             | 66*170MM             | 71*43*36CM  | 120PCS   | 7.1/9.1             |
| LSA-500  | 500ML  | 24/28             | 66*190MM<br>73*176MM | 71*43*42CM  | 120PCS   | 7.7/9.8             |
| LSA-600  | 600ML  | 24/28             | 73*185MM             | 62*39*38CM  | 80PCS    | 5.6/7.8             |
| LSA-750  | 750ML  | 24/28             | 73*220MM             | 62*39*46CM  | 80PCS    | 7/9.4               |
| LSA-1000 | 1000ML | 24/28             | 80*245MM             | 68*51*26CM  | 48PCS    | 6.1/8.2             |







# Accessory









## production flow