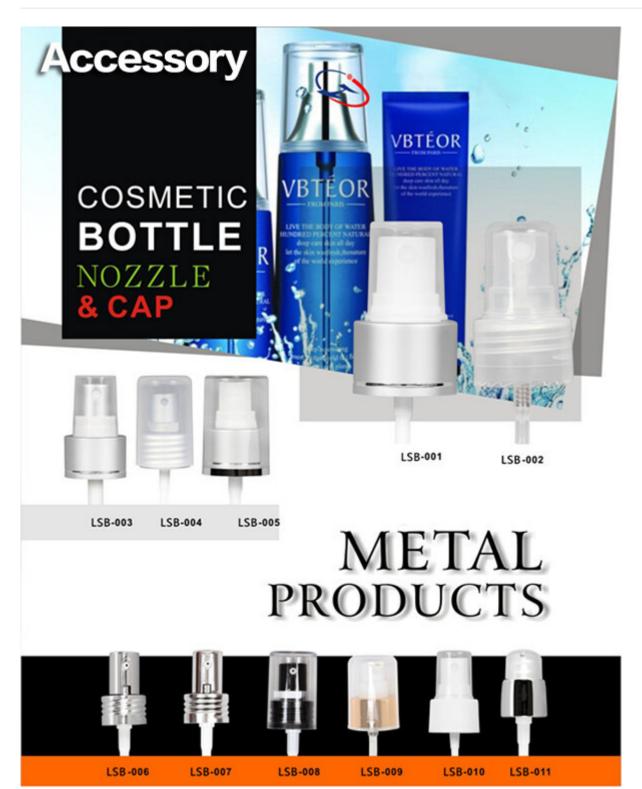

|
| LSA-250  | 250ML  | 24/28             | 50*173MM             | 54*54*37CM  | 200PCS   | 7.3/9.6             |
| LSA-300  | 300ML  | 24/28             | 50*190MM             | 54*54*40CM  | 200PCS   | 8.8/11.2            |
| LSA-400  | 400ML  | 24/28             | 66*170MM             | 71*43*36CM  | 120PCS   | 7.1/9.1             |
| LSA-500  | 500ML  | 24/28             | 66*190MM<br>73*176MM | 71*43*42CM  | 120PCS   | 7.7/9.8             |
| LSA-600  | 600ML  | 24/28             | 73*185MM             | 62*39*38CM  | 80PCS    | 5.6/7.8             |
| LSA-750  | 750ML  | 24/28             | 73*220MM             | 62*39*46CM  | 80PCS    | 7/9.4               |
| LSA-1000 | 1000ML | 24/28             | 80*245MM             | 68*51*26CM  | 48PCS    | 6.1/8.2             |







# Accessory









## production flow