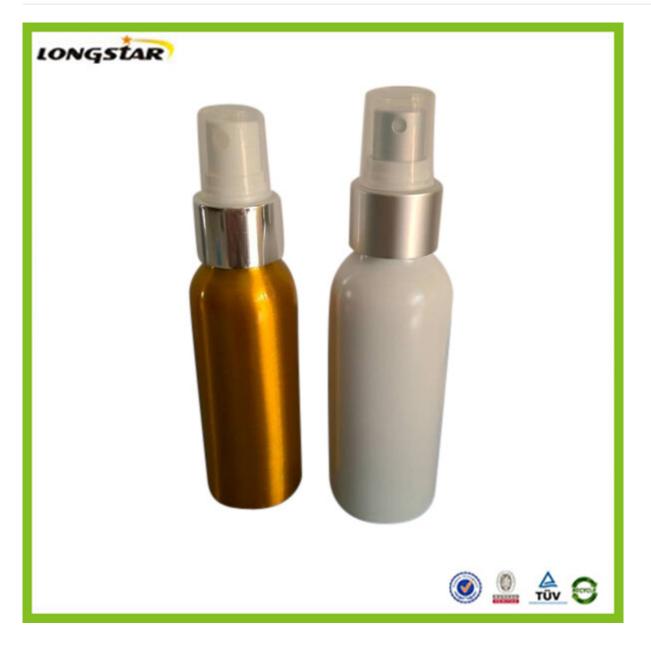

2. The aluminum bottles can be matched with screw caps, aluminum sprayers & pumps, and anodizers of small sizes.

3. The inside walls of bottles are with food grade expoy inner coating and suitable for containing various liquid products.

Surface finish: spraying various colors such as red, blue, white, black etc, both glossy and matte.
We provide services of silk screen printing, heat transfer printing, hot stamping and labeling accoding to our clients' request.