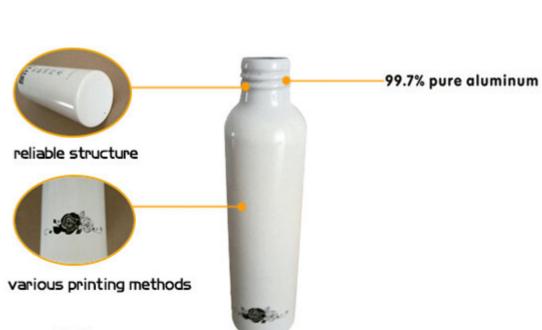

2. The aluminum bottles can be matched with screw caps, aluminum sprayers & pumps, and anodizers of small sizes.

3. The inside walls of bottles are with food grade expoy inner coating and suitable for containing various liquid products.

Surface finish: spraying various colors such as red, blue, white, black etc, both glossy and matte.
We provide services of silk screen printing, heat transfer printing, hot stamping and labeling accoding to our clients' request.