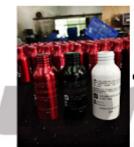

# 200ml aluminum lotion bottle with fine mist spray

#### **Detail Introduction :**

200ml aluminum lotion bottle with fine mist spray