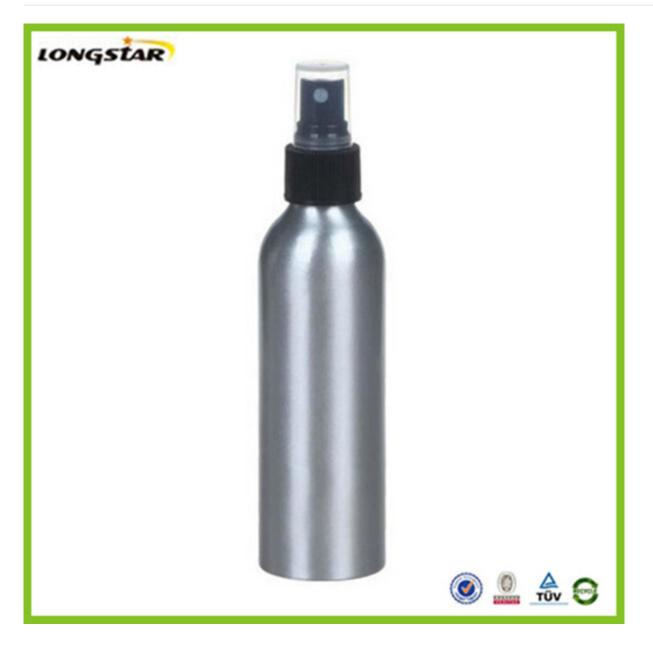

# 200ml aluminum lotion bottle with fine mist spray

#### **Detail Introduction :**

200ml aluminum lotion bottle with fine mist spray