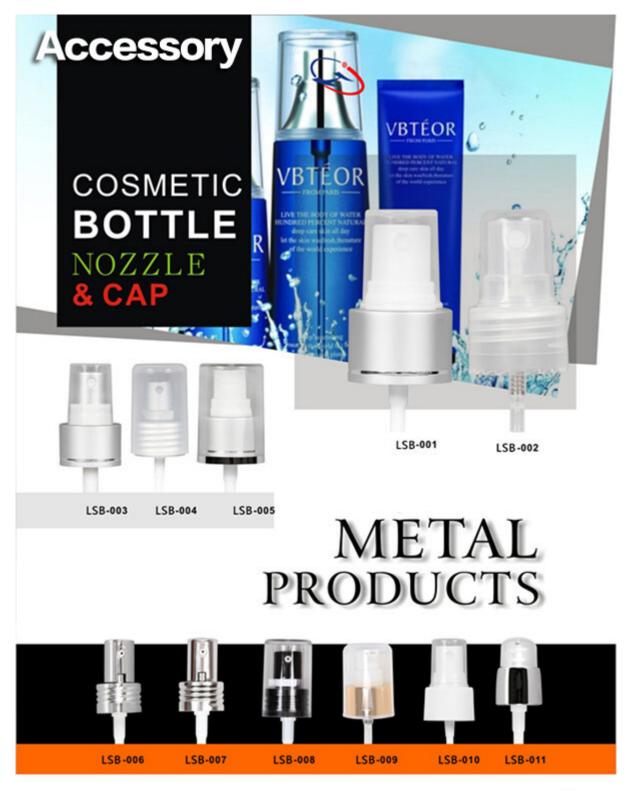

2. The aluminum bottles can be matched with screw caps, aluminum sprayers & pumps, and anodizers of small sizes.

3. The inside walls of bottles are with food grade expoy inner coating and suitable for containing various liquid products.