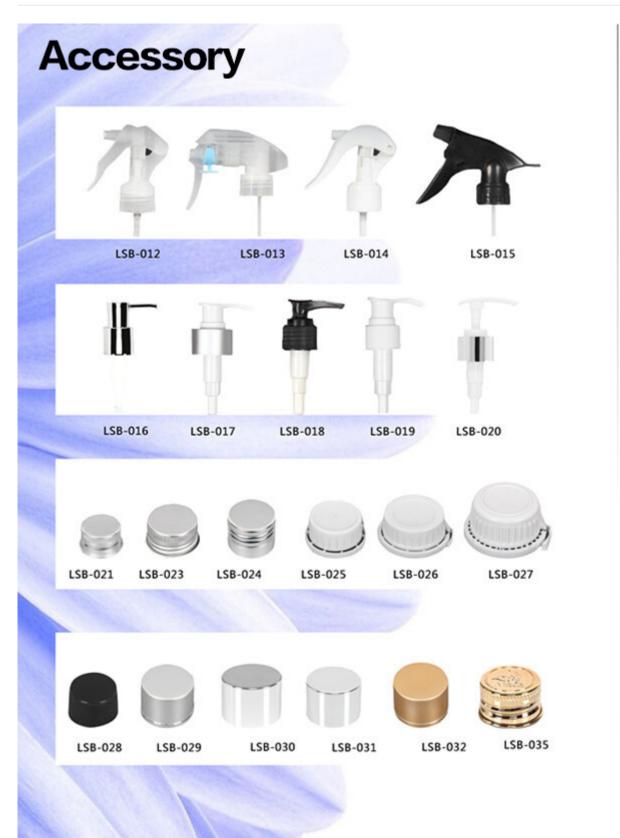

2. The aluminum bottles can be matched with screw caps, aluminum sprayers & pumps, and anodizers of small sizes.

3. The inside walls of bottles are with food grade expoy inner coating and suitable for containing various liquid products.