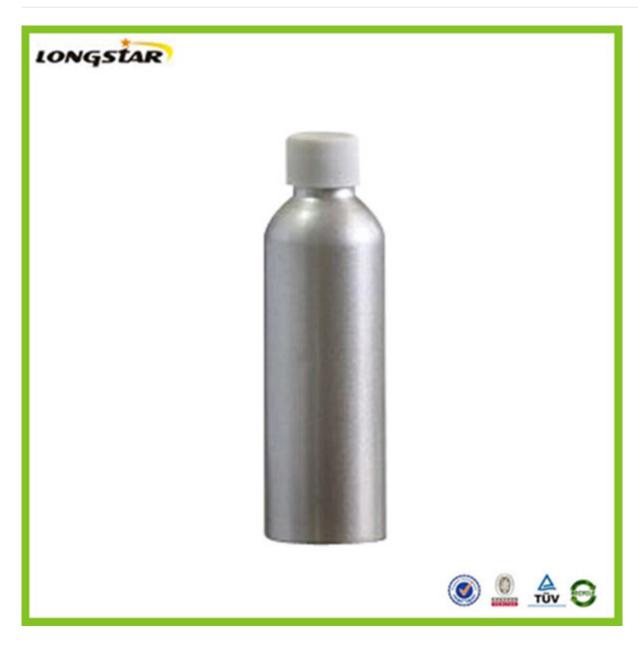

#### **Detail Introduction:**

250ml aluminum bottle with color painting

#### **Feature**

- 1.We can supply aluminum bottles with capacity 10ml,15ml,20ml,25ml, 30ml,50ml,80ml,100ml,120ml,150ml,150ml,180ml,200ml,300ml,350ml,500ml,600,750ml,1000m l,1200ML,which are widely used in package industry. From us, aluminum bottles can be made according to customers' requirements.
- 2. The aluminum bottles can be matched with screw caps, aluminum sprayers & pumps, and anodizers of small sizes.
- 3. The inside walls of bottles are with food grade expoy inner coating and suitable for containing various liquid products.
- 4. Surface finish: spraying various colors such as red, blue, white, black etc, both glossy and matte.
- 5. We provide services of silk screen printing, heat transfer printing, hot stamping and labeling according to our clients' request.
- 6. We are innotive and ready to provide customer-made aluminum bottles