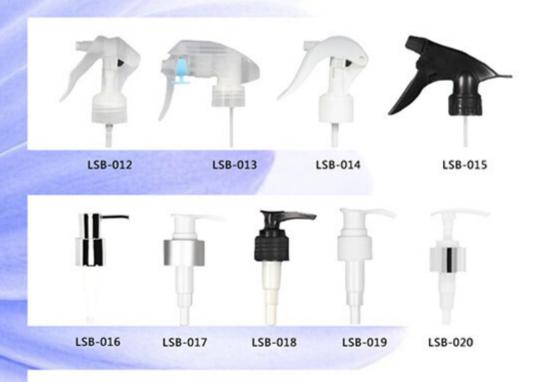

## Accessory

#### **Feature**

- 1.We can supply aluminum bottles with capacity 10ml,15ml,20ml,25ml, 30ml,50ml,80ml,100ml,120ml,150ml,150ml,180ml,200ml,300ml,350ml,500ml,600,750ml,1000m l,1200ML,which are widely used in package industry. From us, aluminum bottles can be made according to customers' requirements.
- 2. The aluminum bottles can be matched with screw caps, aluminum sprayers & pumps, and anodizers of small sizes.
- 3. The inside walls of bottles are with food grade expoy inner coating and suitable for containing various liquid products.
- 4. Surface finish: spraying various colors such as red, blue, white, black etc, both glossy and matte.
- 5. We provide services of silk screen printing, heat transfer printing, hot stamping and labeling according to our clients' request.
- 6. We are innotive and ready to provide customer-made aluminum bottles