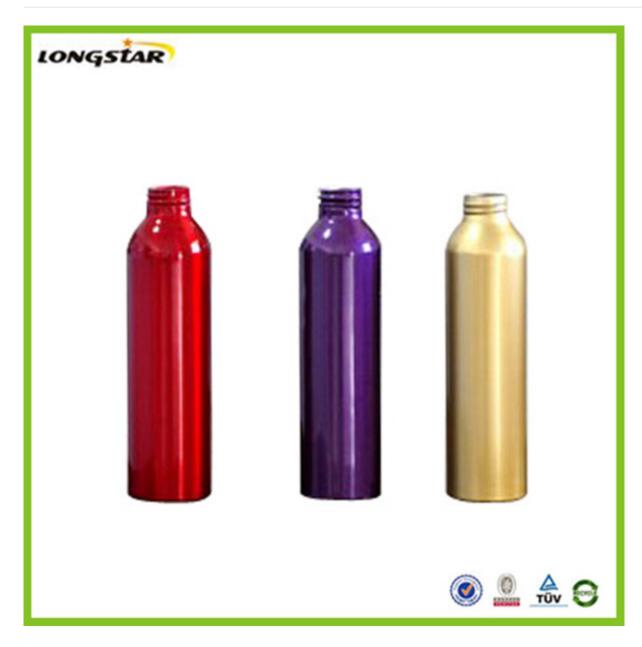

#### **Detail Introduction:**

250ml aluminum bottle with color painting

#### **Feature**

- 1.We can supply aluminum bottles with capacity 10ml,15ml,20ml,25ml, 30ml,50ml,80ml,100ml,120ml,150ml,150ml,180ml,200ml,300ml,350ml,500ml,600,750ml,1000m l,1200ML,which are widely used in package industry. From us, aluminum bottles can be made according to customers' requirements.
- 2. The aluminum bottles can be matched with screw caps, aluminum sprayers & pumps, and anodizers of small sizes.
- 3. The inside walls of bottles are with food grade expoy inner coating and suitable for containing various liquid products.
- 4. Surface finish: spraying various colors such as red, blue, white, black etc, both glossy and matte.
- 5. We provide services of silk screen printing, heat transfer printing, hot stamping and labeling according to our clients' request.
- 6. We are innotive and ready to provide customer-made aluminum bottles