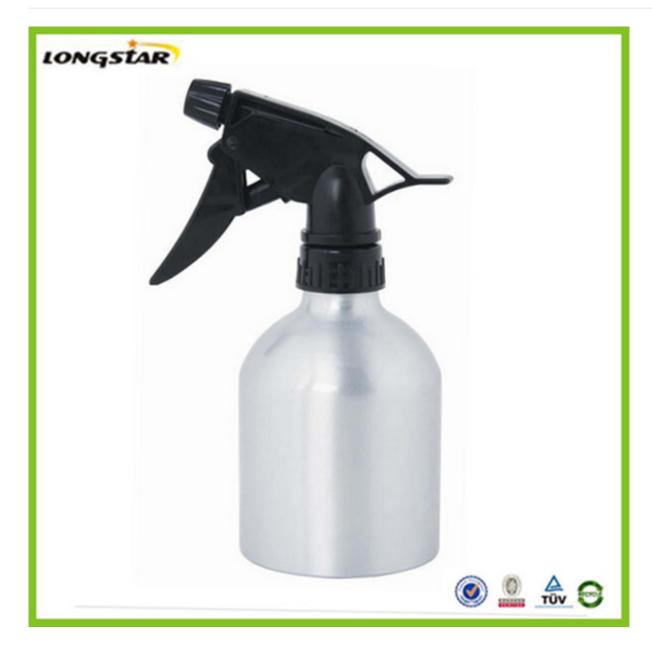

#### **Feature**

- 1.We can supply aluminum bottles with capacity 10ml,15ml,20ml,25ml, 30ml,50ml,80ml,100ml,120ml,150ml,150ml,180ml,200ml,300ml,350ml,500ml,600,750ml,1000m l,1200ML,which are widely used in package industry. From us, aluminum bottles can be made according to customers' requirements.
- 2. The aluminum bottles can be matched with screw caps, aluminum sprayers & pumps, and anodizers of small sizes.
- 3. The inside walls of bottles are with food grade expoy inner coating and suitable for containing various liquid products.
- 4. Surface finish: spraying various colors such as red, blue, white, black etc, both glossy and matte.
- 5. We provide services of silk screen printing, heat transfer printing, hot stamping and labeling according to our clients' request.
- 6. We are innotive and ready to provide customer-made aluminum bottles

## Accessory