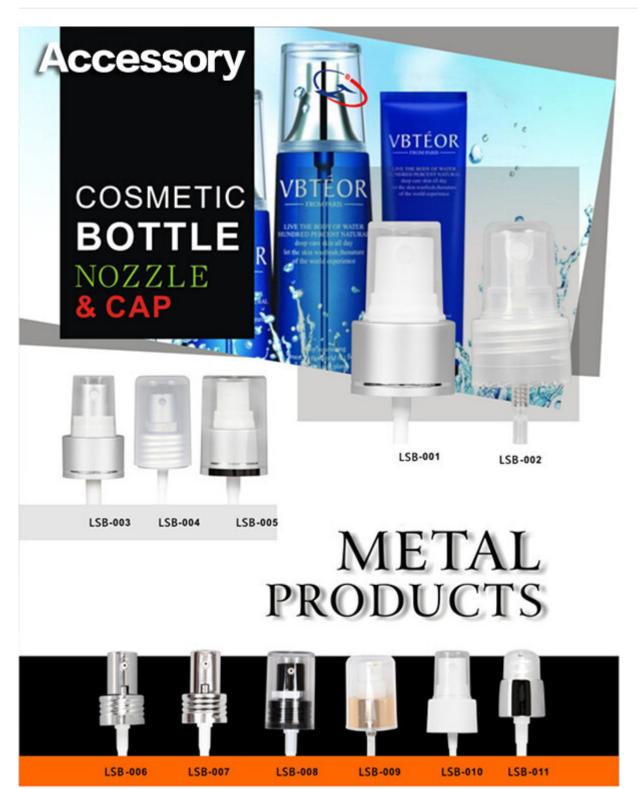

## Accessory

#### **Feature**

- 1.We can supply aluminum bottles with capacity 10ml,15ml,20ml,25ml, 30ml,50ml,80ml,100ml,120ml,150ml,150ml,180ml,200ml,300ml,350ml,500ml,600,750ml,1000m l,1200ML,which are widely used in package industry. From us, aluminum bottles can be made according to customers' requirements.
- 2. The aluminum bottles can be matched with screw caps, aluminum sprayers & pumps, and anodizers of small sizes.
- 3. The inside walls of bottles are with food grade expoy inner coating and suitable for containing various liquid products.
- 4. Surface finish: spraying various colors such as red, blue, white, black etc, both glossy and matte.
- 5. We provide services of silk screen printing, heat transfer printing, hot stamping and labeling according to our clients' request.
- 6. We are innotive and ready to provide customer-made aluminum bottles