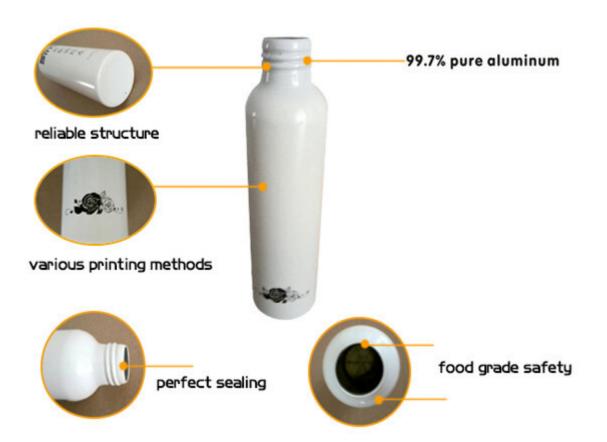

#### **Detail Introduction:**

250ml aluminum bottle with color painting

#### **Feature**

- 1.We can supply aluminum bottles with capacity 10ml,15ml,20ml,25ml, 30ml,50ml,80ml,100ml,120ml,150ml,150ml,180ml,200ml,300ml,350ml,500ml,600,750ml,1000m l,1200ML,which are widely used in package industry. From us, aluminum bottles can be made according to customers' requirements.
- 2. The aluminum bottles can be matched with screw caps, aluminum sprayers & pumps, and anodizers of small sizes.
- 3. The inside walls of bottles are with food grade expoy inner coating and suitable for containing various liquid products.
- 4. Surface finish: spraying various colors such as red, blue, white, black etc, both glossy and matte.
- 5. We provide services of silk screen printing, heat transfer printing, hot stamping and labeling according to our clients' request.
- 6. We are innotive and ready to provide customer-made aluminum bottles