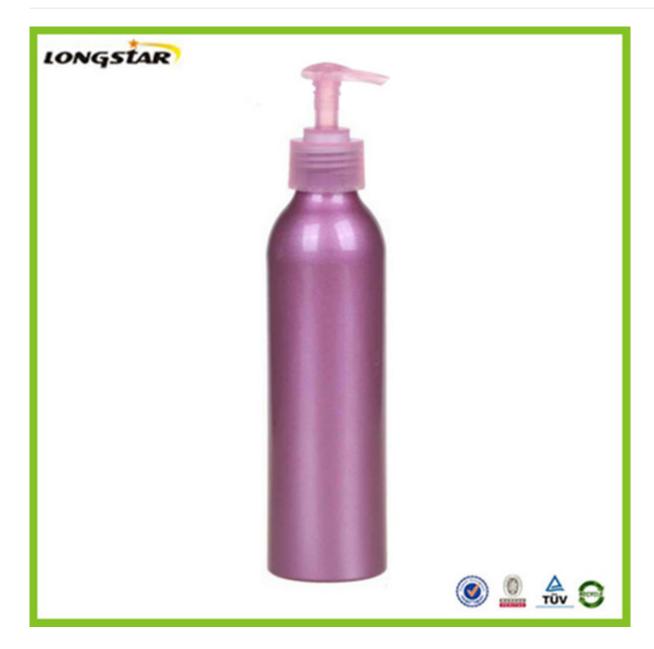

#### **Detail Introduction:**

250ml aluminum bottle with color painting

#### **Feature**

- 1.We can supply aluminum bottles with capacity 10ml,15ml,20ml,25ml, 30ml,50ml,80ml,100ml,120ml,150ml,150ml,180ml,200ml,300ml,350ml,500ml,600,750ml,1000m l,1200ML,which are widely used in package industry. From us, aluminum bottles can be made according to customers' requirements.
- 2. The aluminum bottles can be matched with screw caps, aluminum sprayers & pumps, and anodizers of small sizes.
- 3. The inside walls of bottles are with food grade expoy inner coating and suitable for containing various liquid products.
- 4. Surface finish: spraying various colors such as red, blue, white, black etc, both glossy and matte.
- 5. We provide services of silk screen printing, heat transfer printing, hot stamping and labeling according to our clients' request.
- 6. We are innotive and ready to provide customer-made aluminum bottles