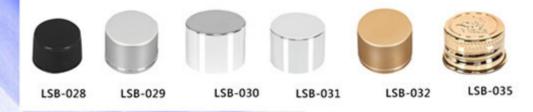

## Accessory

#### **Feature**

- 1.We can supply aluminum bottles with capacity 10ml,15ml,20ml,25ml, 30ml,50ml,80ml,100ml,120ml,150ml,150ml,180ml,200ml,300ml,350ml,500ml,600,750ml,1000m l,1200ML,which are widely used in package industry. From us, aluminum bottles can be made according to customers' requirements.
- 2. The aluminum bottles can be matched with screw caps, aluminum sprayers & pumps, and anodizers of small sizes.
- 3. The inside walls of bottles are with food grade expoy inner coating and suitable for containing various liquid products.
- 4. Surface finish: spraying various colors such as red, blue, white, black etc, both glossy and matte.
- 5. We provide services of silk screen printing, heat transfer printing, hot stamping and labeling according to our clients' request.
- 6. We are innotive and ready to provide customer-made aluminum bottles