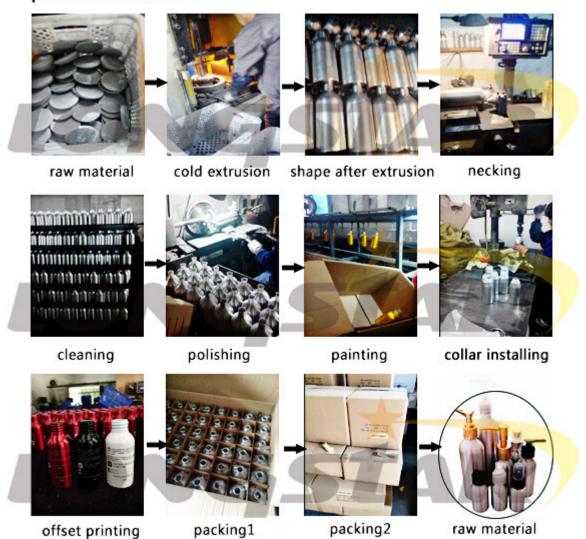

l,50ml,80ml,100ml,120ml,150ml,150ml,180ml,200ml,350ml,350ml,500ml,600,750ml,1000m l,1200ML,which are widely used in package industry. From us, aluminum bottles can be made according to customers' requirements.
- 2. The aluminum bottles can be matched with screw caps, aluminum sprayers & pumps, and anodizers of small sizes.
- 3. The inside walls of bottles are with food grade expoy inner coating and suitable for containing various liquid products.
- 4. Surface finish: spraying various colors such as red, blue, white, black etc, both glossy and matte.
- 5. We provide services of silk screen printing, heat transfer printing, hot stamping and labeling according to our clients' request.
- 6. We are innotive and ready to provide customer-made aluminum bottles















### production flow















## Accessory









# **Usage**



beverage





detergent essential oil



facial spray



herbs



shampoo