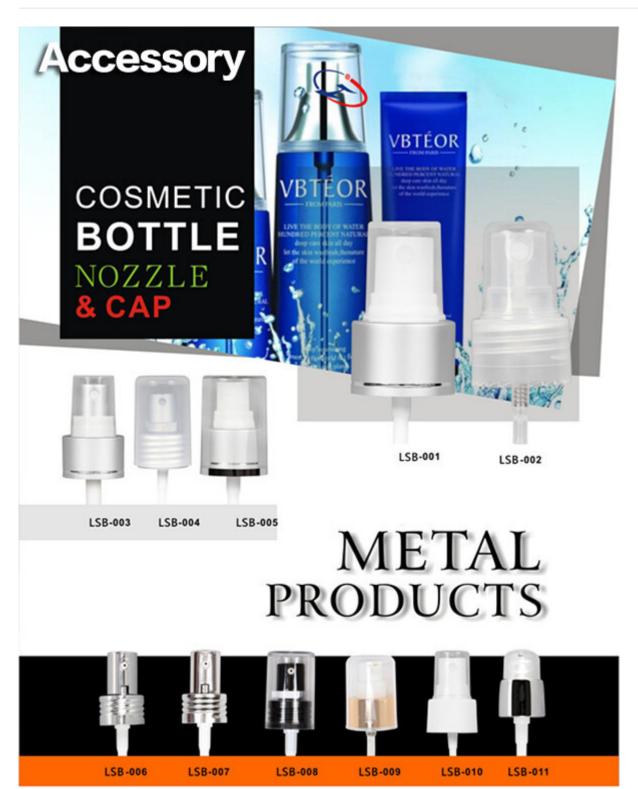

l,100ml,120ml,150ml,150ml,180ml,200ml,350ml,350ml,500ml,600,750ml,1000m l,1200ML,which are widely used in package industry. From us, aluminum bottles can be made according to customers' requirements.
- 2. The aluminum bottles can be matched with screw caps, aluminum sprayers & pumps, and anodizers of small sizes.
- 3. The inside walls of bottles are with food grade expoy inner coating and suitable for containing various liquid products.
- 4. Surface finish: spraying various colors such as red, blue, white, black etc, both glossy and matte.
- 5. We provide services of silk screen printing, heat transfer printing, hot stamping and labeling according to our clients' request.
- 6. We are innotive and ready to provide customer-made aluminum bottles















### production flow















## Accessory









# **Usage**



beverage





detergent essential oil



facial spray



herbs



shampoo