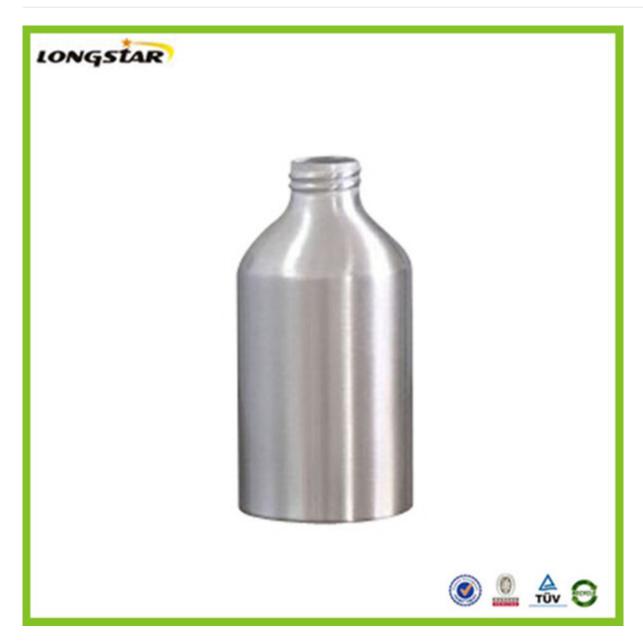

## 350ml aluminum pump bottles

#### **Detail Introduction:**

350ml aluminum pump bottles

#### **Feature**

- 1.We can supply aluminum bottles with capacity 10ml,15ml,20ml,25ml, 30ml,50ml,80ml,100ml,120ml,150ml,150ml,180ml,200ml,350ml,350ml,500ml,600,750ml,1000m l,1200ML,which are widely used in package industry. From us, aluminum bottles can be made according to customers' requirements.
- 2. The aluminum bottles can be matched with screw caps, aluminum sprayers & pumps, and anodizers of small sizes.
- 3. The inside walls of bottles are with food grade expoy inner coating and suitable for containing various liquid products.
- 4. Surface finish: spraying various colors such as red, blue, white, black etc, both glossy and matte.
- 5. We provide services of silk screen printing, heat transfer printing, hot stamping and labeling according to our clients' request.
- 6. We are innotive and ready to provide customer-made aluminum bottles