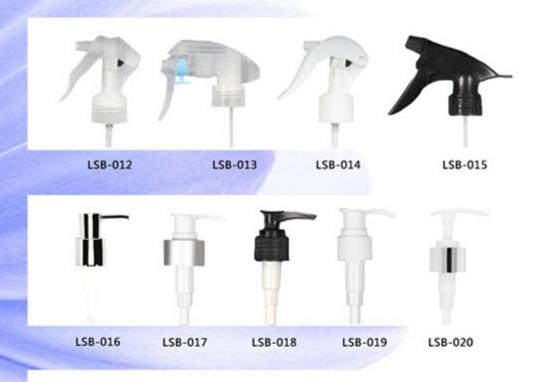

l,150ml,180ml,200ml,350ml,350ml,500ml,600,750ml,1000m l,1200ML,which are widely used in package industry. From us, aluminum bottles can be made according to customers' requirements.
- 2. The aluminum bottles can be matched with screw caps, aluminum sprayers & pumps, and anodizers of small sizes.
- 3. The inside walls of bottles are with food grade expoy inner coating and suitable for containing various liquid products.
- 4. Surface finish: spraying various colors such as red, blue, white, black etc, both glossy and matte.
- 5. We provide services of silk screen printing, heat transfer printing, hot stamping and labeling according to our clients' request.
- 6. We are innotive and ready to provide customer-made aluminum bottles















### production flow















## Accessory









# **Usage**



beverage





detergent essential oil



facial spray



herbs



shampoo