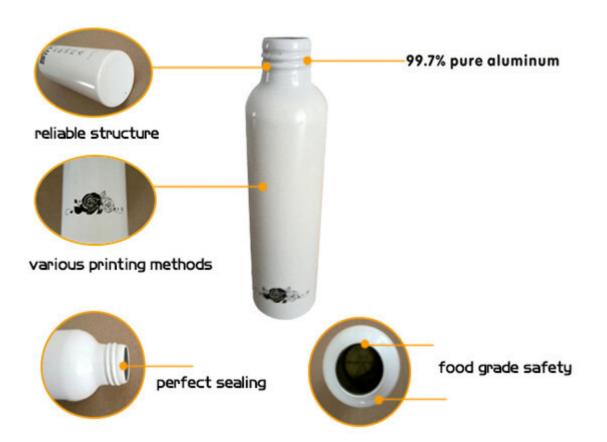

#### **Detail Introduction:**

350ml aluminum pump bottles

#### **Feature**

- 1.We can supply aluminum bottles with capacity 10ml,15ml,20ml,25ml, 30ml,50ml,80ml,100ml,120ml,150ml,150ml,180ml,200ml,350ml,350ml,500ml,600,750ml,1000m l,1200ML,which are widely used in package industry. From us, aluminum bottles can be made according to customers' requirements.
- 2. The aluminum bottles can be matched with screw caps, aluminum sprayers & pumps, and anodizers of small sizes.
- 3. The inside walls of bottles are with food grade expoy inner coating and suitable for containing various liquid products.
- 4. Surface finish: spraying various colors such as red, blue, white, black etc, both glossy and matte.
- 5. We provide services of silk screen printing, heat transfer printing, hot stamping and labeling according to our clients' request.
- 6. We are innotive and ready to provide customer-made aluminum bottles