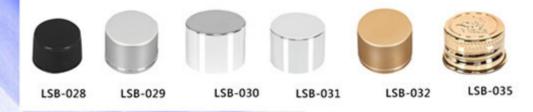

0ml,180ml,200ml,350ml,350ml,500ml,600,750ml,1000m l,1200ML,which are widely used in package industry. From us, aluminum bottles can be made according to customers' requirements.
- 2. The aluminum bottles can be matched with screw caps, aluminum sprayers & pumps, and anodizers of small sizes.
- 3. The inside walls of bottles are with food grade expoy inner coating and suitable for containing various liquid products.
- 4. Surface finish: spraying various colors such as red, blue, white, black etc, both glossy and matte.
- 5. We provide services of silk screen printing, heat transfer printing, hot stamping and labeling according to our clients' request.
- 6. We are innotive and ready to provide customer-made aluminum bottles















### production flow















## Accessory









# **Usage**



beverage





detergent essential oil



facial spray



herbs



shampoo