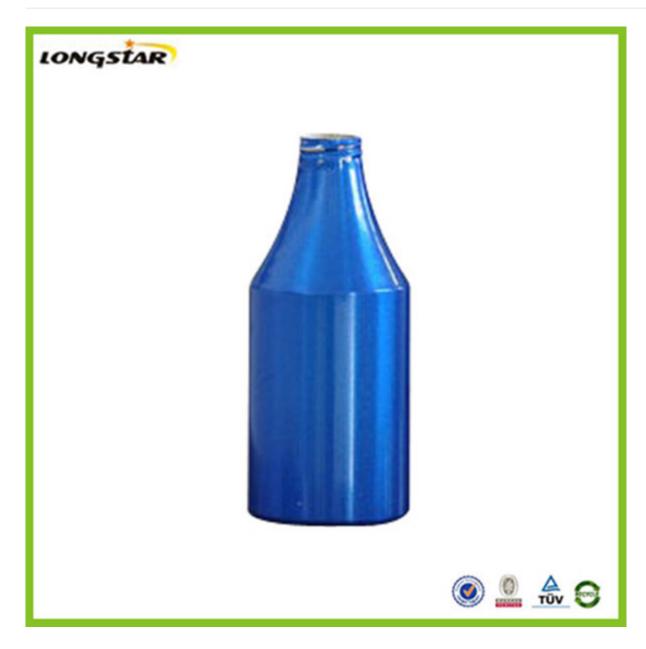

## 350ml aluminum pump bottles

#### **Detail Introduction:**

350ml aluminum pump bottles

#### **Feature**

- 1.We can supply aluminum bottles with capacity 10ml,15ml,20ml,25ml, 30ml,50ml,80ml,100ml,120ml,150ml,150ml,180ml,200ml,350ml,350ml,500ml,600,750ml,1000m l,1200ML,which are widely used in package industry. From us, aluminum bottles can be made according to customers' requirements.
- 2. The aluminum bottles can be matched with screw caps, aluminum sprayers & pumps, and anodizers of small sizes.
- 3. The inside walls of bottles are with food grade expoy inner coating and suitable for containing various liquid products.
- 4. Surface finish: spraying various colors such as red, blue, white, black etc, both glossy and matte.
- 5. We provide services of silk screen printing, heat transfer printing, hot stamping and labeling according to our clients' request.
- 6. We are innotive and ready to provide customer-made aluminum bottles