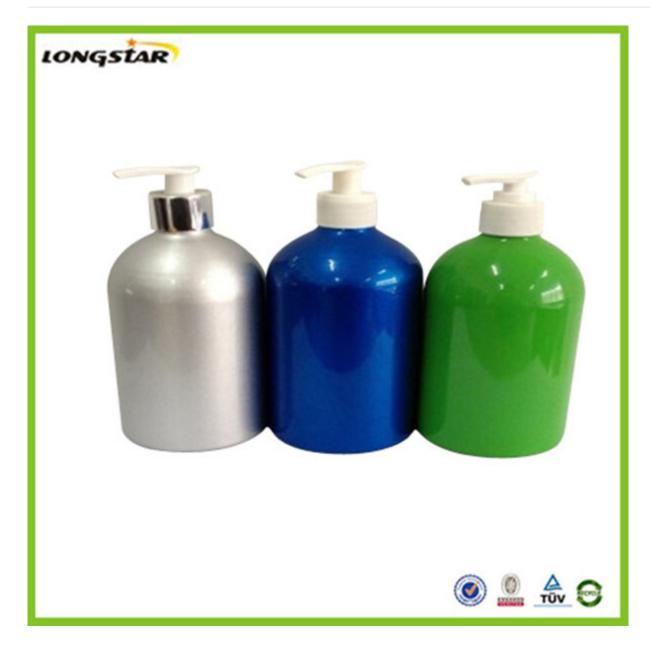

## 350ml aluminum pump bottles

#### **Detail Introduction:**

350ml aluminum pump bottles

#### **Feature**

- 1.We can supply aluminum bottles with capacity 10ml,15ml,20ml,25ml, 30ml,50ml,80ml,100ml,120ml,150ml,150ml,180ml,200ml,350ml,350ml,500ml,600,750ml,1000m l,1200ML,which are widely used in package industry. From us, aluminum bottles can be made according to customers' requirements.
- 2. The aluminum bottles can be matched with screw caps, aluminum sprayers & pumps, and anodizers of small sizes.
- 3. The inside walls of bottles are with food grade expoy inner coating and suitable for containing various liquid products.
- 4. Surface finish: spraying various colors such as red, blue, white, black etc, both glossy and matte.
- 5. We provide services of silk screen printing, heat transfer printing, hot stamping and labeling according to our clients' request.
- 6. We are innotive and ready to provide customer-made aluminum bottles