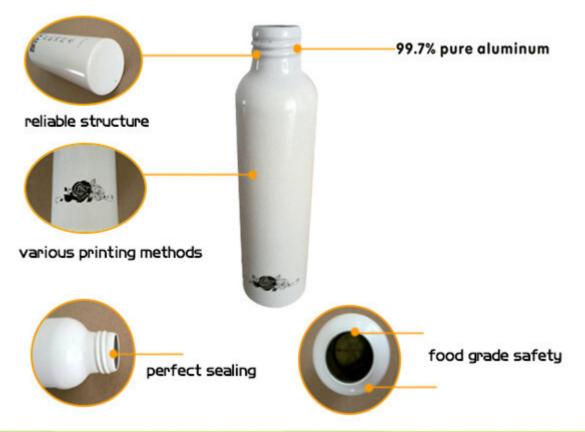

#### **Detail Introduction :**

500ml aluminum bottle with trigger

2. The aluminum bottles can be matched with screw caps, aluminum sprayers & pumps, and anodizers of small sizes.

3. The inside walls of bottles are with food grade expoy inner coating and suitable for containing various liquid products.