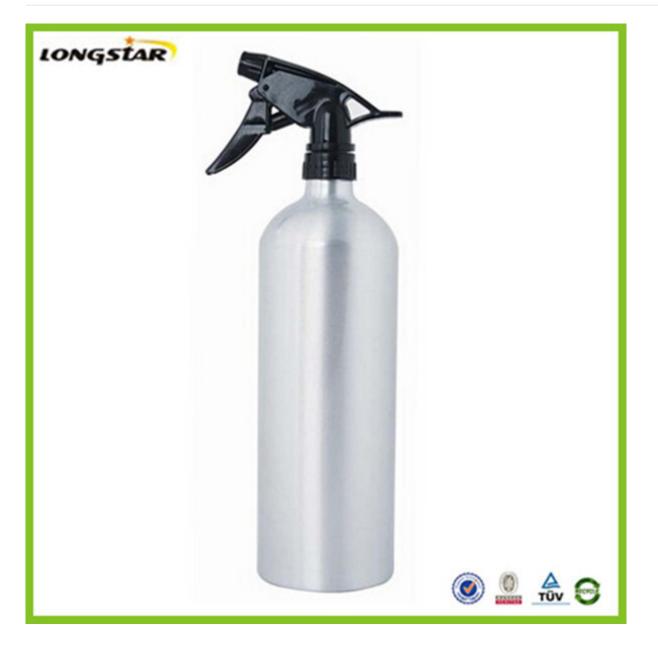

# 500ml aluminum bottle with trigger

#### **Detail Introduction :**

500ml aluminum bottle with trigger

2. The aluminum bottles can be matched with screw caps, aluminum sprayers & pumps, and anodizers of small sizes.

3. The inside walls of bottles are with food grade expoy inner coating and suitable for containing various liquid products.