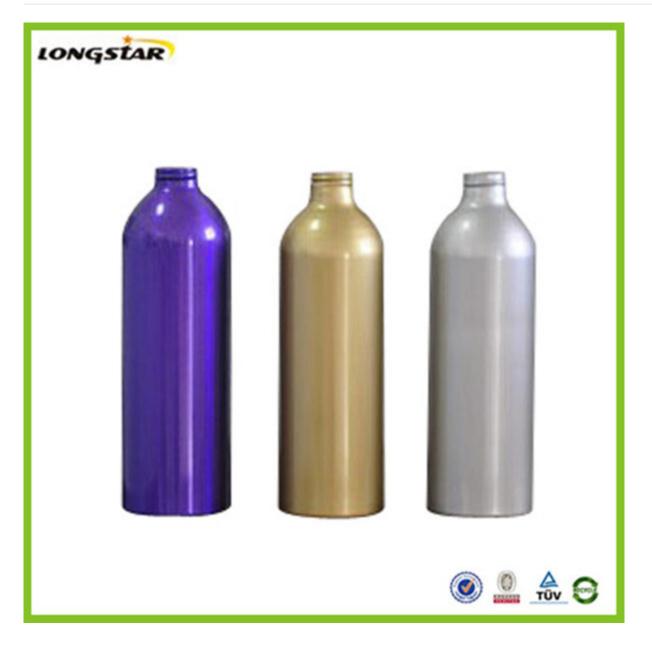

Surface finish: spraying various colors such as red, blue, white, black etc, both glossy and matte.
We provide services of silk screen printing, heat transfer printing, hot stamping and labeling accoding to our clients' request.