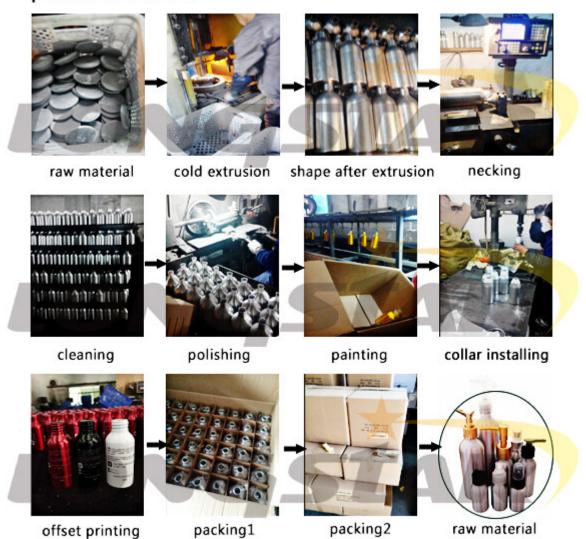

| 400PCS   | 8.5/10.2            |
| LSA-100  | 100ML  | 45*95MM              | 49*49*31CM  | 300PCS   | 7.3/9               |
| LSA-150  | 150ML  | 45*145MM             | 49*49*31CM  | 200PCS   | 6.4/8.1             |
| LSA-200  | 200ML  | 50*150MM             | 54*54*32CM  | 200PCS   | 7.3/9.4             |
| LSA-250  | 250ML  | 50*173MM             | 54*54*37CM  | 200PCS   | 8/10.6              |
| LSA-300  | 300ML  | 50*190MM             | 54*54*40CM  | 200PCS   | 9.4/11.8            |
| LSA-500  | 500ML  | 66*190MM<br>73*176MM | 71*43*20CM  | 60PCS    | 6.9/8.8             |
| LSA-1000 | 1000ML | 88*240MM             | 74*56*25CM  | 48PCS    | 6.5/8.4             |
| LSA-1250 | 1250ML | 88*250MM             | 74*56*26CM  | 48PCS    | 6.8/8.8             |







## production flow





# Usage





## aluminum package solution