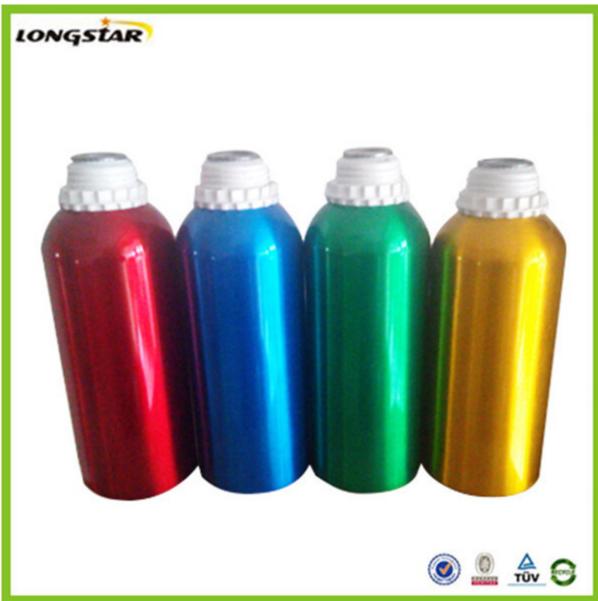

### 1000ML aluminum essential oil bottles

#### **Detail Introduction:**

1000ML aluminum essential oil bottles

#### **Feature**

- 1.We can supply aluminum bottles with capacity 10ml,15ml,20ml,25ml, 30ml,50ml,80ml,100ml,120ml,150ml,150ml,180ml,200ml,300ml,350ml,500ml,600,750ml,1000m l,1200ML,which are widely used in package industry. From us, aluminum bottles can be made according to customers' requirements.
- 2. The aluminum bottles can be matched with screw caps, aluminum sprayers & pumps, and anodizers of small sizes.
- 3. The inside walls of bottles are with food grade expoy inner coating and suitable for containing various liquid products.
- 4. Surface finish: spraying various colors such as red, blue, white, black etc, both glossy and matte.
- 5. We provide services of silk screen printing, heat transfer printing, hot stamping and labeling according to our clients' request.
- 6. We are innotive and ready to provide customer-made aluminum bottles.