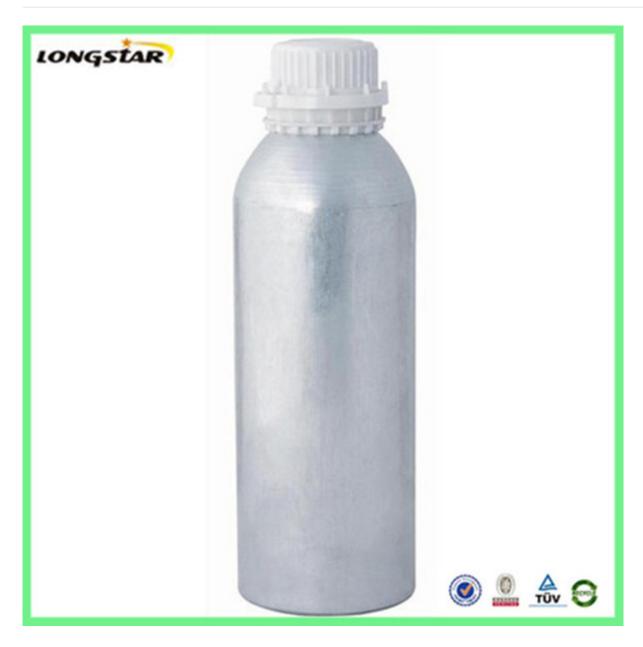

### 1000ML aluminum essential oil bottles

#### **Detail Introduction:**

1000ML aluminum essential oil bottles

#### **Feature**

- 1.We can supply aluminum bottles with capacity 10ml,15ml,20ml,25ml, 30ml,50ml,80ml,100ml,120ml,150ml,150ml,180ml,200ml,300ml,350ml,500ml,600,750ml,1000m l,1200ML,which are widely used in package industry. From us, aluminum bottles can be made according to customers' requirements.
- 2. The aluminum bottles can be matched with screw caps, aluminum sprayers & pumps, and anodizers of small sizes.
- 3. The inside walls of bottles are with food grade expoy inner coating and suitable for containing various liquid products.
- 4. Surface finish: spraying various colors such as red, blue, white, black etc, both glossy and matte.
- 5. We provide services of silk screen printing, heat transfer printing, hot stamping and labeling according to our clients' request.
- 6. We are innotive and ready to provide customer-made aluminum bottles.