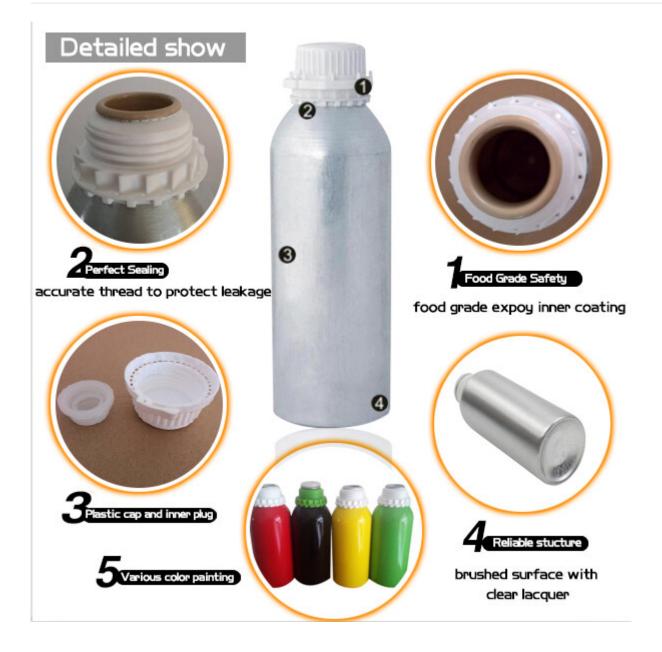

#### **Detail Introduction:**

1000ML aluminum essential oil bottles

#### **Feature**

- 1.We can supply aluminum bottles with capacity 10ml,15ml,20ml,25ml, 30ml,50ml,80ml,100ml,120ml,150ml,150ml,180ml,200ml,300ml,350ml,500ml,600,750ml,1000m l,1200ML,which are widely used in package industry. From us, aluminum bottles can be made according to customers' requirements.
- 2. The aluminum bottles can be matched with screw caps, aluminum sprayers & pumps, and anodizers of small sizes.
- 3. The inside walls of bottles are with food grade expoy inner coating and suitable for containing various liquid products.
- 4. Surface finish: spraying various colors such as red, blue, white, black etc, both glossy and matte.
- 5. We provide services of silk screen printing, heat transfer printing, hot stamping and labeling according to our clients' request.
- 6. We are innotive and ready to provide customer-made aluminum bottles.