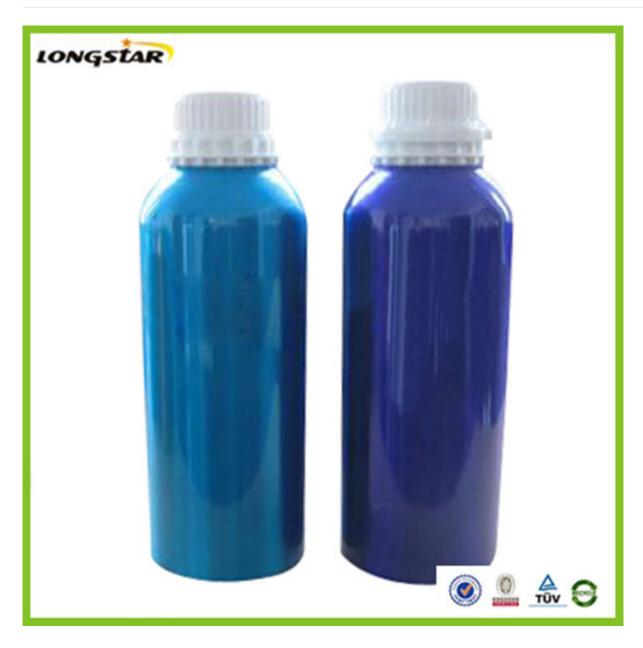

### 1000ML aluminum essential oil bottles

#### **Detail Introduction:**

1000ML aluminum essential oil bottles

#### **Feature**

- 1.We can supply aluminum bottles with capacity 10ml,15ml,20ml,25ml, 30ml,50ml,80ml,100ml,120ml,150ml,150ml,180ml,200ml,300ml,350ml,500ml,600,750ml,1000m l,1200ML,which are widely used in package industry. From us, aluminum bottles can be made according to customers' requirements.
- 2. The aluminum bottles can be matched with screw caps, aluminum sprayers & pumps, and anodizers of small sizes.
- 3. The inside walls of bottles are with food grade expoy inner coating and suitable for containing various liquid products.
- 4. Surface finish: spraying various colors such as red, blue, white, black etc, both glossy and matte.
- 5. We provide services of silk screen printing, heat transfer printing, hot stamping and labeling according to our clients' request.
- 6. We are innotive and ready to provide customer-made aluminum bottles.