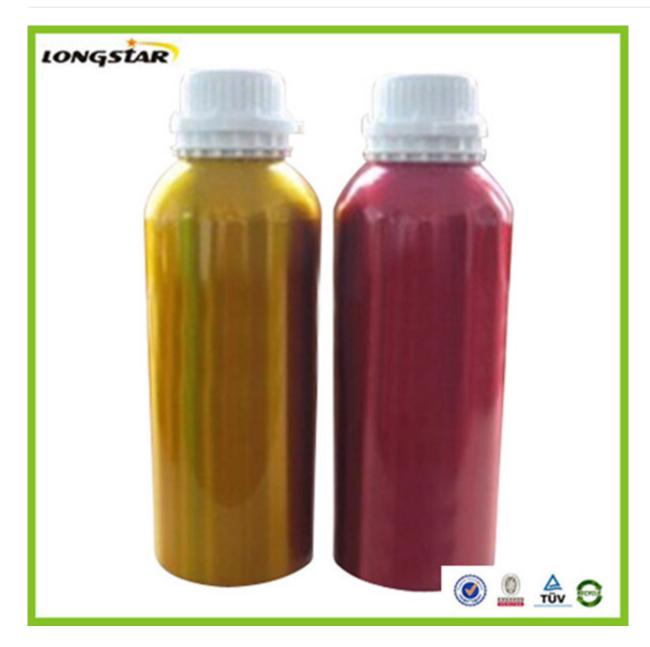

### 1000ML aluminum essential oil bottles

#### **Detail Introduction:**

1000ML aluminum essential oil bottles

#### **Feature**

- 1.We can supply aluminum bottles with capacity 10ml,15ml,20ml,25ml, 30ml,50ml,80ml,100ml,120ml,150ml,150ml,180ml,200ml,300ml,350ml,500ml,600,750ml,1000m l,1200ML,which are widely used in package industry. From us, aluminum bottles can be made according to customers' requirements.
- 2. The aluminum bottles can be matched with screw caps, aluminum sprayers & pumps, and anodizers of small sizes.
- 3. The inside walls of bottles are with food grade expoy inner coating and suitable for containing various liquid products.
- 4. Surface finish: spraying various colors such as red, blue, white, black etc, both glossy and matte.
- 5. We provide services of silk screen printing, heat transfer printing, hot stamping and labeling according to our clients' request.
- 6. We are innotive and ready to provide customer-made aluminum bottles.