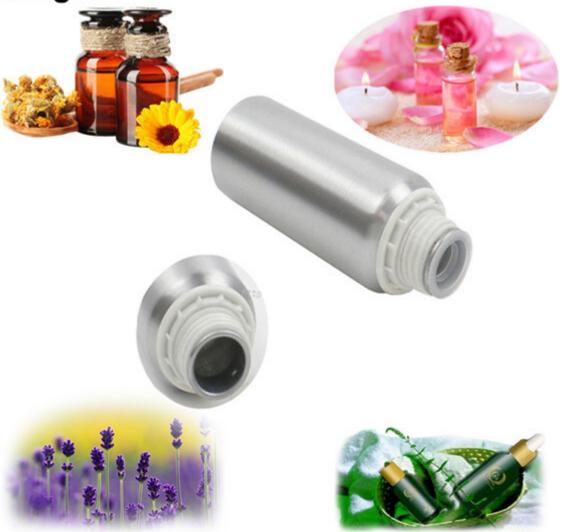

| 8.5/10.2            |
| LSA-100  | 100ML  | 45*95MM              | 49*49*31CM  | 300PCS   | 7.3/9               |
| LSA-150  | 150ML  | 45*145MM             | 49*49*31CM  | 200PCS   | 6.4/8.1             |
| LSA-200  | 200ML  | 50*150MM             | 54*54*32CM  | 200PCS   | 7.3/9.4             |
| LSA-250  | 250ML  | 50*173MM             | 54*54*37CM  | 200PCS   | 8/10.6              |
| LSA-300  | 300ML  | 50*190MM             | 54*54*40CM  | 200PCS   | 9.4/11.8            |
| LSA-500  | 500ML  | 66*190MM<br>73*176MM | 71*43*20CM  | 60PCS    | 6.9/8.8             |
| LSA-1000 | 1000ML | 88*240MM             | 74*56*25CM  | 48PCS    | 6.5/8.4             |
| LSA-1250 | 1250ML | 88*250MM             | 74*56*26CM  | 48PCS    | 6.8/8.8             |







## production flow





# Usage





## aluminum package solution