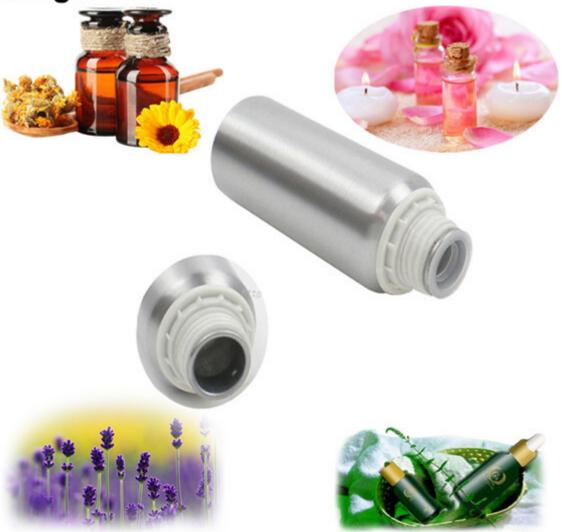

#### **Detail Introduction:**

100m aluminum essential oil bottles

#### **Feature**

- 1.We can supply aluminum bottles with capacity 10ml,15ml,20ml,25ml, 30ml,50ml,80ml,100ml,120ml,150ml,150ml,180ml,200ml,300ml,350ml,500ml,600,750ml,1000m l,1200ML,which are widely used in package industry. From us, aluminum bottles can be made according to customers' requirements.
- 2. The aluminum bottles can be matched with screw caps, aluminum sprayers & pumps, and anodizers of small sizes.
- 3. The inside walls of bottles are with food grade expoy inner coating and suitable for containing various liquid products.
- 4. Surface finish: spraying various colors such as red, blue, white, black etc, both glossy and matte.
- 5. We provide services of silk screen printing, heat transfer printing, hot stamping and labeling according to our clients' request.
- 6. We are innotive and ready to provide customer-made aluminum bottles.