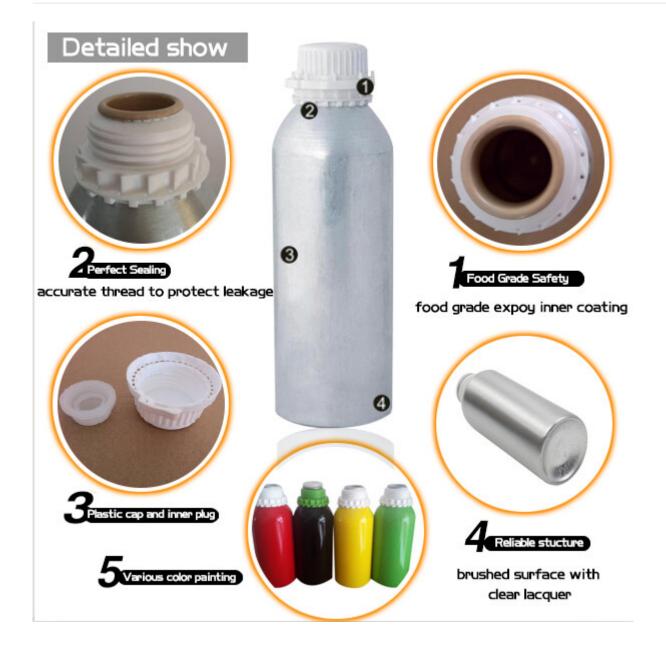

#### **Detail Introduction:**

100m aluminum essential oil bottles

#### **Feature**

- 1.We can supply aluminum bottles with capacity 10ml,15ml,20ml,25ml, 30ml,50ml,80ml,100ml,120ml,150ml,150ml,180ml,200ml,300ml,350ml,500ml,600,750ml,1000m l,1200ML,which are widely used in package industry. From us, aluminum bottles can be made according to customers' requirements.
- 2. The aluminum bottles can be matched with screw caps, aluminum sprayers & pumps, and anodizers of small sizes.
- 3. The inside walls of bottles are with food grade expoy inner coating and suitable for containing various liquid products.
- 4. Surface finish: spraying various colors such as red, blue, white, black etc, both glossy and matte.
- 5. We provide services of silk screen printing, heat transfer printing, hot stamping and labeling according to our clients' request.
- 6. We are innotive and ready to provide customer-made aluminum bottles.