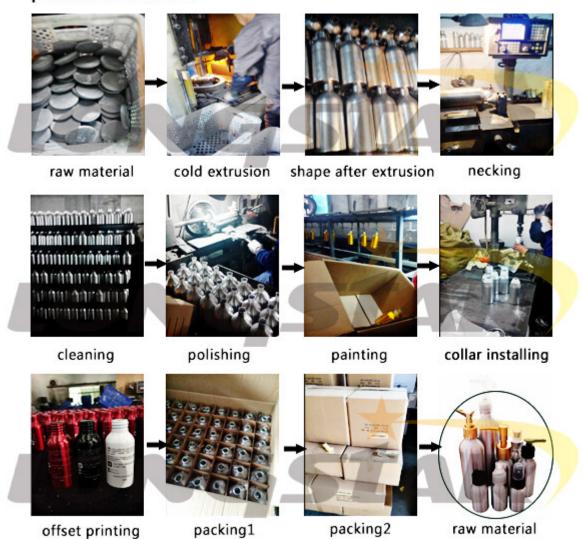

31CM  | 400PCS   | 8.5/10.2            |
| LSA-100  | 100ML  | 45*95MM              | 49*49*31CM  | 300PCS   | 7.3/9               |
| LSA-150  | 150ML  | 45*145MM             | 49*49*31CM  | 200PCS   | 6.4/8.1             |
| LSA-200  | 200ML  | 50*150MM             | 54*54*32CM  | 200PCS   | 7.3/9.4             |
| LSA-250  | 250ML  | 50*173MM             | 54*54*37CM  | 200PCS   | 8/10.6              |
| LSA-300  | 300ML  | 50*190MM             | 54*54*40CM  | 200PCS   | 9.4/11.8            |
| LSA-500  | 500ML  | 66*190MM<br>73*176MM | 71*43*20CM  | 60PCS    | 6.9/8.8             |
| LSA-1000 | 1000ML | 88*240MM             | 74*56*25CM  | 48PCS    | 6.5/8.4             |
| LSA-1250 | 1250ML | 88*250MM             | 74*56*26CM  | 48PCS    | 6.8/8.8             |



## production flow









# Usage





## aluminum package solution