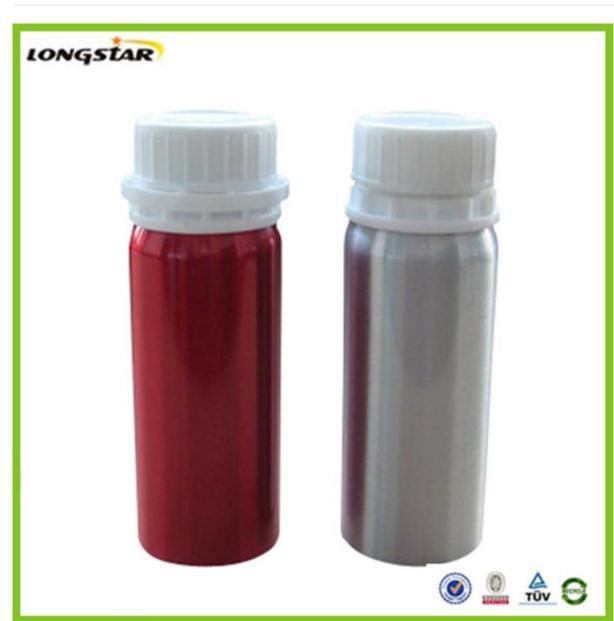

#### **Detail Introduction:**

100m aluminum essential oil bottles

#### **Feature**

- 1.We can supply aluminum bottles with capacity 10ml,15ml,20ml,25ml, 30ml,50ml,80ml,100ml,120ml,150ml,150ml,180ml,200ml,300ml,350ml,500ml,600,750ml,1000m l,1200ML,which are widely used in package industry. From us, aluminum bottles can be made according to customers' requirements.
- 2. The aluminum bottles can be matched with screw caps, aluminum sprayers & pumps, and anodizers of small sizes.
- 3. The inside walls of bottles are with food grade expoy inner coating and suitable for containing various liquid products.
- 4. Surface finish: spraying various colors such as red, blue, white, black etc, both glossy and matte.
- 5. We provide services of silk screen printing, heat transfer printing, hot stamping and labeling according to our clients' request.
- 6. We are innotive and ready to provide customer-made aluminum bottles.