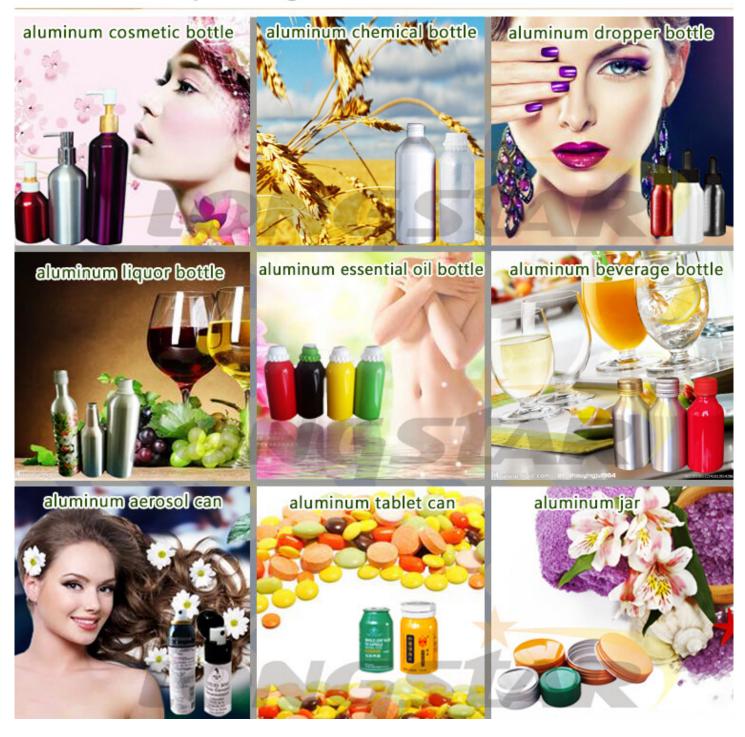

| 100ML  | 45*95MM              | 49*49*31CM  | 300PCS   | 7.3/9               |
| LSA-150  | 150ML  | 45*145MM             | 49*49*31CM  | 200PCS   | 6.4/8.1             |
| LSA-200  | 200ML  | 50*150MM             | 54*54*32CM  | 200PCS   | 7.3/9.4             |
| LSA-250  | 250ML  | 50*173MM             | 54*54*37CM  | 200PCS   | 8/10.6              |
| LSA-300  | 300ML  | 50*190MM             | 54*54*40CM  | 200PCS   | 9.4/11.8            |
| LSA-500  | 500ML  | 66*190MM<br>73*176MM | 71*43*20CM  | 60PCS    | 6.9/8.8             |
| LSA-1000 | 1000ML | 88*240MM             | 74*56*25CM  | 48PCS    | 6.5/8.4             |
| LSA-1250 | 1250ML | 88*250MM             | 74*56*26CM  | 48PCS    | 6.8/8.8             |



## production flow









# Usage





## aluminum package solution