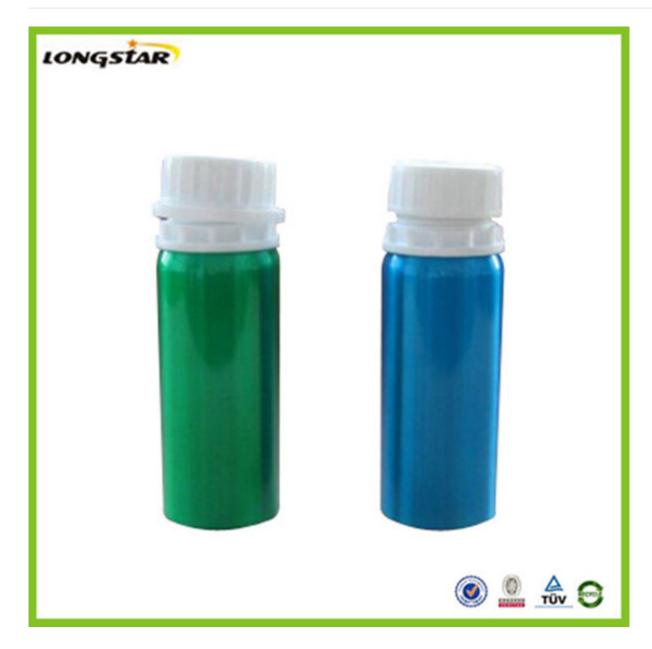

#### **Detail Introduction:**

100m aluminum essential oil bottles

#### **Feature**

- 1.We can supply aluminum bottles with capacity 10ml,15ml,20ml,25ml, 30ml,50ml,80ml,100ml,120ml,150ml,150ml,180ml,200ml,300ml,350ml,500ml,600,750ml,1000m l,1200ML,which are widely used in package industry. From us, aluminum bottles can be made according to customers' requirements.
- 2. The aluminum bottles can be matched with screw caps, aluminum sprayers & pumps, and anodizers of small sizes.
- 3. The inside walls of bottles are with food grade expoy inner coating and suitable for containing various liquid products.
- 4. Surface finish: spraying various colors such as red, blue, white, black etc, both glossy and matte.
- 5. We provide services of silk screen printing, heat transfer printing, hot stamping and labeling according to our clients' request.
- 6. We are innotive and ready to provide customer-made aluminum bottles.