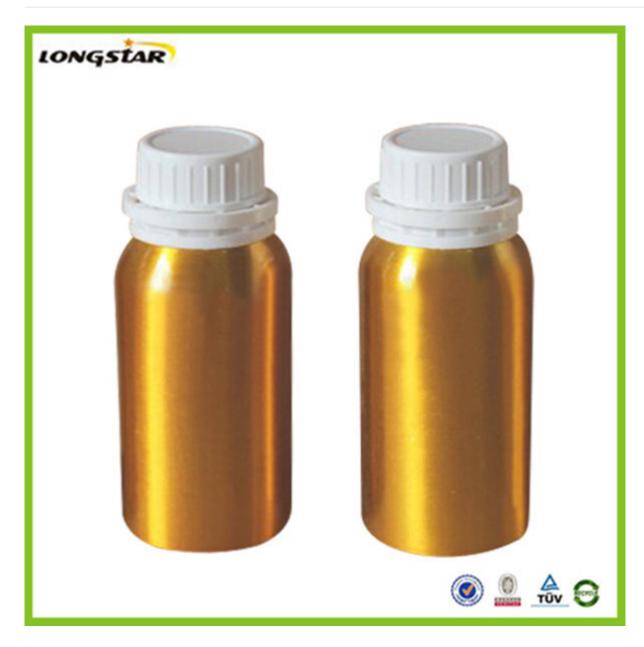

### 150ml aluminum olive oil bottle

#### **Detail Introduction:**

150ml aluminum olive oil bottle

#### **Feature**

- 1.We can supply aluminum bottles with capacity 10ml,15ml,20ml,25ml, 30ml,50ml,80ml,100ml,120ml,150ml,180ml,200ml,250ml,300ml,350ml,500ml,600,750ml,1000m l,1200ML,which are widely used in package industry. From us, aluminum bottles can be made according to customers' requirements.
- 2. The aluminum bottles can be matched with screw caps, aluminum sprayers & pumps, and anodizers of small sizes.
- 3. The inside walls of bottles are with food grade expoy inner coating and suitable for containing various liquid products.
- 4. Surface finish: spraying various colors such as red, blue, white, black etc, both glossy and matte.
- 5. We provide services of silk screen printing, heat transfer printing, hot stamping and labeling according to our clients' request.
- 6. We are innotive and ready to provide customer-made aluminum bottles.