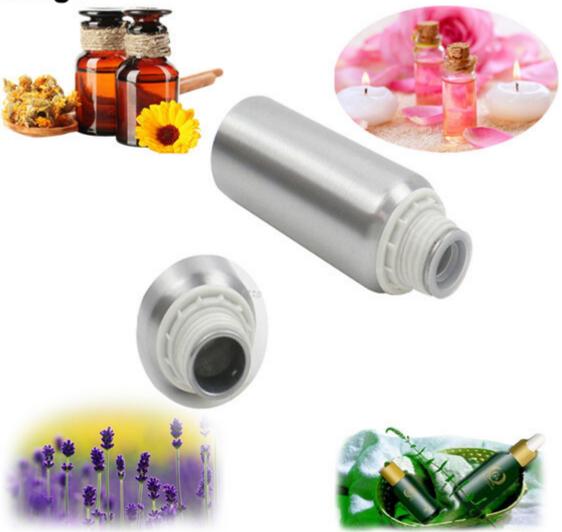

49*49*31CM  | 400PCS   | 8.5/10.2            |
| LSA-100  | 100ML  | 45*95MM              | 49*49*31CM  | 300PCS   | 7.3/9               |
| LSA-150  | 150ML  | 45*145MM             | 49*49*31CM  | 200PCS   | 6.4/8.1             |
| LSA-200  | 200ML  | 50*150MM             | 54*54*32CM  | 200PCS   | 7.3/9.4             |
| LSA-250  | 250ML  | 50*173MM             | 54*54*37CM  | 200PCS   | 8/10.6              |
| LSA-300  | 300ML  | 50*190MM             | 54*54*40CM  | 200PCS   | 9.4/11.8            |
| LSA-500  | 500ML  | 66*190MM<br>73*176MM | 71*43*20CM  | 60PCS    | 6.9/8.8             |
| LSA-1000 | 1000ML | 88*240MM             | 74*56*25CM  | 48PCS    | 6.5/8.4             |
| LSA-1250 | 1250ML | 88*250MM             | 74*56*26CM  | 48PCS    | 6.8/8.8             |







# Usage





## aluminum package solution