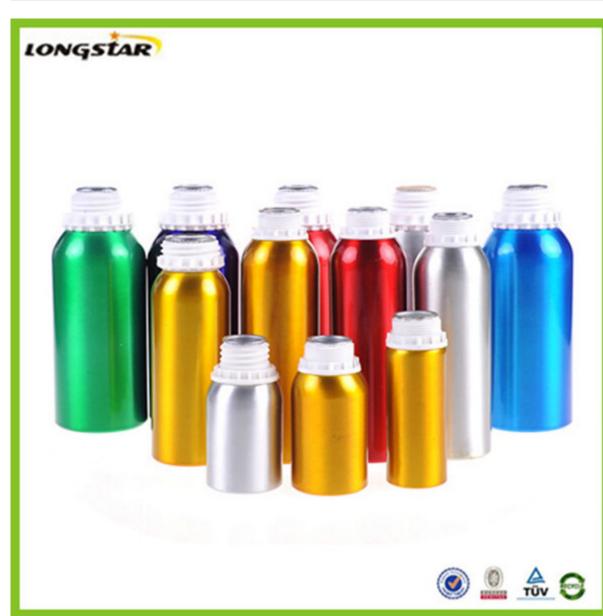

#### **Feature**

- 1.We can supply aluminum bottles with capacity 10ml,15ml,20ml,25ml, 30ml,50ml,80ml,100ml,120ml,150ml,180ml,200ml,250ml,300ml,350ml,500ml,600,750ml,1000m l,1200ML,which are widely used in package industry. From us, aluminum bottles can be made according to customers' requirements.
- 2. The aluminum bottles can be matched with screw caps, aluminum sprayers & pumps, and anodizers of small sizes.
- 3. The inside walls of bottles are with food grade expoy inner coating and suitable for containing various liquid products.
- 4. Surface finish: spraying various colors such as red, blue, white, black etc, both glossy and matte.
- 5. We provide services of silk screen printing, heat transfer printing, hot stamping and labeling according to our clients' request.
- 6. We are innotive and ready to provide customer-made aluminum bottles.

| Model    | Volume | Size                 | Carton Size | Quantity | Net/Gross<br>Weight |
|----------|--------|----------------------|-------------|----------|---------------------|
| LSA-50   | 50ML   | 45*70MM              | 49*49*31CM  | 400PCS   | 8.5/10.2            |
| LSA-100  | 100ML  | 45*95MM              | 49*49*31CM  | 300PCS   | 7.3/9               |
| LSA-150  | 150ML  | 45*145MM             | 49*49*31CM  | 200PCS   | 6.4/8.1             |
| LSA-200  | 200ML  | 50*150MM             | 54*54*32CM  | 200PCS   | 7.3/9.4             |
| LSA-250  | 250ML  | 50*173MM             | 54*54*37CM  | 200PCS   | 8/10.6              |
| LSA-300  | 300ML  | 50*190MM             | 54*54*40CM  | 200PCS   | 9.4/11.8            |
| LSA-500  | 500ML  | 66*190MM<br>73*176MM | 71*43*20CM  | 60PCS    | 6.9/8.8             |
| LSA-1000 | 1000ML | 88*240MM             | 74*56*25CM  | 48PCS    | 6.5/8.4             |
| LSA-1250 | 1250ML | 88*250MM             | 74*56*26CM  | 48PCS    | 6.8/8.8             |