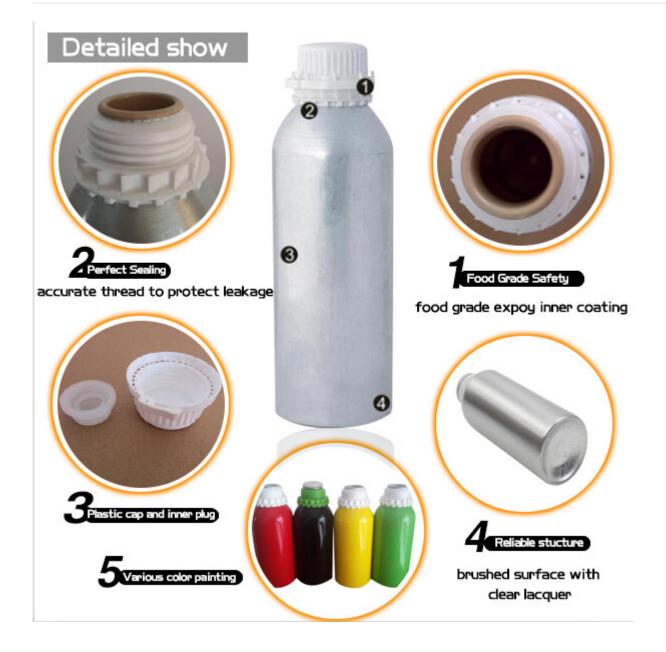

#### **Feature**

- 1.We can supply aluminum bottles with capacity 10ml,15ml,20ml,25ml, 30ml,50ml,80ml,100ml,120ml,150ml,180ml,200ml,250ml,300ml,350ml,500ml,600,750ml,1000m l,1200ML,which are widely used in package industry. From us, aluminum bottles can be made according to customers' requirements.
- 2. The aluminum bottles can be matched with screw caps, aluminum sprayers & pumps, and anodizers of small sizes.
- 3. The inside walls of bottles are with food grade expoy inner coating and suitable for containing various liquid products.
- 4. Surface finish: spraying various colors such as red, blue, white, black etc, both glossy and matte.
- 5. We provide services of silk screen printing, heat transfer printing, hot stamping and labeling according to our clients' request.
- 6. We are innotive and ready to provide customer-made aluminum bottles.