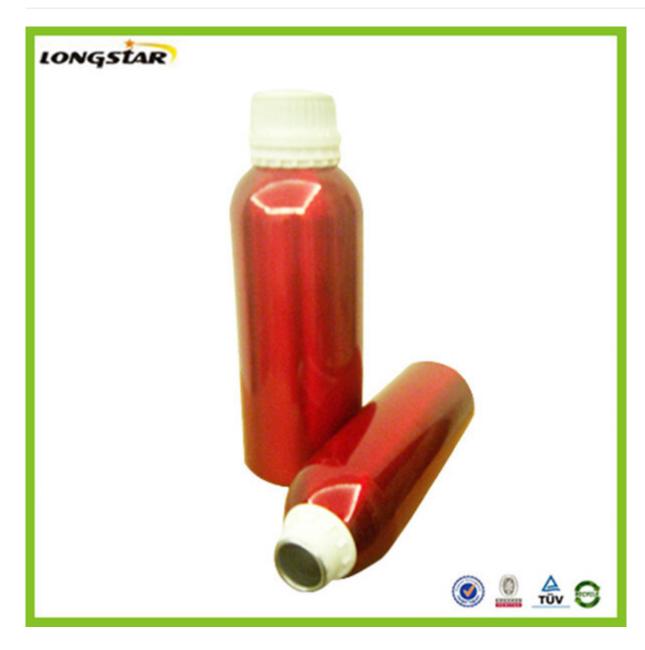

### 200ml aluminum medical bottle

#### **Detail Introduction:**

200ml aluminum medical bottle

#### **Feature**

- 1.We can supply aluminum bottles with capacity 10ml,15ml,20ml,25ml, 30ml,50ml,80ml,100ml,120ml,150ml,150ml,180ml,200ml,300ml,350ml,500ml,600,750ml,1000m l,1200ML,which are widely used in package industry. From us, aluminum bottles can be made according to customers' requirements.
- 2. The aluminum bottles can be matched with screw caps, aluminum sprayers & pumps, and anodizers of small sizes.
- 3. The inside walls of bottles are with food grade expoy inner coating and suitable for containing various liquid products.
- 4. Surface finish: spraying various colors such as red, blue, white, black etc, both glossy and matte.
- 5. We provide services of silk screen printing, heat transfer printing, hot stamping and labeling according to our clients' request.
- 6. We are innotive and ready to provide customer-made aluminum bottles.