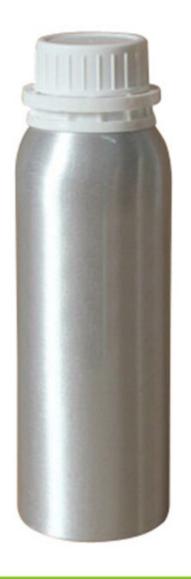

### 200ml aluminum medical bottle

#### **Detail Introduction:**

200ml aluminum medical bottle

#### **Feature**

- 1.We can supply aluminum bottles with capacity 10ml,15ml,20ml,25ml, 30ml,50ml,80ml,100ml,120ml,150ml,150ml,180ml,200ml,300ml,350ml,500ml,600,750ml,1000m l,1200ML,which are widely used in package industry. From us, aluminum bottles can be made according to customers' requirements.
- 2. The aluminum bottles can be matched with screw caps, aluminum sprayers & pumps, and anodizers of small sizes.
- 3. The inside walls of bottles are with food grade expoy inner coating and suitable for containing various liquid products.
- 4. Surface finish: spraying various colors such as red, blue, white, black etc, both glossy and matte.
- 5. We provide services of silk screen printing, heat transfer printing, hot stamping and labeling according to our clients' request.
- 6. We are innotive and ready to provide customer-made aluminum bottles.