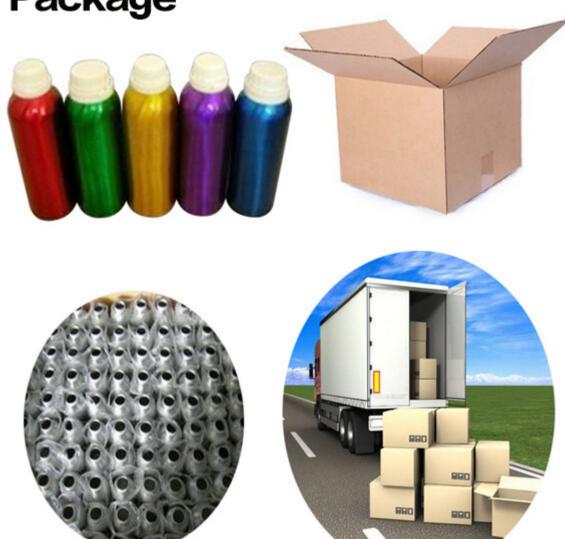

|
| LSA-100  | 100ML  | 45*95MM              | 49*49*31CM  | 300PCS   | 7.3/9               |
| LSA-150  | 150ML  | 45*145MM             | 49*49*31CM  | 200PCS   | 6.4/8.1             |
| LSA-200  | 200ML  | 50*150MM             | 54*54*32CM  | 200PCS   | 7.3/9.4             |
| LSA-250  | 250ML  | 50*173MM             | 54*54*37CM  | 200PCS   | 8/10.6              |
| LSA-300  | 300ML  | 50*190MM             | 54*54*40CM  | 200PCS   | 9.4/11.8            |
| LSA-500  | 500ML  | 66*190MM<br>73*176MM | 71*43*20CM  | 60PCS    | 6.9/8.8             |
| LSA-1000 | 1000ML | 88*240MM             | 74*56*25CM  | 48PCS    | 6.5/8.4             |
| LSA-1250 | 1250ML | 88*250MM             | 74*56*26CM  | 48PCS    | 6.8/8.8             |



## production flow









# Usage





**Package**