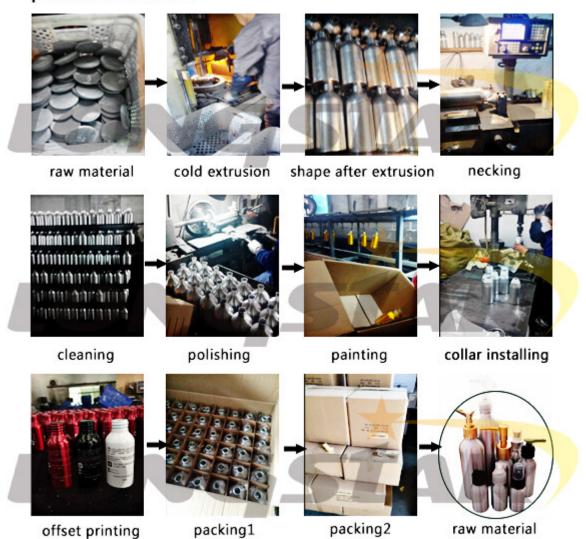

31CM  | 400PCS   | 8.5/10.2            |
| LSA-100  | 100ML  | 45*95MM              | 49*49*31CM  | 300PCS   | 7.3/9               |
| LSA-150  | 150ML  | 45*145MM             | 49*49*31CM  | 200PCS   | 6.4/8.1             |
| LSA-200  | 200ML  | 50*150MM             | 54*54*32CM  | 200PCS   | 7.3/9.4             |
| LSA-250  | 250ML  | 50*173MM             | 54*54*37CM  | 200PCS   | 8/10.6              |
| LSA-300  | 300ML  | 50*190MM             | 54*54*40CM  | 200PCS   | 9.4/11.8            |
| LSA-500  | 500ML  | 66*190MM<br>73*176MM | 71*43*20CM  | 60PCS    | 6.9/8.8             |
| LSA-1000 | 1000ML | 88*240MM             | 74*56*25CM  | 48PCS    | 6.5/8.4             |
| LSA-1250 | 1250ML | 88*250MM             | 74*56*26CM  | 48PCS    | 6.8/8.8             |



## production flow









# Usage





**Package**