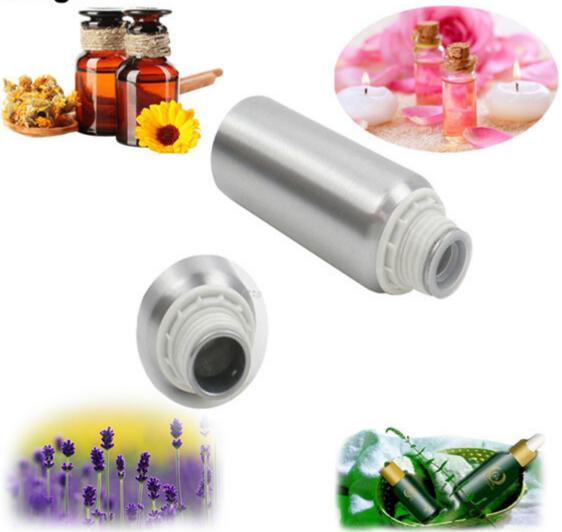

| 8.5/10.2            |
| LSA-100  | 100ML  | 45*95MM              | 49*49*31CM  | 300PCS   | 7.3/9               |
| LSA-150  | 150ML  | 45*145MM             | 49*49*31CM  | 200PCS   | 6.4/8.1             |
| LSA-200  | 200ML  | 50*150MM             | 54*54*32CM  | 200PCS   | 7.3/9.4             |
| LSA-250  | 250ML  | 50*173MM             | 54*54*37CM  | 200PCS   | 8/10.6              |
| LSA-300  | 300ML  | 50*190MM             | 54*54*40CM  | 200PCS   | 9.4/11.8            |
| LSA-500  | 500ML  | 66*190MM<br>73*176MM | 71*43*20CM  | 60PCS    | 6.9/8.8             |
| LSA-1000 | 1000ML | 88*240MM             | 74*56*25CM  | 48PCS    | 6.5/8.4             |
| LSA-1250 | 1250ML | 88*250MM             | 74*56*26CM  | 48PCS    | 6.8/8.8             |



## production flow









# Usage





**Package**