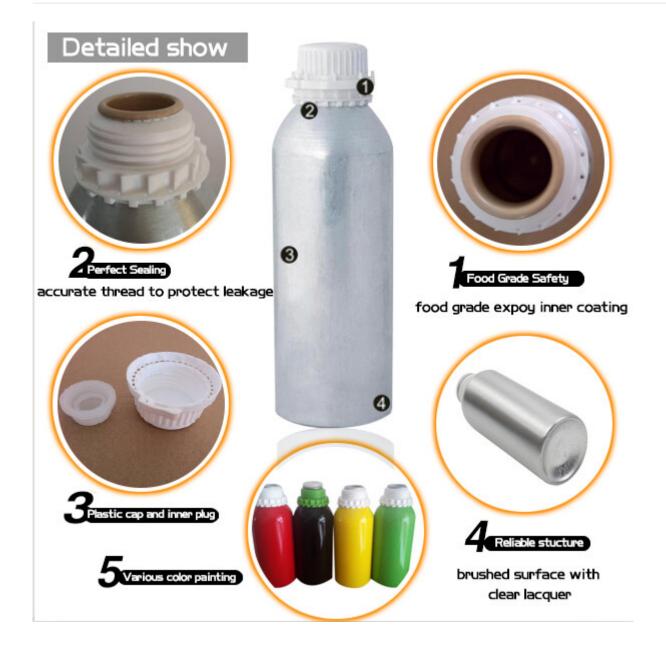

#### **Detail Introduction:**

200ml aluminum medical bottle

#### **Feature**

- 1.We can supply aluminum bottles with capacity 10ml,15ml,20ml,25ml, 30ml,50ml,80ml,100ml,120ml,150ml,150ml,180ml,200ml,300ml,350ml,500ml,600,750ml,1000m l,1200ML,which are widely used in package industry. From us, aluminum bottles can be made according to customers' requirements.
- 2. The aluminum bottles can be matched with screw caps, aluminum sprayers & pumps, and anodizers of small sizes.
- 3. The inside walls of bottles are with food grade expoy inner coating and suitable for containing various liquid products.
- 4. Surface finish: spraying various colors such as red, blue, white, black etc, both glossy and matte.
- 5. We provide services of silk screen printing, heat transfer printing, hot stamping and labeling according to our clients' request.
- 6. We are innotive and ready to provide customer-made aluminum bottles.