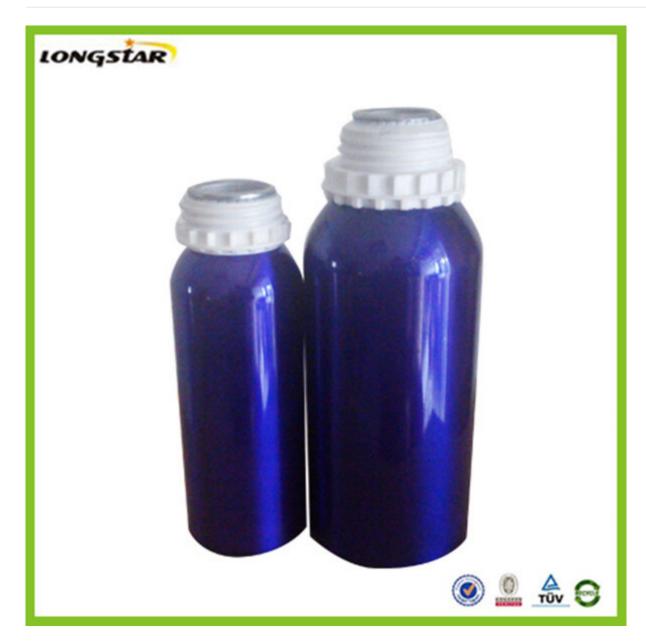

### 250ml colored aluminum oil bottles

#### **Detail Introduction:**

250ml colored aluminum oil bottles

#### **Feature**

- 1.We can supply aluminum bottles with capacity 10ml,15ml,20ml,25ml, 30ml,50ml,80ml,100ml,120ml,150ml,150ml,180ml,200ml,300ml,350ml,500ml,600,750ml,1000m l,1200ML,which are widely used in package industry. From us, aluminum bottles can be made according to customers' requirements.
- 2. The aluminum bottles can be matched with screw caps, aluminum sprayers & pumps, and anodizers of small sizes.
- 3. The inside walls of bottles are with food grade expoy inner coating and suitable for containing various liquid products.
- 4. Surface finish: spraying various colors such as red, blue, white, black etc, both glossy and matte.
- 5. We provide services of silk screen printing, heat transfer printing, hot stamping and labeling according to our clients' request.
- 6. We are innotive and ready to provide customer-made aluminum bottles.