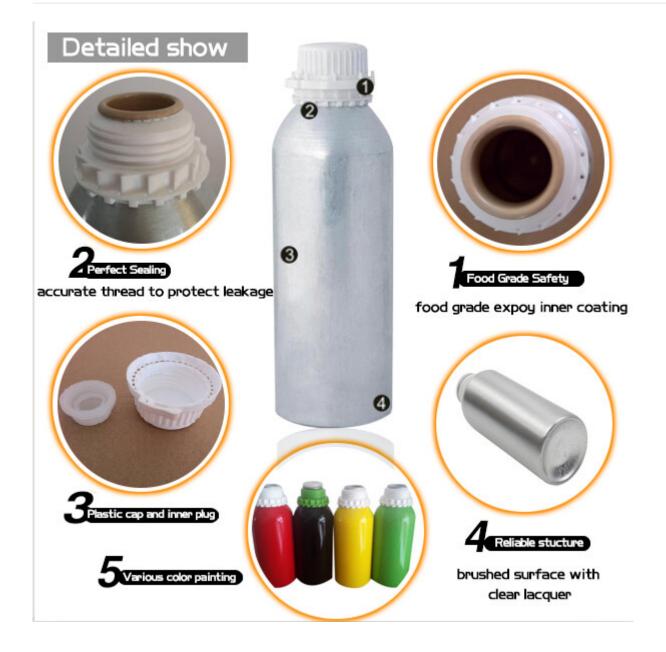

#### **Feature**

- 1.We can supply aluminum bottles with capacity 10ml,15ml,20ml,25ml, 30ml,50ml,80ml,100ml,120ml,150ml,150ml,180ml,200ml,300ml,350ml,500ml,600,750ml,1000m l,1200ML,which are widely used in package industry. From us, aluminum bottles can be made according to customers' requirements.
- 2. The aluminum bottles can be matched with screw caps, aluminum sprayers & pumps, and anodizers of small sizes.
- 3. The inside walls of bottles are with food grade expoy inner coating and suitable for containing various liquid products.
- 4. Surface finish: spraying various colors such as red, blue, white, black etc, both glossy and matte.
- 5. We provide services of silk screen printing, heat transfer printing, hot stamping and labeling according to our clients' request.
- 6. We are innotive and ready to provide customer-made aluminum bottles.