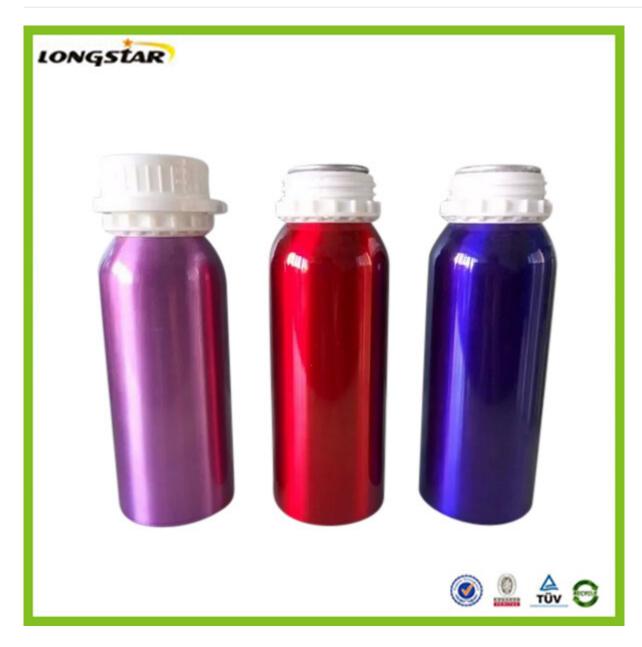

### 250ml colored aluminum oil bottles

#### **Detail Introduction:**

250ml colored aluminum oil bottles

#### **Feature**

- 1.We can supply aluminum bottles with capacity 10ml,15ml,20ml,25ml, 30ml,50ml,80ml,100ml,120ml,150ml,150ml,180ml,200ml,300ml,350ml,500ml,600,750ml,1000m l,1200ML,which are widely used in package industry. From us, aluminum bottles can be made according to customers' requirements.
- 2. The aluminum bottles can be matched with screw caps, aluminum sprayers & pumps, and anodizers of small sizes.
- 3. The inside walls of bottles are with food grade expoy inner coating and suitable for containing various liquid products.
- 4. Surface finish: spraying various colors such as red, blue, white, black etc, both glossy and matte.
- 5. We provide services of silk screen printing, heat transfer printing, hot stamping and labeling according to our clients' request.
- 6. We are innotive and ready to provide customer-made aluminum bottles.