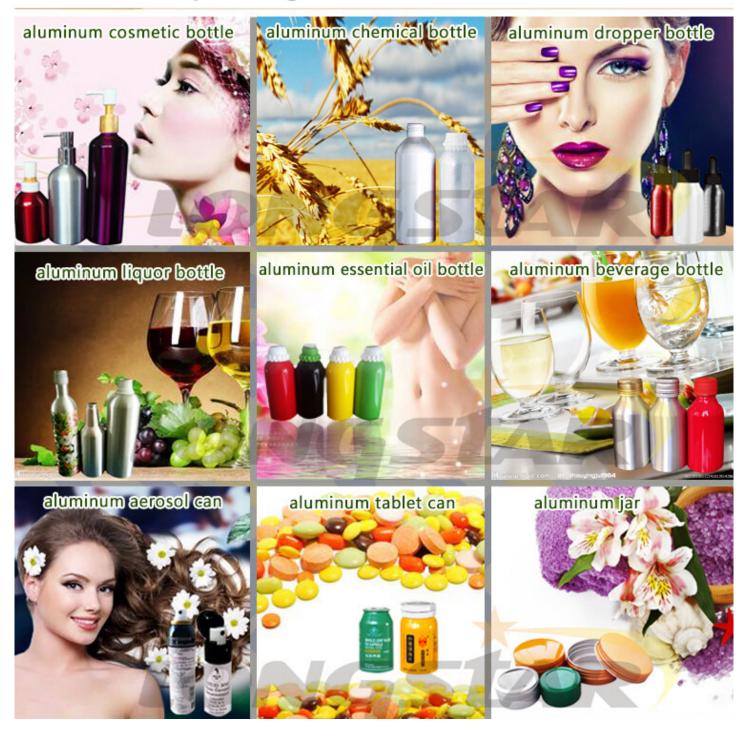

| 100ML  | 45*95MM              | 49*49*31CM  | 300PCS   | 7.3/9               |
| LSA-150  | 150ML  | 45*145MM             | 49*49*31CM  | 200PCS   | 6.4/8.1             |
| LSA-200  | 200ML  | 50*150MM             | 54*54*32CM  | 200PCS   | 7.3/9.4             |
| LSA-250  | 250ML  | 50*173MM             | 54*54*37CM  | 200PCS   | 8/10.6              |
| LSA-300  | 300ML  | 50*190MM             | 54*54*40CM  | 200PCS   | 9.4/11.8            |
| LSA-500  | 500ML  | 66*190MM<br>73*176MM | 71*43*20CM  | 60PCS    | 6.9/8.8             |
| LSA-1000 | 1000ML | 88*240MM             | 74*56*25CM  | 48PCS    | 6.5/8.4             |
| LSA-1250 | 1250ML | 88*250MM             | 74*56*26CM  | 48PCS    | 6.8/8.8             |







## production flow





# Usage





## aluminum package solution