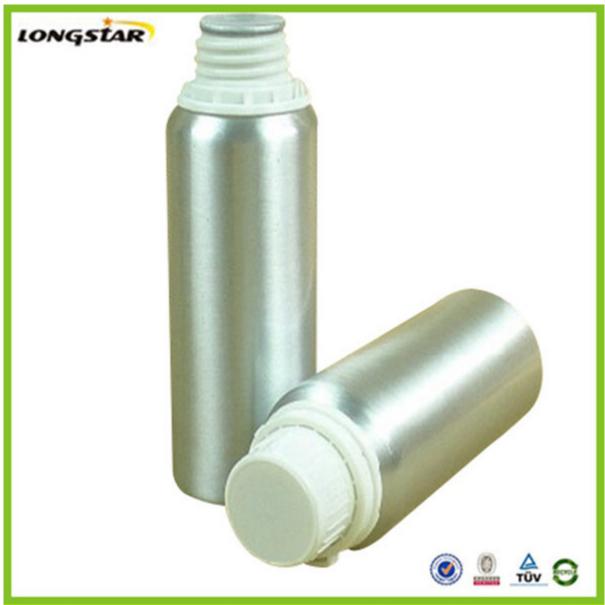

### 250ml colored aluminum oil bottles

#### **Detail Introduction:**

250ml colored aluminum oil bottles

#### **Feature**

- 1.We can supply aluminum bottles with capacity 10ml,15ml,20ml,25ml, 30ml,50ml,80ml,100ml,120ml,150ml,150ml,180ml,200ml,300ml,350ml,500ml,600,750ml,1000m l,1200ML,which are widely used in package industry. From us, aluminum bottles can be made according to customers' requirements.
- 2. The aluminum bottles can be matched with screw caps, aluminum sprayers & pumps, and anodizers of small sizes.
- 3. The inside walls of bottles are with food grade expoy inner coating and suitable for containing various liquid products.
- 4. Surface finish: spraying various colors such as red, blue, white, black etc, both glossy and matte.
- 5. We provide services of silk screen printing, heat transfer printing, hot stamping and labeling according to our clients' request.
- 6. We are innotive and ready to provide customer-made aluminum bottles.