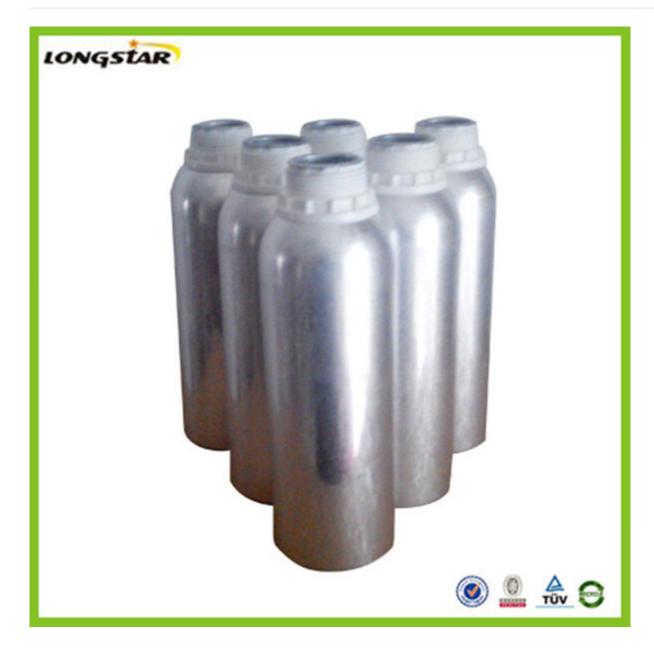

### 300ml aluminum essetial oil bottles

#### **Detail Introduction:**

300ml aluminum essetial oil bottles

#### **Feature**

- 1.We can supply aluminum bottles with capacity 10ml,15ml,20ml,25ml, 30ml,50ml,80ml,100ml,120ml,150ml,150ml,180ml,200ml,300ml,350ml,500ml,600,750ml,1000m l,1200ML,which are widely used in package industry. From us, aluminum bottles can be made according to customers' requirements.
- 2. The aluminum bottles can be matched with screw caps, aluminum sprayers & pumps, and anodizers of small sizes.
- 3. The inside walls of bottles are with food grade expoy inner coating and suitable for containing various liquid products.
- 4. Surface finish: spraying various colors such as red, blue, white, black etc, both glossy and matte.
- 5. We provide services of silk screen printing, heat transfer printing, hot stamping and labeling according to our clients' request.
- 6. We are innotive and ready to provide customer-made aluminum bottles.