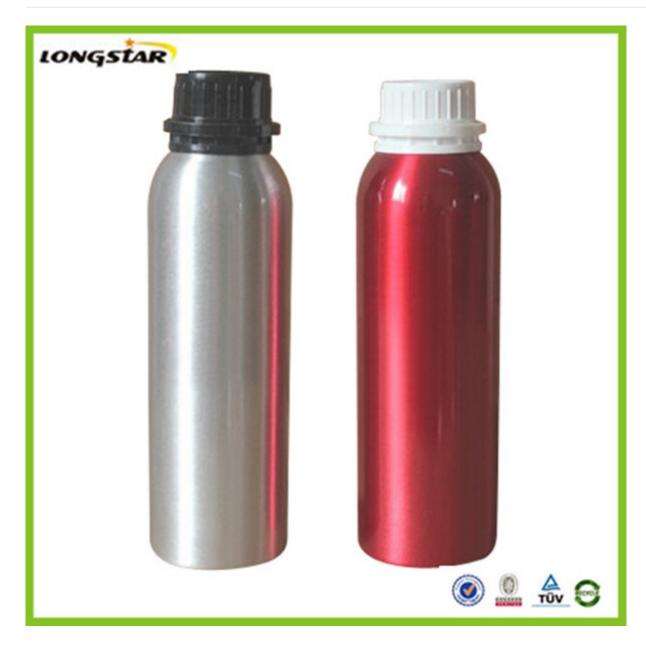

### 300ml aluminum essetial oil bottles

#### **Detail Introduction:**

300ml aluminum essetial oil bottles

#### **Feature**

- 1.We can supply aluminum bottles with capacity 10ml,15ml,20ml,25ml, 30ml,50ml,80ml,100ml,120ml,150ml,150ml,180ml,200ml,300ml,350ml,500ml,600,750ml,1000m l,1200ML,which are widely used in package industry. From us, aluminum bottles can be made according to customers' requirements.
- 2. The aluminum bottles can be matched with screw caps, aluminum sprayers & pumps, and anodizers of small sizes.
- 3. The inside walls of bottles are with food grade expoy inner coating and suitable for containing various liquid products.
- 4. Surface finish: spraying various colors such as red, blue, white, black etc, both glossy and matte.
- 5. We provide services of silk screen printing, heat transfer printing, hot stamping and labeling according to our clients' request.
- 6. We are innotive and ready to provide customer-made aluminum bottles.