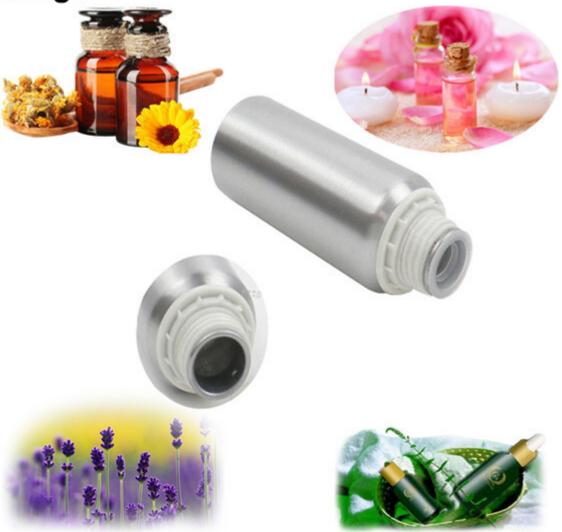

### 300ml aluminum essetial oil bottles

#### **Detail Introduction:**

300ml aluminum essetial oil bottles

#### **Feature**

- 1.We can supply aluminum bottles with capacity 10ml,15ml,20ml,25ml, 30ml,50ml,80ml,100ml,120ml,150ml,150ml,180ml,200ml,300ml,350ml,500ml,600,750ml,1000m l,1200ML,which are widely used in package industry. From us, aluminum bottles can be made according to customers' requirements.
- 2. The aluminum bottles can be matched with screw caps, aluminum sprayers & pumps, and anodizers of small sizes.
- 3. The inside walls of bottles are with food grade expoy inner coating and suitable for containing various liquid products.
- 4. Surface finish: spraying various colors such as red, blue, white, black etc, both glossy and matte.
- 5. We provide services of silk screen printing, heat transfer printing, hot stamping and labeling according to our clients' request.
- 6. We are innotive and ready to provide customer-made aluminum bottles.