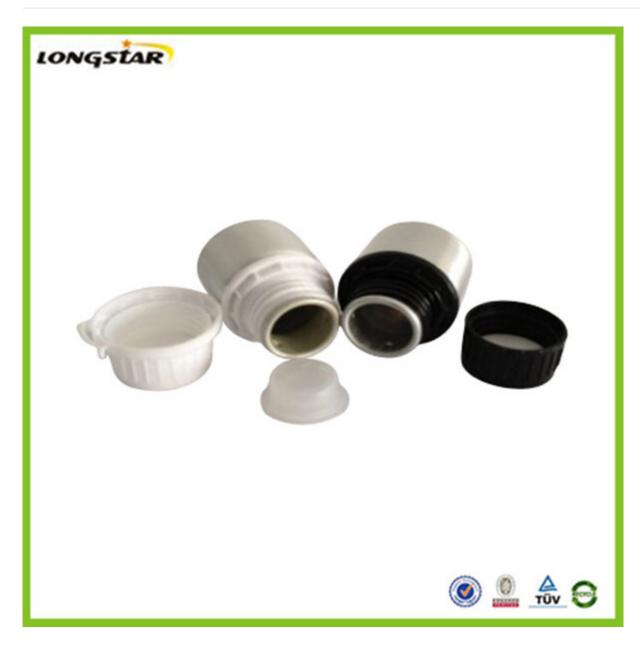

#### **Detail Introduction:**

30ml aluminum essential oil bottle

#### **Feature**

- 1.We can supply aluminum bottles with capacity 10ml,15ml,20ml,25ml, 30ml,50ml,80ml,100ml,120ml,150ml,150ml,180ml,200ml,300ml,350ml,500ml,600,750ml,1000m l,1200ML,which are widely used in package industry. From us, aluminum bottles can be made according to customers' requirements.
- 2. The aluminum bottles can be matched with screw caps, aluminum sprayers & pumps, and anodizers of small sizes.
- 3. The inside walls of bottles are with food grade expoy inner coating and suitable for containing various liquid products.
- 4. Surface finish: spraying various colors such as red, blue, white, black etc, both glossy and matte.
- 5. We provide services of silk screen printing, heat transfer printing, hot stamping and labeling according to our clients' request.
- 6. We are innotive and ready to provide customer-made aluminum bottles.