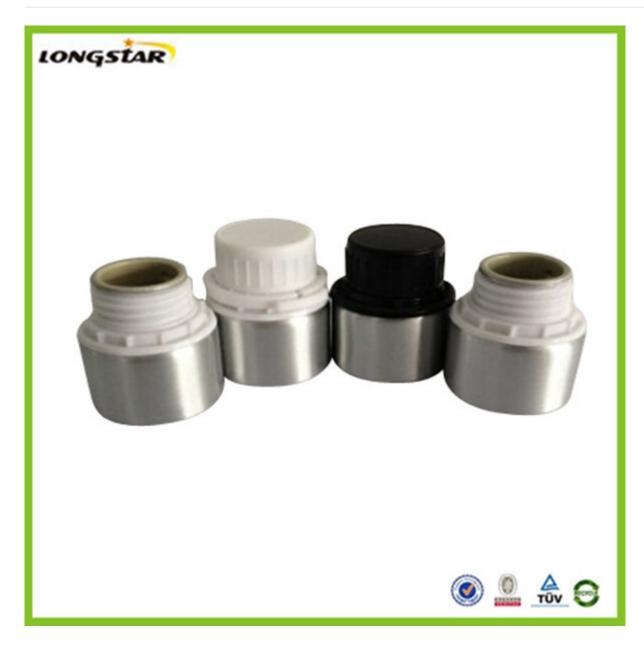

#### **Detail Introduction:**

30ml aluminum essential oil bottle

#### **Feature**

- 1.We can supply aluminum bottles with capacity 10ml,15ml,20ml,25ml, 30ml,50ml,80ml,100ml,120ml,150ml,150ml,180ml,200ml,300ml,350ml,500ml,600,750ml,1000m l,1200ML,which are widely used in package industry. From us, aluminum bottles can be made according to customers' requirements.
- 2. The aluminum bottles can be matched with screw caps, aluminum sprayers & pumps, and anodizers of small sizes.
- 3. The inside walls of bottles are with food grade expoy inner coating and suitable for containing various liquid products.
- 4. Surface finish: spraying various colors such as red, blue, white, black etc, both glossy and matte.
- 5. We provide services of silk screen printing, heat transfer printing, hot stamping and labeling according to our clients' request.
- 6. We are innotive and ready to provide customer-made aluminum bottles.