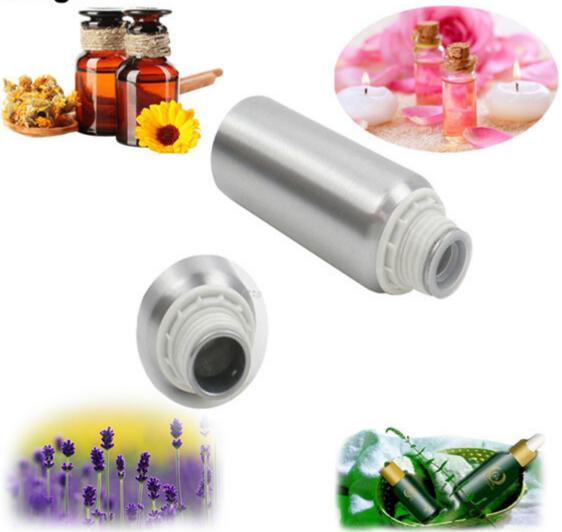

| 8.5/10.2            |
| LSA-100  | 100ML  | 45*95MM              | 49*49*31CM  | 300PCS   | 7.3/9               |
| LSA-150  | 150ML  | 45*145MM             | 49*49*31CM  | 200PCS   | 6.4/8.1             |
| LSA-200  | 200ML  | 50*150MM             | 54*54*32CM  | 200PCS   | 7.3/9.4             |
| LSA-250  | 250ML  | 50*173MM             | 54*54*37CM  | 200PCS   | 8/10.6              |
| LSA-300  | 300ML  | 50*190MM             | 54*54*40CM  | 200PCS   | 9.4/11.8            |
| LSA-500  | 500ML  | 66*190MM<br>73*176MM | 71*43*20CM  | 60PCS    | 6.9/8.8             |
| LSA-1000 | 1000ML | 88*240MM             | 74*56*25CM  | 48PCS    | 6.5/8.4             |
| LSA-1250 | 1250ML | 88*250MM             | 74*56*26CM  | 48PCS    | 6.8/8.8             |



## production flow









# Usage