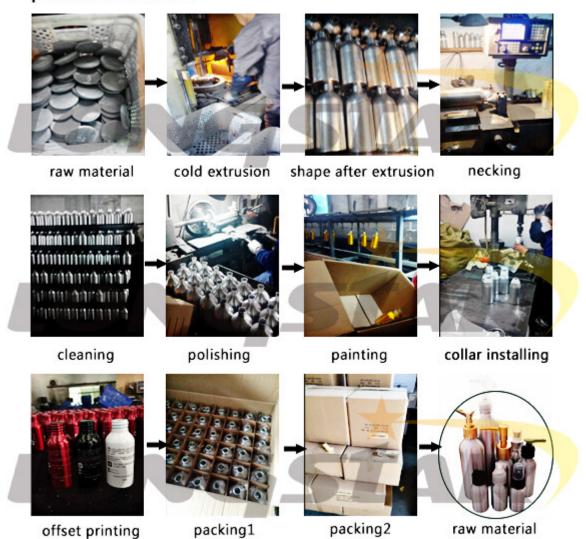

31CM  | 400PCS   | 8.5/10.2            |
| LSA-100  | 100ML  | 45*95MM              | 49*49*31CM  | 300PCS   | 7.3/9               |
| LSA-150  | 150ML  | 45*145MM             | 49*49*31CM  | 200PCS   | 6.4/8.1             |
| LSA-200  | 200ML  | 50*150MM             | 54*54*32CM  | 200PCS   | 7.3/9.4             |
| LSA-250  | 250ML  | 50*173MM             | 54*54*37CM  | 200PCS   | 8/10.6              |
| LSA-300  | 300ML  | 50*190MM             | 54*54*40CM  | 200PCS   | 9.4/11.8            |
| LSA-500  | 500ML  | 66*190MM<br>73*176MM | 71*43*20CM  | 60PCS    | 6.9/8.8             |
| LSA-1000 | 1000ML | 88*240MM             | 74*56*25CM  | 48PCS    | 6.5/8.4             |
| LSA-1250 | 1250ML | 88*250MM             | 74*56*26CM  | 48PCS    | 6.8/8.8             |



## production flow









# Usage