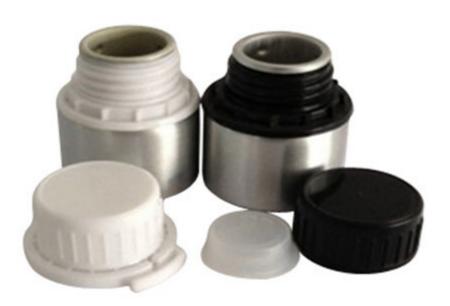

#### **Detail Introduction:**

30ml aluminum essential oil bottle

#### **Feature**

- 1.We can supply aluminum bottles with capacity 10ml,15ml,20ml,25ml, 30ml,50ml,80ml,100ml,120ml,150ml,150ml,180ml,200ml,300ml,350ml,500ml,600,750ml,1000m l,1200ML,which are widely used in package industry. From us, aluminum bottles can be made according to customers' requirements.
- 2. The aluminum bottles can be matched with screw caps, aluminum sprayers & pumps, and anodizers of small sizes.
- 3. The inside walls of bottles are with food grade expoy inner coating and suitable for containing various liquid products.
- 4. Surface finish: spraying various colors such as red, blue, white, black etc, both glossy and matte.
- 5. We provide services of silk screen printing, heat transfer printing, hot stamping and labeling according to our clients' request.
- 6. We are innotive and ready to provide customer-made aluminum bottles.