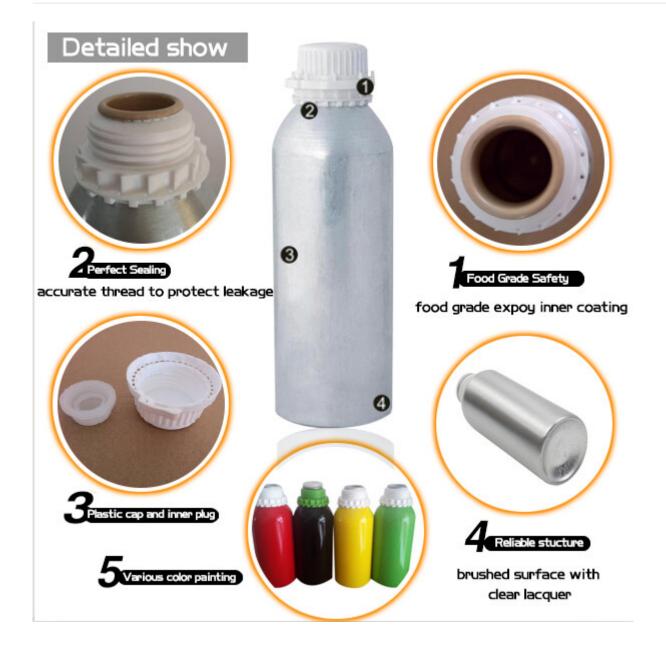

#### **Detail Introduction:**

30ml aluminum essential oil bottle

#### **Feature**

- 1.We can supply aluminum bottles with capacity 10ml,15ml,20ml,25ml, 30ml,50ml,80ml,100ml,120ml,150ml,150ml,180ml,200ml,300ml,350ml,500ml,600,750ml,1000m l,1200ML,which are widely used in package industry. From us, aluminum bottles can be made according to customers' requirements.
- 2. The aluminum bottles can be matched with screw caps, aluminum sprayers & pumps, and anodizers of small sizes.
- 3. The inside walls of bottles are with food grade expoy inner coating and suitable for containing various liquid products.
- 4. Surface finish: spraying various colors such as red, blue, white, black etc, both glossy and matte.
- 5. We provide services of silk screen printing, heat transfer printing, hot stamping and labeling according to our clients' request.
- 6. We are innotive and ready to provide customer-made aluminum bottles.