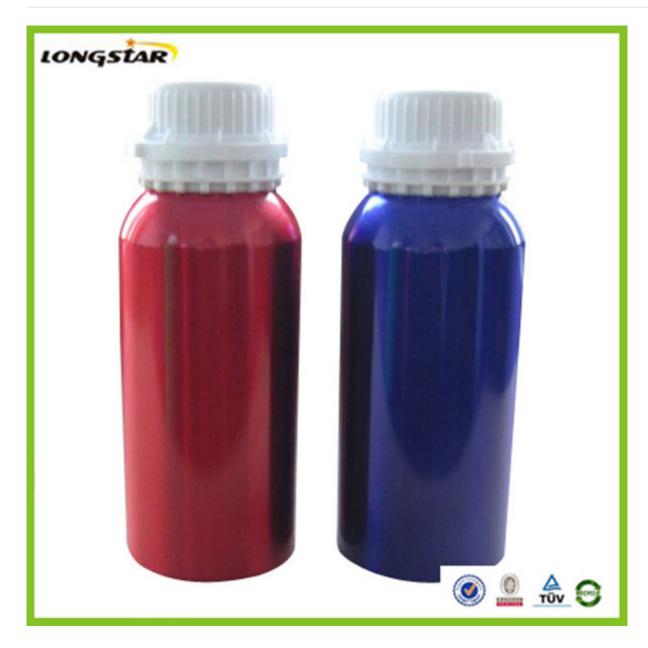

#### **Feature**

- 1.We can supply aluminum bottles with capacity 10ml,15ml,20ml,25ml, 30ml,50ml,80ml,100ml,120ml,150ml,150ml,180ml,200ml,300ml,350ml,500ml,600,750ml,1000m l,1200ML,which are widely used in package industry. From us, aluminum bottles can be made according to customers' requirements.
- 2. The aluminum bottles can be matched with screw caps, aluminum sprayers & pumps, and anodizers of small sizes.
- 3. The inside walls of bottles are with food grade expoy inner coating and suitable for containing various liquid products.
- 4. Surface finish: spraying various colors such as red, blue, white, black etc, both glossy and matte.
- 5. We provide services of silk screen printing, heat transfer printing, hot stamping and labeling according to our clients' request.
- 6. We are innotive and ready to provide customer-made aluminum bottles.