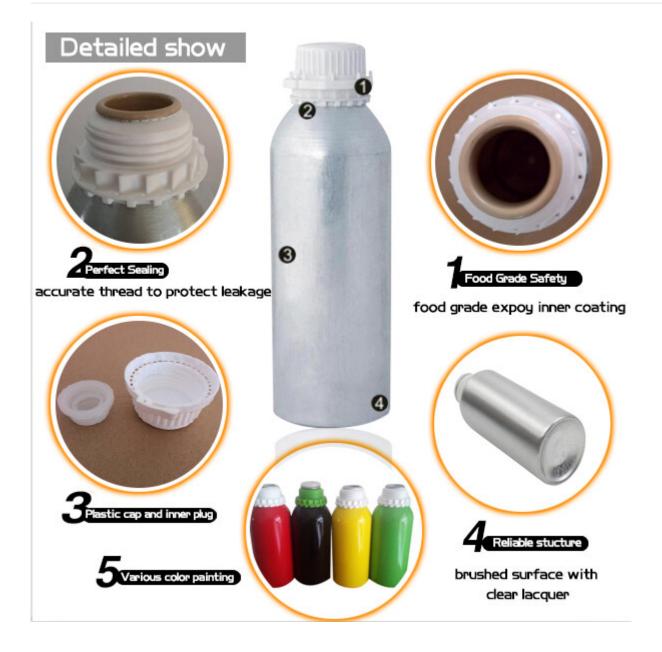

#### **Detail Introduction:**

500ml aluminum essential oil bottle

#### **Feature**

- 1.We can supply aluminum bottles with capacity 10ml,15ml,20ml,25ml, 30ml,50ml,80ml,100ml,120ml,150ml,150ml,180ml,200ml,300ml,350ml,500ml,600,750ml,1000m l,1200ML,which are widely used in package industry. From us, aluminum bottles can be made according to customers' requirements.
- 2. The aluminum bottles can be matched with screw caps, aluminum sprayers & pumps, and anodizers of small sizes.
- 3. The inside walls of bottles are with food grade expoy inner coating and suitable for containing various liquid products.
- 4. Surface finish: spraying various colors such as red, blue, white, black etc, both glossy and matte.
- 5. We provide services of silk screen printing, heat transfer printing, hot stamping and labeling according to our clients' request.
- 6. We are innotive and ready to provide customer-made aluminum bottles.