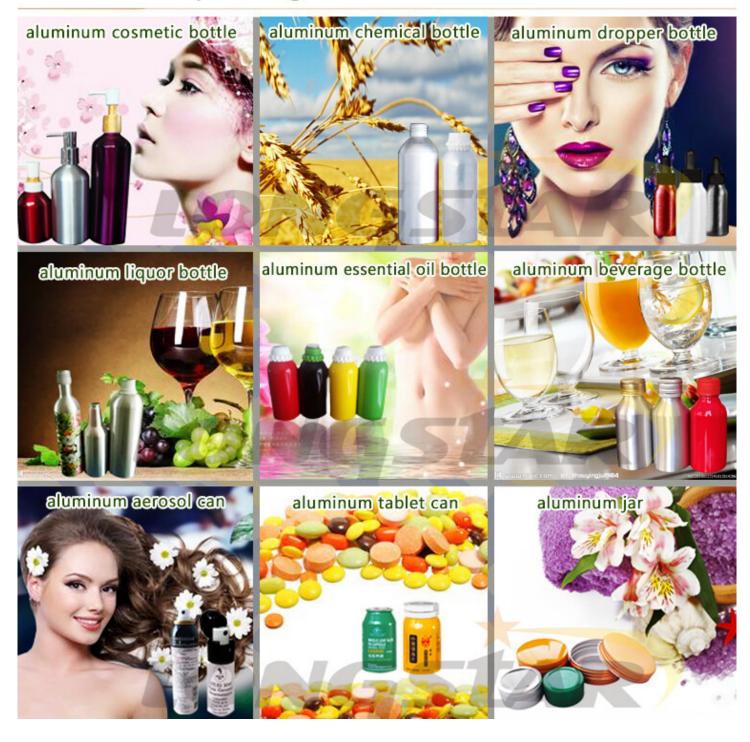

| 100ML  | 45*95MM              | 49*49*31CM  | 300PCS   | 7.3/9               |
| LSA-150  | 150ML  | 45*145MM             | 49*49*31CM  | 200PCS   | 6.4/8.1             |
| LSA-200  | 200ML  | 50*150MM             | 54*54*32CM  | 200PCS   | 7.3/9.4             |
| LSA-250  | 250ML  | 50*173MM             | 54*54*37CM  | 200PCS   | 8/10.6              |
| LSA-300  | 300ML  | 50*190MM             | 54*54*40CM  | 200PCS   | 9.4/11.8            |
| LSA-500  | 500ML  | 66*190MM<br>73*176MM | 71*43*20CM  | 60PCS    | 6.9/8.8             |
| LSA-1000 | 1000ML | 88*240MM             | 74*56*25CM  | 48PCS    | 6.5/8.4             |
| LSA-1250 | 1250ML | 88*250MM             | 74*56*26CM  | 48PCS    | 6.8/8.8             |



## production flow









# Usage





## aluminum package solution