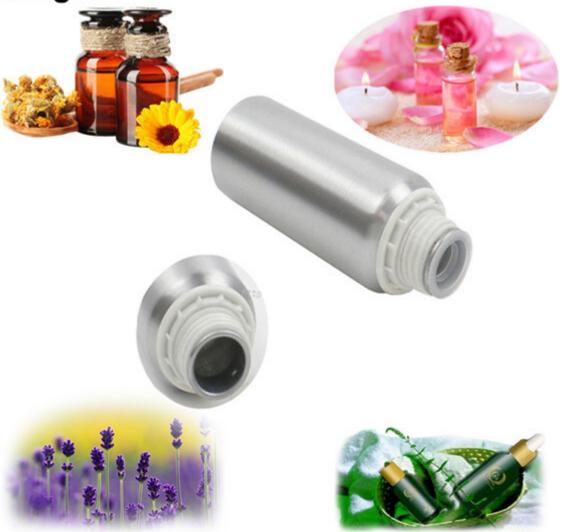

| 8.5/10.2            |
| LSA-100  | 100ML  | 45*95MM              | 49*49*31CM  | 300PCS   | 7.3/9               |
| LSA-150  | 150ML  | 45*145MM             | 49*49*31CM  | 200PCS   | 6.4/8.1             |
| LSA-200  | 200ML  | 50*150MM             | 54*54*32CM  | 200PCS   | 7.3/9.4             |
| LSA-250  | 250ML  | 50*173MM             | 54*54*37CM  | 200PCS   | 8/10.6              |
| LSA-300  | 300ML  | 50*190MM             | 54*54*40CM  | 200PCS   | 9.4/11.8            |
| LSA-500  | 500ML  | 66*190MM<br>73*176MM | 71*43*20CM  | 60PCS    | 6.9/8.8             |
| LSA-1000 | 1000ML | 88*240MM             | 74*56*25CM  | 48PCS    | 6.5/8.4             |
| LSA-1250 | 1250ML | 88*250MM             | 74*56*26CM  | 48PCS    | 6.8/8.8             |



## production flow









# Usage





## aluminum package solution