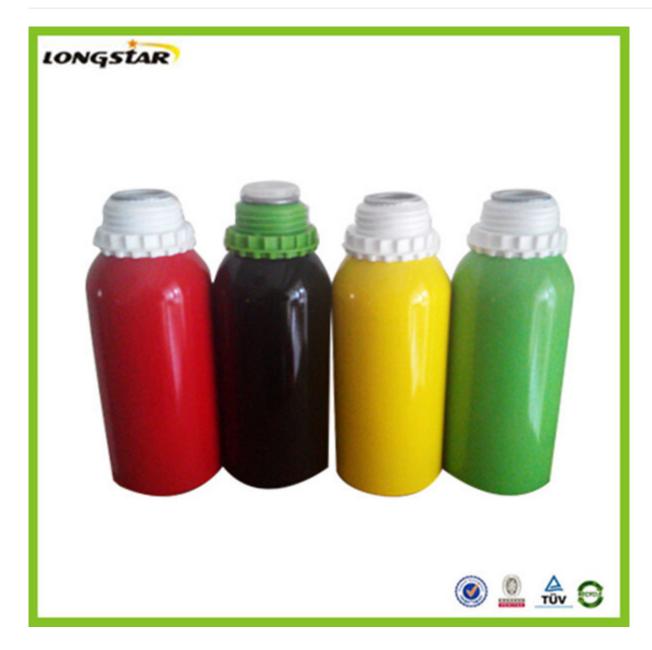

#### **Feature**

- 1.We can supply aluminum bottles with capacity 10ml,15ml,20ml,25ml, 30ml,50ml,80ml,100ml,120ml,150ml,150ml,180ml,200ml,300ml,350ml,500ml,600,750ml,1000m l,1200ML,which are widely used in package industry. From us, aluminum bottles can be made according to customers' requirements.
- 2. The aluminum bottles can be matched with screw caps, aluminum sprayers & pumps, and anodizers of small sizes.
- 3. The inside walls of bottles are with food grade expoy inner coating and suitable for containing various liquid products.
- 4. Surface finish: spraying various colors such as red, blue, white, black etc, both glossy and matte.
- 5. We provide services of silk screen printing, heat transfer printing, hot stamping and labeling according to our clients' request.
- 6. We are innotive and ready to provide customer-made aluminum bottles.