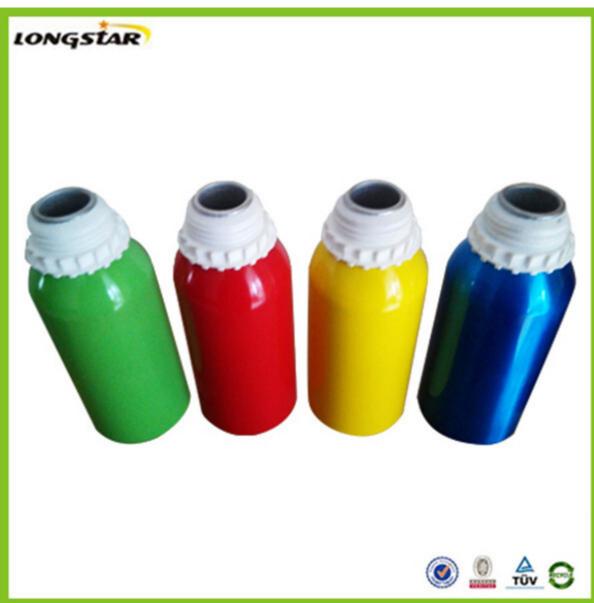

#### **Feature**

- 1.We can supply aluminum bottles with capacity 10ml,15ml,20ml,25ml, 30ml,50ml,80ml,100ml,120ml,150ml,150ml,180ml,200ml,300ml,350ml,500ml,600,750ml,1000m l,1200ML,which are widely used in package industry. From us, aluminum bottles can be made according to customers' requirements.
- 2. The aluminum bottles can be matched with screw caps, aluminum sprayers & pumps, and anodizers of small sizes.
- 3. The inside walls of bottles are with food grade expoy inner coating and suitable for containing various liquid products.
- 4. Surface finish: spraying various colors such as red, blue, white, black etc, both glossy and matte.
- 5. We provide services of silk screen printing, heat transfer printing, hot stamping and labeling according to our clients' request.
- 6. We are innotive and ready to provide customer-made aluminum bottles.