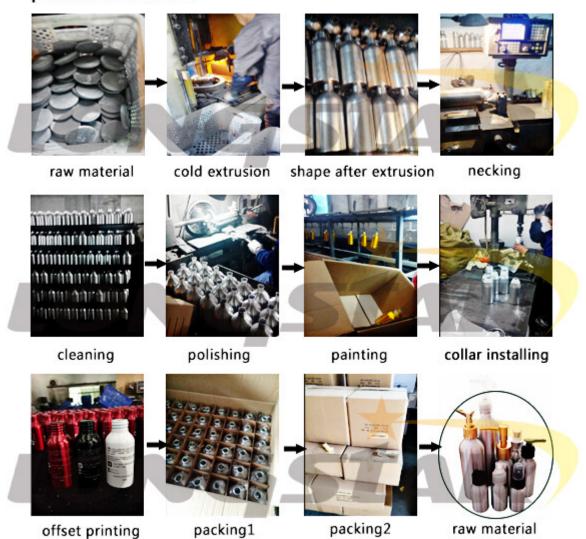

31CM  | 400PCS   | 8.5/10.2            |
| LSA-100  | 100ML  | 45*95MM              | 49*49*31CM  | 300PCS   | 7.3/9               |
| LSA-150  | 150ML  | 45*145MM             | 49*49*31CM  | 200PCS   | 6.4/8.1             |
| LSA-200  | 200ML  | 50*150MM             | 54*54*32CM  | 200PCS   | 7.3/9.4             |
| LSA-250  | 250ML  | 50*173MM             | 54*54*37CM  | 200PCS   | 8/10.6              |
| LSA-300  | 300ML  | 50*190MM             | 54*54*40CM  | 200PCS   | 9.4/11.8            |
| LSA-500  | 500ML  | 66*190MM<br>73*176MM | 71*43*20CM  | 60PCS    | 6.9/8.8             |
| LSA-1000 | 1000ML | 88*240MM             | 74*56*25CM  | 48PCS    | 6.5/8.4             |
| LSA-1250 | 1250ML | 88*250MM             | 74*56*26CM  | 48PCS    | 6.8/8.8             |



## production flow









**Package** 





# Usage