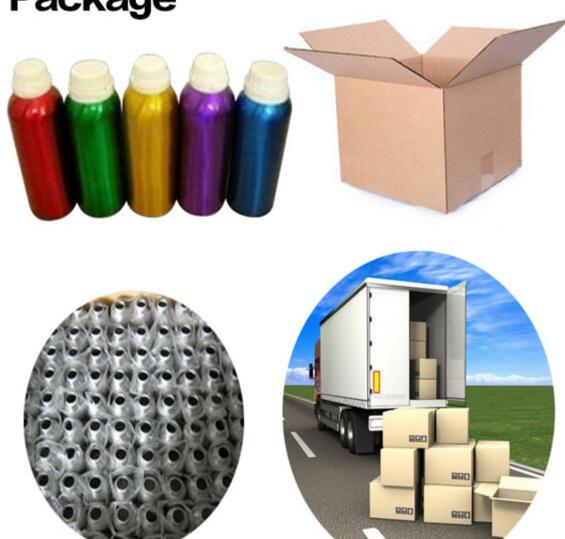

/10.2            |
| LSA-100  | 100ML  | 45*95MM              | 49*49*31CM  | 300PCS   | 7.3/9               |
| LSA-150  | 150ML  | 45*145MM             | 49*49*31CM  | 200PCS   | 6.4/8.1             |
| LSA-200  | 200ML  | 50*150MM             | 54*54*32CM  | 200PCS   | 7.3/9.4             |
| LSA-250  | 250ML  | 50*173MM             | 54*54*37CM  | 200PCS   | 8/10.6              |
| LSA-300  | 300ML  | 50*190MM             | 54*54*40CM  | 200PCS   | 9.4/11.8            |
| LSA-500  | 500ML  | 66*190MM<br>73*176MM | 71*43*20CM  | 60PCS    | 6.9/8.8             |
| LSA-1000 | 1000ML | 88*240MM             | 74*56*25CM  | 48PCS    | 6.5/8.4             |
| LSA-1250 | 1250ML | 88*250MM             | 74*56*26CM  | 48PCS    | 6.8/8.8             |



## production flow









**Package** 





# Usage