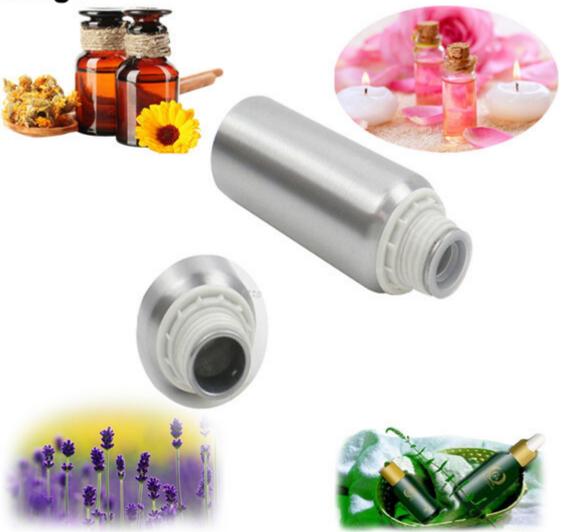

|
| LSA-100  | 100ML  | 45*95MM              | 49*49*31CM  | 300PCS   | 7.3/9               |
| LSA-150  | 150ML  | 45*145MM             | 49*49*31CM  | 200PCS   | 6.4/8.1             |
| LSA-200  | 200ML  | 50*150MM             | 54*54*32CM  | 200PCS   | 7.3/9.4             |
| LSA-250  | 250ML  | 50*173MM             | 54*54*37CM  | 200PCS   | 8/10.6              |
| LSA-300  | 300ML  | 50*190MM             | 54*54*40CM  | 200PCS   | 9.4/11.8            |
| LSA-500  | 500ML  | 66*190MM<br>73*176MM | 71*43*20CM  | 60PCS    | 6.9/8.8             |
| LSA-1000 | 1000ML | 88*240MM             | 74*56*25CM  | 48PCS    | 6.5/8.4             |
| LSA-1250 | 1250ML | 88*250MM             | 74*56*26CM  | 48PCS    | 6.8/8.8             |



## production flow









**Package** 





# Usage