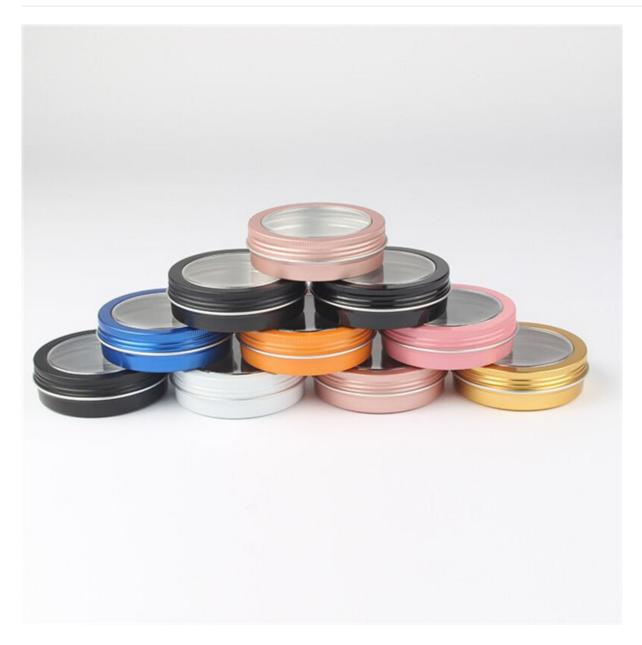

## 100ml aluminum jar with clear window

## **Detail Introduction :**

| 100ml aluminum jar with clear window |                                                                                                                                                       |
|--------------------------------------|-------------------------------------------------------------------------------------------------------------------------------------------------------|
| Appliation                           | cosmetic jar /food jar                                                                                                                                |
| Advantages                           | New styles, good quality, beautiful shape, Various colors, reasonable price.                                                                          |
| Design                               | We have thousands of public molds can be chosen by the customers.                                                                                     |
| Color                                | Many colors((based on Panton card) According to customer need. If you have your own design , we can provide the private mold in high quality quickly. |
| Sealing<br>mothed                    | screw cap/slip lid/clear window                                                                                                                       |
| Technology                           | Screen printing or offset printing text and Logo according to customer need. Spray paint inner                                                        |
| Packaging                            | Use OPP or Foam Bag then in carton                                                                                                                    |
| Sample                               | Available                                                                                                                                             |
|                                      |                                                                                                                                                       |