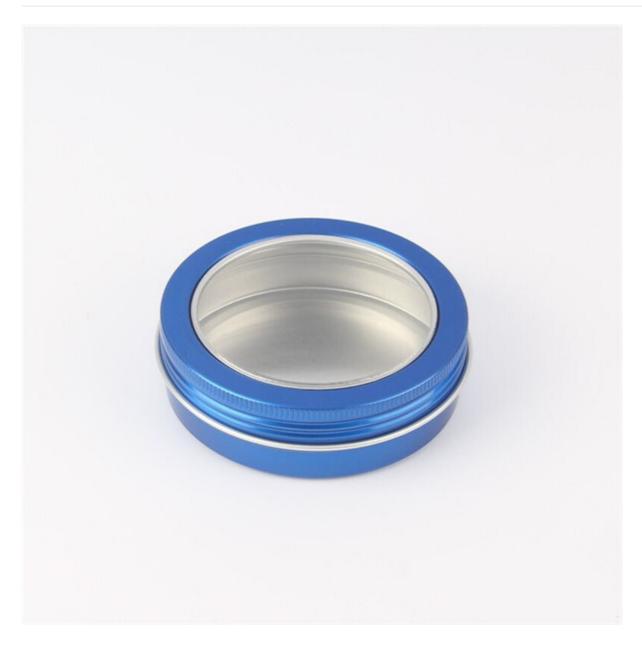

## 100ml aluminum jar with clear window

## **Detail Introduction :**

| 100ml aluminum jar with clear window |                                                                                                                                                       |
|--------------------------------------|-------------------------------------------------------------------------------------------------------------------------------------------------------|
| Appliation                           | cosmetic jar /food jar                                                                                                                                |
| Advantages                           | New styles, good quality, beautiful shape, Various colors, reasonable price.                                                                          |
| Design                               | We have thousands of public molds can be chosen by the customers.                                                                                     |
| Color                                | Many colors((based on Panton card) According to customer need. If you have your own design , we can provide the private mold in high quality quickly. |
| Sealing<br>mothed                    | screw cap/slip lid/clear window                                                                                                                       |
| Technology                           | Screen printing or offset printing text and Logo according to customer need. Spray paint inner                                                        |
| Packaging                            | Use OPP or Foam Bag then in carton                                                                                                                    |
| Sample                               | Available                                                                                                                                             |
|                                      |                                                                                                                                                       |