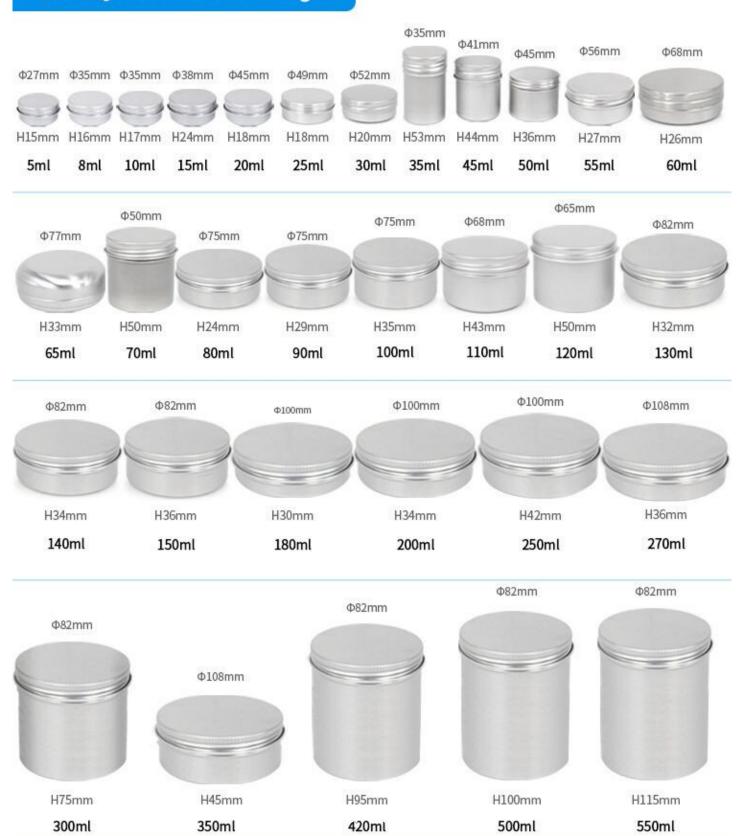

| Screen printing or offset printing text and Logo according to customer need. Spray paint inner                                                        |
| Packaging                            | Use OPP or Foam Bag then in carton                                                                                                                    |
| Sample                               | Available                                                                                                                                             |
|                                      |                                                                                                                                                       |

















## •螺口盒(Aluminumscrewlid)jan)