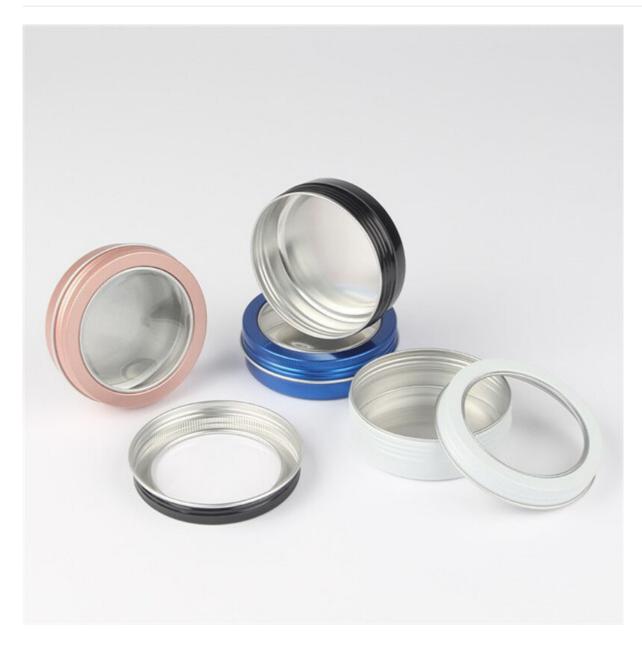

## 100ml aluminum jar with clear window

## **Detail Introduction :**

| 100ml aluminum jar with clear window |                                                                                                                                                       |
|--------------------------------------|-------------------------------------------------------------------------------------------------------------------------------------------------------|
| Appliation                           | cosmetic jar /food jar                                                                                                                                |
| Advantages                           | New styles, good quality, beautiful shape, Various colors, reasonable price.                                                                          |
| Design                               | We have thousands of public molds can be chosen by the customers.                                                                                     |
| Color                                | Many colors((based on Panton card) According to customer need. If you have your own design , we can provide the private mold in high quality quickly. |
| Sealing<br>mothed                    | screw cap/slip lid/clear window                                                                                                                       |
| Technology                           | Screen printing or offset printing text and Logo according to customer need. Spray paint inner                                                        |
| Packaging                            | Use OPP or Foam Bag then in carton                                                                                                                    |
| Sample                               | Available                                                                                                                                             |
|                                      |                                                                                                                                                       |