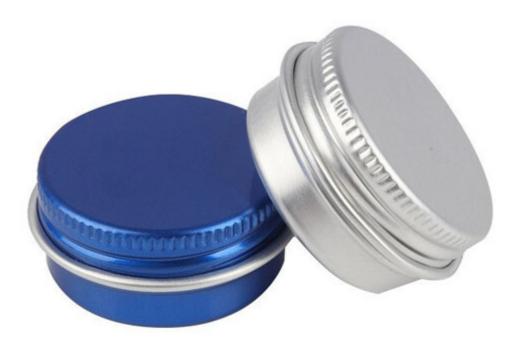

#### **Detail Introduction:**

10ml aluminum jar 10ml aluminum tin

| Tomi didininam jai Tomi didininam tin |                                                                                                                                                      |
|---------------------------------------|------------------------------------------------------------------------------------------------------------------------------------------------------|
| Appliation                            | cosmetic jar /food jar                                                                                                                               |
| Advantages                            | New styles, good quality, beautiful shape, Various colors, reasonable price.                                                                         |
| Design                                | We have thousands of public molds can be chosen by the customers.                                                                                    |
| Color                                 | Many colors((based on Panton card) According to customer need. If you have your own design, we can provide the private mold in high quality quickly. |
| Sealing<br>mothed                     | screw cap/slip lid/clear window                                                                                                                      |
| Technology                            | Screen printing or offset printing text and Logo according to customer need. Spray paint inner                                                       |
| Packaging                             | Use OPP or Foam Bag then in carton                                                                                                                   |
| Sample                                | Available                                                                                                                                            |