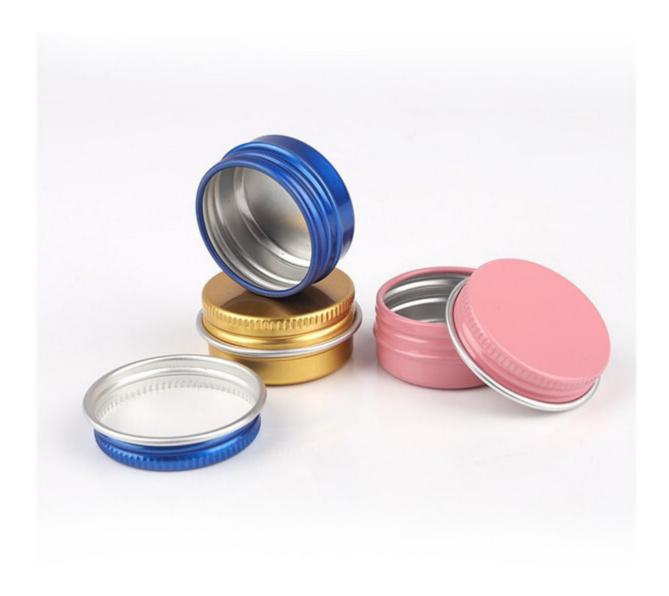

## 10ml aluminum tin 10ml aluminum jar

#### **Detail Introduction:**

10ml aluminum jar 10ml aluminum tin

| Tomi didininam jai Tomi didininam tin |                                                                                                                                                      |
|---------------------------------------|------------------------------------------------------------------------------------------------------------------------------------------------------|
| Appliation                            | cosmetic jar /food jar                                                                                                                               |
| Advantages                            | New styles, good quality, beautiful shape, Various colors, reasonable price.                                                                         |
| Design                                | We have thousands of public molds can be chosen by the customers.                                                                                    |
| Color                                 | Many colors((based on Panton card) According to customer need. If you have your own design, we can provide the private mold in high quality quickly. |
| Sealing<br>mothed                     | screw cap/slip lid/clear window                                                                                                                      |
| Technology                            | Screen printing or offset printing text and Logo according to customer need. Spray paint inner                                                       |
| Packaging                             | Use OPP or Foam Bag then in carton                                                                                                                   |
| Sample                                | Available                                                                                                                                            |