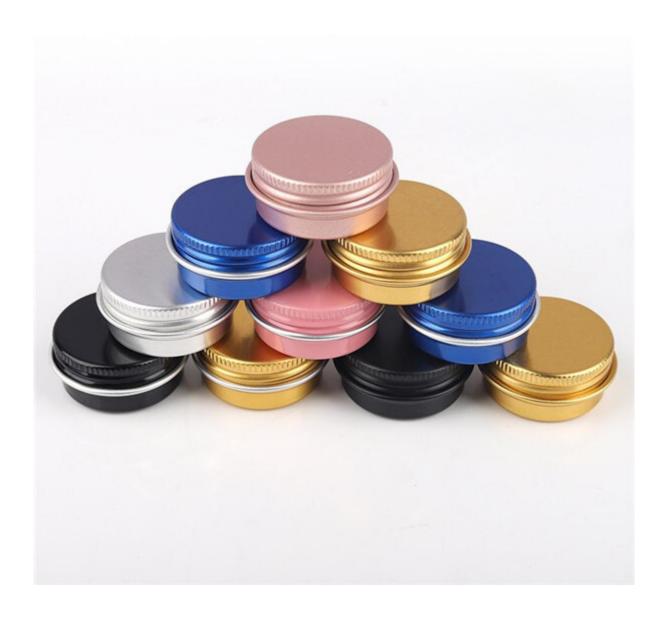

#### **Detail Introduction:**

10ml aluminum jar 10ml aluminum tin

| Tomi didininam jai Tomi didininam tin |                                                                                                                                                      |
|---------------------------------------|------------------------------------------------------------------------------------------------------------------------------------------------------|
| Appliation                            | cosmetic jar /food jar                                                                                                                               |
| Advantages                            | New styles, good quality, beautiful shape, Various colors, reasonable price.                                                                         |
| Design                                | We have thousands of public molds can be chosen by the customers.                                                                                    |
| Color                                 | Many colors((based on Panton card) According to customer need. If you have your own design, we can provide the private mold in high quality quickly. |
| Sealing<br>mothed                     | screw cap/slip lid/clear window                                                                                                                      |
| Technology                            | Screen printing or offset printing text and Logo according to customer need. Spray paint inner                                                       |
| Packaging                             | Use OPP or Foam Bag then in carton                                                                                                                   |
| Sample                                | Available                                                                                                                                            |