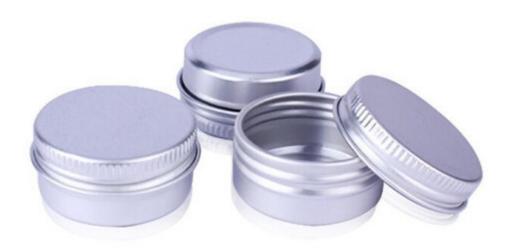

## 10ml aluminum tin 10ml aluminum jar

#### **Detail Introduction:**

10ml aluminum jar 10ml aluminum tin

| Tomi didininam jai Tomi didininam tin |                                                                                                                                                      |
|---------------------------------------|------------------------------------------------------------------------------------------------------------------------------------------------------|
| Appliation                            | cosmetic jar /food jar                                                                                                                               |
| Advantages                            | New styles, good quality, beautiful shape, Various colors, reasonable price.                                                                         |
| Design                                | We have thousands of public molds can be chosen by the customers.                                                                                    |
| Color                                 | Many colors((based on Panton card) According to customer need. If you have your own design, we can provide the private mold in high quality quickly. |
| Sealing<br>mothed                     | screw cap/slip lid/clear window                                                                                                                      |
| Technology                            | Screen printing or offset printing text and Logo according to customer need. Spray paint inner                                                       |
| Packaging                             | Use OPP or Foam Bag then in carton                                                                                                                   |
| Sample                                | Available                                                                                                                                            |