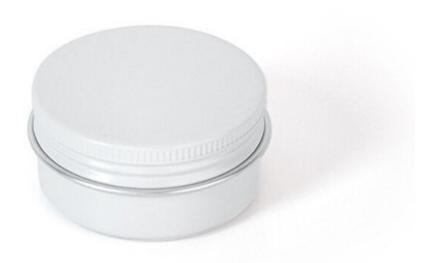

## 10ml aluminum tin 10ml aluminum jar

#### **Detail Introduction:**

10ml aluminum jar 10ml aluminum tin

| Tomi didininam jai Tomi didininam tin |                                                                                                                                                      |
|---------------------------------------|------------------------------------------------------------------------------------------------------------------------------------------------------|
| Appliation                            | cosmetic jar /food jar                                                                                                                               |
| Advantages                            | New styles, good quality, beautiful shape, Various colors, reasonable price.                                                                         |
| Design                                | We have thousands of public molds can be chosen by the customers.                                                                                    |
| Color                                 | Many colors((based on Panton card) According to customer need. If you have your own design, we can provide the private mold in high quality quickly. |
| Sealing<br>mothed                     | screw cap/slip lid/clear window                                                                                                                      |
| Technology                            | Screen printing or offset printing text and Logo according to customer need. Spray paint inner                                                       |
| Packaging                             | Use OPP or Foam Bag then in carton                                                                                                                   |
| Sample                                | Available                                                                                                                                            |