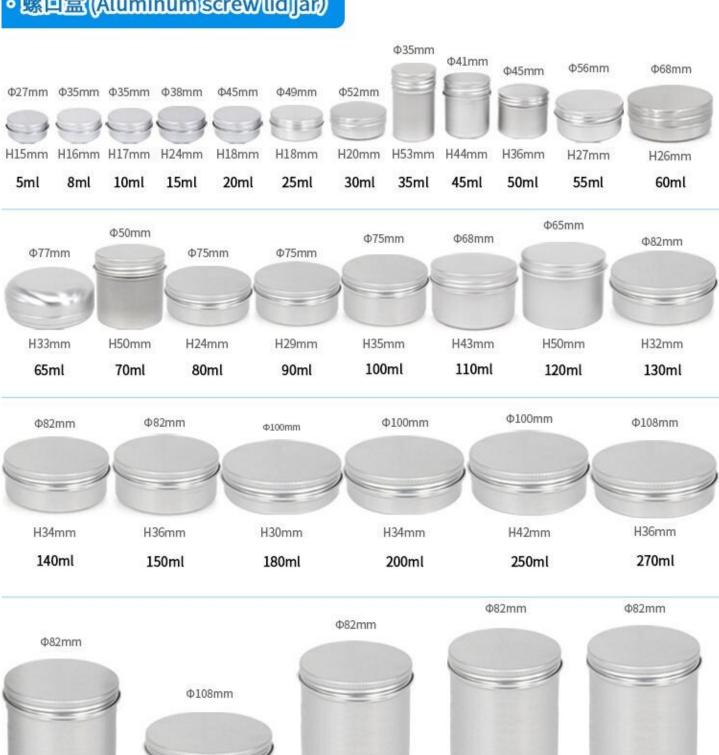

|
| Technology                            | Screen printing or offset printing text and Logo according to customer need. Spray paint inner                                                       |
| Packaging                             | Use OPP or Foam Bag then in carton                                                                                                                   |
| Sample                                | Available                                                                                                                                            |





10 ML  $\varphi$  35mm\*18mm\*  $\delta$  0. 3mm













10ML φ 35mm\*18\* δ 0. 3mm















H75mm

300ml

H45mm

350ml

# 铝罐目录表 CATALOGUE

## ∘螺回盒(Aluminumscrewlidjan)



H95mm

420ml

H100mm

500ml

H115mm

550ml