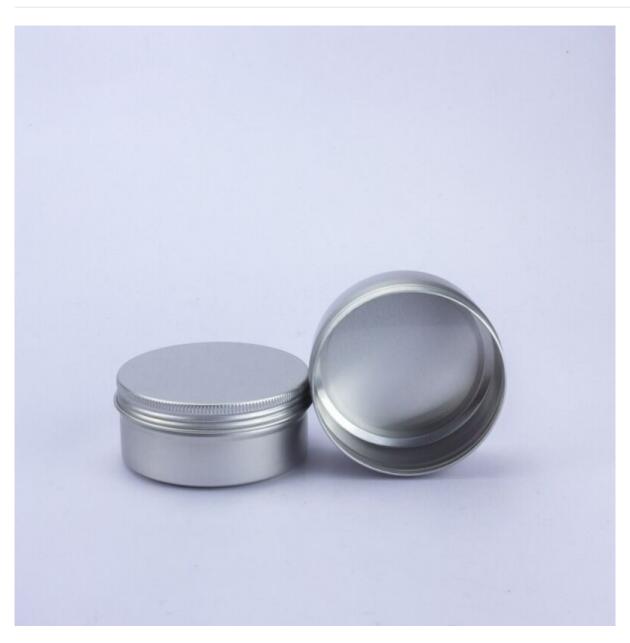

# 150g aluminum jar 150g aluminum tin

#### **Detail Introduction:**

150g aluminum jar 150g aluminum tin

| 1909 alaminam jar 1909 alaminam tin |                                                                                                                                                       |
|-------------------------------------|-------------------------------------------------------------------------------------------------------------------------------------------------------|
| Appliation                          | cosmetic jar /food jar                                                                                                                                |
| Advantages                          | New styles, good quality, beautiful shape, Various colors, reasonable price.                                                                          |
| Design                              | We have thousands of public molds can be chosen by the customers.                                                                                     |
| Color                               | Many colors((based on Panton card) According to customer need. If you have your own design , we can provide the private mold in high quality quickly. |
| Sealing<br>mothed                   | screw cap/slip lid/clear window                                                                                                                       |
| Technology                          | Screen printing or offset printing text and Logo according to customer need. Spray paint inner                                                        |
| Packaging                           | Use OPP or Foam Bag then in carton                                                                                                                    |
| Sample                              | Available                                                                                                                                             |