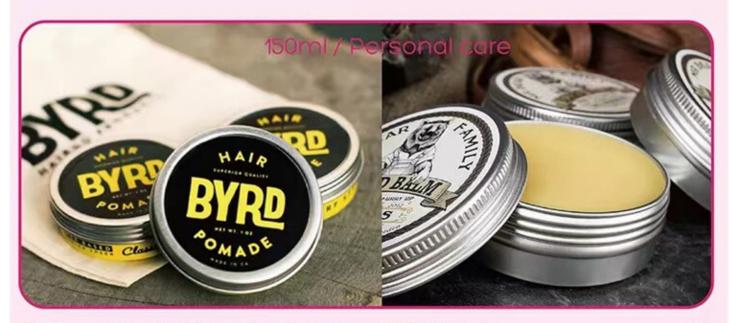

| screw cap/slip lid/clear window                                                                                                                       |
| Technology                          | Screen printing or offset printing text and Logo according to customer need. Spray paint inner                                                        |
| Packaging                           | Use OPP or Foam Bag then in carton                                                                                                                    |
| Sample                              | Available                                                                                                                                             |





150m1 Ф83mm\*H38mm



















## CUSTOMER CASE









H75mm

300ml

H45mm

350ml

# 铝罐目录表 CATALOGUE

### ∘螺回盒(Aluminumscrewlidjan)



H95mm

420ml

H100mm

500ml

H115mm

550ml