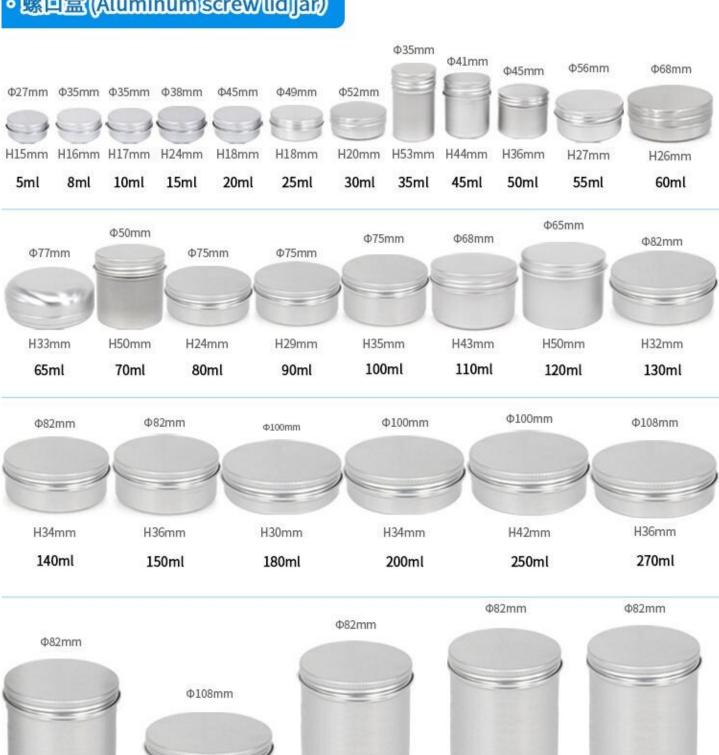

# 铝罐目录表 CATALOGUE

### ∘螺回盒(Aluminumscrewlidjan)

H95mm

420ml

H100mm

500ml

H115mm

550ml