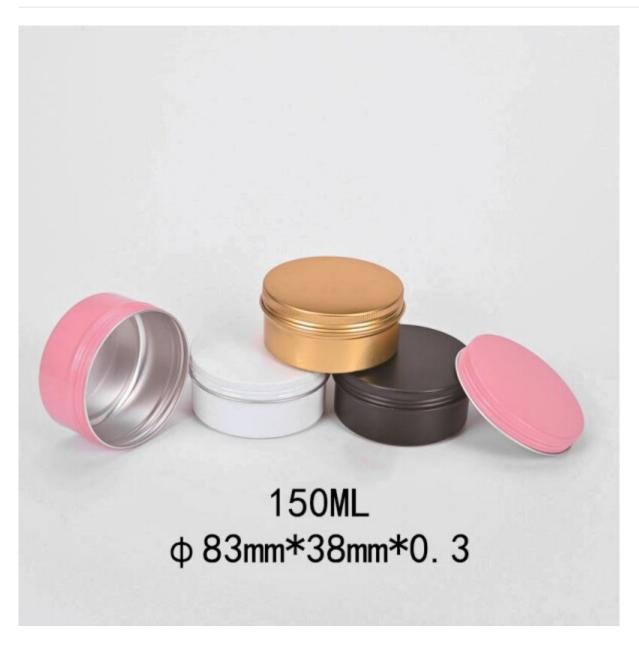

#### **Detail Introduction:**

150g aluminum jar 150g aluminum tin

| 1909 alaminam jar 1909 alaminam tin |                                                                                                                                                       |
|-------------------------------------|-------------------------------------------------------------------------------------------------------------------------------------------------------|
| Appliation                          | cosmetic jar /food jar                                                                                                                                |
| Advantages                          | New styles, good quality, beautiful shape, Various colors, reasonable price.                                                                          |
| Design                              | We have thousands of public molds can be chosen by the customers.                                                                                     |
| Color                               | Many colors((based on Panton card) According to customer need. If you have your own design , we can provide the private mold in high quality quickly. |
| Sealing<br>mothed                   | screw cap/slip lid/clear window                                                                                                                       |
| Technology                          | Screen printing or offset printing text and Logo according to customer need. Spray paint inner                                                        |
| Packaging                           | Use OPP or Foam Bag then in carton                                                                                                                    |
| Sample                              | Available                                                                                                                                             |

150m1 Ф83mm\*H38mm