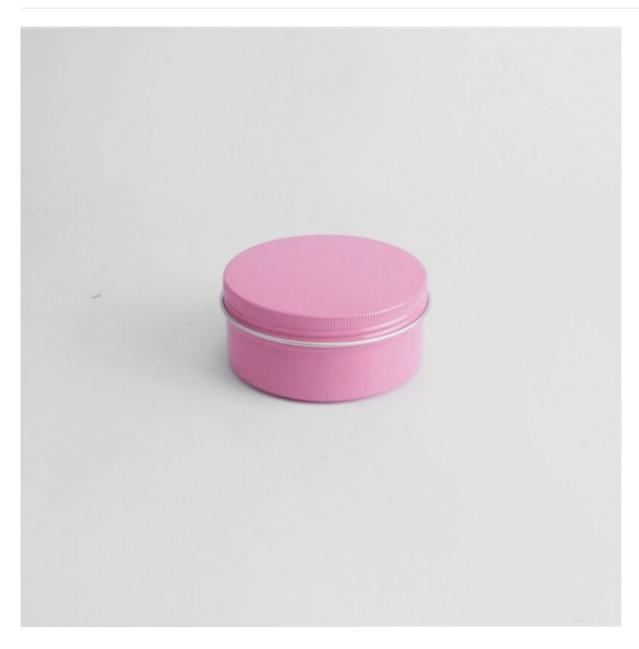

#### **Detail Introduction:**

150g aluminum jar 150g aluminum tin

| 1909 alaminam jar 1909 alaminam tin |                                                                                                                                                       |
|-------------------------------------|-------------------------------------------------------------------------------------------------------------------------------------------------------|
| Appliation                          | cosmetic jar /food jar                                                                                                                                |
| Advantages                          | New styles, good quality, beautiful shape, Various colors, reasonable price.                                                                          |
| Design                              | We have thousands of public molds can be chosen by the customers.                                                                                     |
| Color                               | Many colors((based on Panton card) According to customer need. If you have your own design , we can provide the private mold in high quality quickly. |
| Sealing<br>mothed                   | screw cap/slip lid/clear window                                                                                                                       |
| Technology                          | Screen printing or offset printing text and Logo according to customer need. Spray paint inner                                                        |
| Packaging                           | Use OPP or Foam Bag then in carton                                                                                                                    |
| Sample                              | Available                                                                                                                                             |