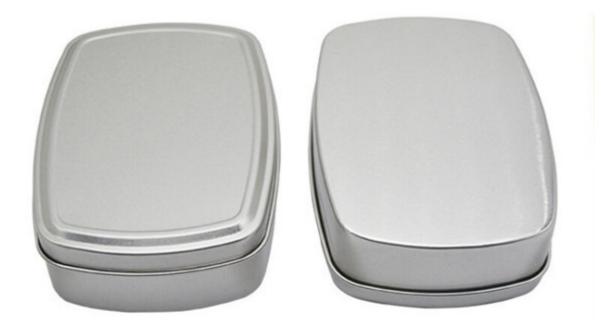

# 150ml rectangular aluminum can

#### **Detail Introduction:**

150ml rectangular aluminum can

| 130mii rectangular aluminum can |                                                                                                                                                       |
|---------------------------------|-------------------------------------------------------------------------------------------------------------------------------------------------------|
| Appliation                      | cosmetic jar /food jar                                                                                                                                |
| Advantages                      | New styles, good quality, beautiful shape, Various colors, reasonable price.                                                                          |
| Design                          | We have thousands of public molds can be chosen by the customers.                                                                                     |
| Color                           | Many colors((based on Panton card) According to customer need. If you have your own design , we can provide the private mold in high quality quickly. |
| Sealing<br>mothed               | screw cap/slip lid/clear window                                                                                                                       |
| Technology                      | Screen printing or offset printing text and Logo according to customer need. Spray paint inner                                                        |
| Packaging                       | Use OPP or Foam Bag then in carton                                                                                                                    |
| Sample                          | Available                                                                                                                                             |