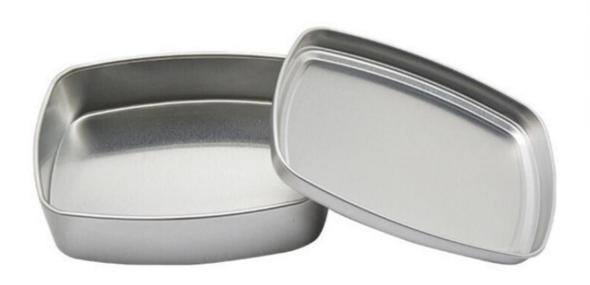

# 150ml rectangular aluminum can

#### **Detail Introduction:**

150ml rectangular aluminum can

| 130mii rectangular aluminum can |                                                                                                                                                       |
|---------------------------------|-------------------------------------------------------------------------------------------------------------------------------------------------------|
| Appliation                      | cosmetic jar /food jar                                                                                                                                |
| Advantages                      | New styles, good quality, beautiful shape, Various colors, reasonable price.                                                                          |
| Design                          | We have thousands of public molds can be chosen by the customers.                                                                                     |
| Color                           | Many colors((based on Panton card) According to customer need. If you have your own design , we can provide the private mold in high quality quickly. |
| Sealing<br>mothed               | screw cap/slip lid/clear window                                                                                                                       |
| Technology                      | Screen printing or offset printing text and Logo according to customer need. Spray paint inner                                                        |
| Packaging                       | Use OPP or Foam Bag then in carton                                                                                                                    |
| Sample                          | Available                                                                                                                                             |