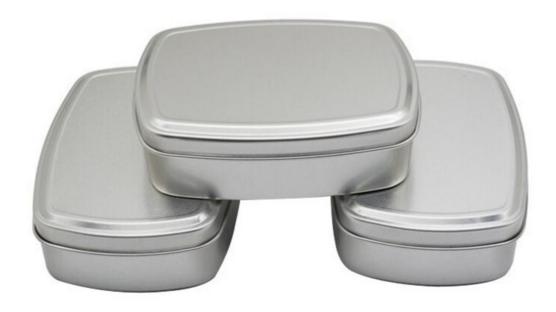

# 150ml rectangular aluminum can

#### **Detail Introduction:**

150ml rectangular aluminum can

| 130mii rectangular aluminum can |                                                                                                                                                       |
|---------------------------------|-------------------------------------------------------------------------------------------------------------------------------------------------------|
| Appliation                      | cosmetic jar /food jar                                                                                                                                |
| Advantages                      | New styles, good quality, beautiful shape, Various colors, reasonable price.                                                                          |
| Design                          | We have thousands of public molds can be chosen by the customers.                                                                                     |
| Color                           | Many colors((based on Panton card) According to customer need. If you have your own design , we can provide the private mold in high quality quickly. |
| Sealing<br>mothed               | screw cap/slip lid/clear window                                                                                                                       |
| Technology                      | Screen printing or offset printing text and Logo according to customer need. Spray paint inner                                                        |
| Packaging                       | Use OPP or Foam Bag then in carton                                                                                                                    |
| Sample                          | Available                                                                                                                                             |