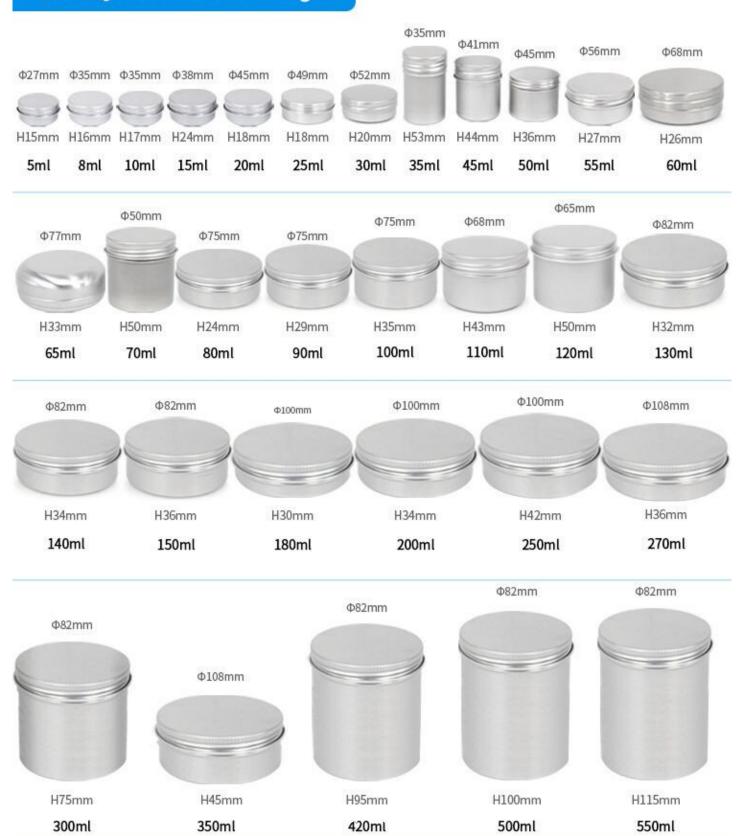

#### Specifications :

#### **Detail Introduction :**

| 15ml aluminum tin screw lid |                                                                                                                                                       |
|-----------------------------|-------------------------------------------------------------------------------------------------------------------------------------------------------|
| Appliation                  | cosmetic jar /food jar                                                                                                                                |
| Advantages                  | New styles, good quality, beautiful shape, Various colors, reasonable price.                                                                          |
| Design                      | We have thousands of public molds can be chosen by the customers.                                                                                     |
| Color                       | Many colors((based on Panton card) According to customer need. If you have your own design , we can provide the private mold in high quality quickly. |
| Sealing<br>mothed           | screw cap/slip lid/clear window                                                                                                                       |
| Technology                  | Screen printing or offset printing text and Logo according to customer need. Spray paint inner                                                        |
| Packaging                   | Use OPP or Foam Bag then in carton                                                                                                                    |
| Sample                      | Available                                                                                                                                             |