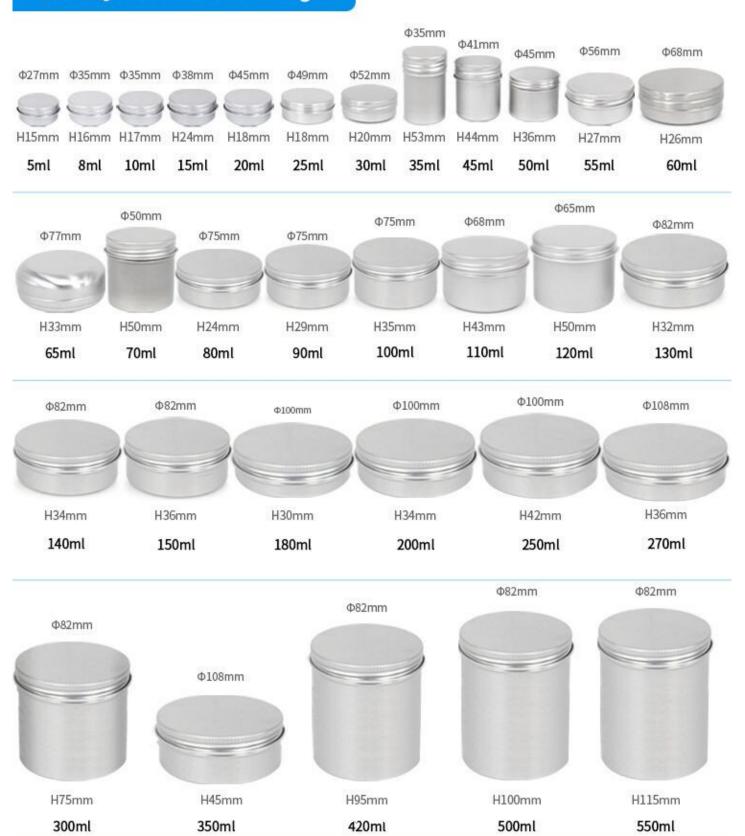

offset printing text and Logo according to customer need. Spray paint inner                                                        |
| Packaging         | Use OPP or Foam Bag then in carton                                                                                                                    |
| Sample            | Available                                                                                                                                             |





# 200ml φ92mm\*H45mm\*δ0.3mm





## 200ML φ92mm\*45\*δ0.3mm



#### Food

Powder, Spice ,Cookie , Mint, Tea ,Coffee, Marijuana,etc

### Cosmetics

Balm, lipstick, cream, solid perfume, Soap, Pomade, etc

### Gift

Watch,Earphone,Card,Candle, Key,Coin,Jewelry,Ring,Toy,etc







#### •螺口盒(Aluminumscrewlid)jan)