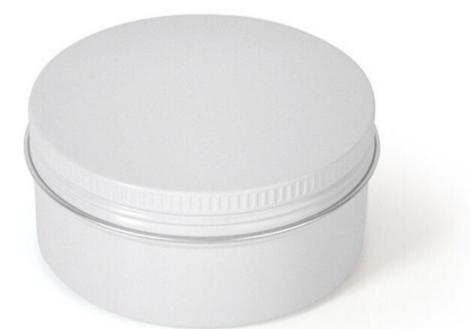

### 200ml aluminum jar 200ml aluminum tin

#### 200ml aluminum jar 200ml aluminum tin

| Appliation        | cosmetic jar /food jar                                                                                                                                |
|-------------------|-------------------------------------------------------------------------------------------------------------------------------------------------------|
| Advantages        | New styles, good quality, beautiful shape, Various colors, reasonable price.                                                                          |
| Design            | We have thousands of public molds can be chosen by the customers.                                                                                     |
| Color             | Many colors((based on Panton card) According to customer need. If you have your own design , we can provide the private mold in high quality quickly. |
| Sealing<br>mothed | screw cap/slip lid/clear window                                                                                                                       |
| Technology        | Screen printing or offset printing text and Logo according to customer need. Spray paint inner                                                        |
| Packaging         | Use OPP or Foam Bag then in carton                                                                                                                    |
| Sample            | Available                                                                                                                                             |