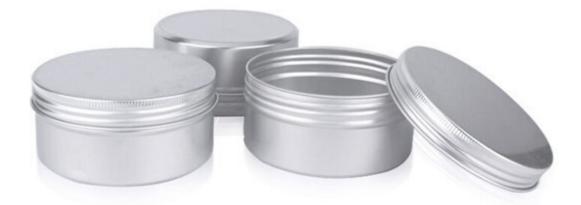

### 200ml aluminum jar 200ml aluminum tin

#### 200ml aluminum jar 200ml aluminum tin

| Appliation        | cosmetic jar /food jar                                                                                                                                |
|-------------------|-------------------------------------------------------------------------------------------------------------------------------------------------------|
| Advantages        | New styles, good quality, beautiful shape, Various colors, reasonable price.                                                                          |
| Design            | We have thousands of public molds can be chosen by the customers.                                                                                     |
| Color             | Many colors((based on Panton card) According to customer need. If you have your own design , we can provide the private mold in high quality quickly. |
| Sealing<br>mothed | screw cap/slip lid/clear window                                                                                                                       |
| Technology        | Screen printing or offset printing text and Logo according to customer need. Spray paint inner                                                        |
| Packaging         | Use OPP or Foam Bag then in carton                                                                                                                    |
| Sample            | Available                                                                                                                                             |

#### •螺口盒(Aluminumscrewlid)jan)