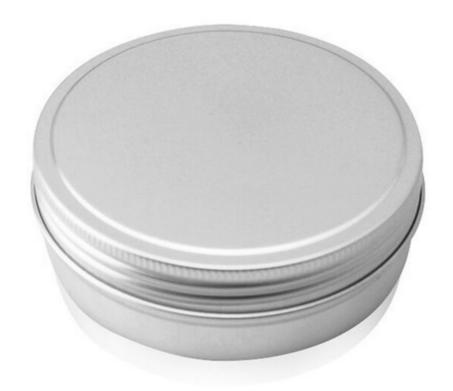

# 250ml aluminum jar 250ml aluminum tin

#### **Detail Introduction:**

250ml aluminum jar 250ml aluminum tin

| 230mi alaminam jar 230mi alaminam tin |                                                                                                                                                       |
|---------------------------------------|-------------------------------------------------------------------------------------------------------------------------------------------------------|
| Appliation                            | cosmetic jar /food jar                                                                                                                                |
| Advantages                            | New styles, good quality, beautiful shape, Various colors, reasonable price.                                                                          |
| Design                                | We have thousands of public molds can be chosen by the customers.                                                                                     |
| Color                                 | Many colors((based on Panton card) According to customer need. If you have your own design , we can provide the private mold in high quality quickly. |
| Sealing<br>mothed                     | screw cap/slip lid/clear window                                                                                                                       |
| Technology                            | Screen printing or offset printing text and Logo according to customer need. Spray paint inner                                                        |
| Packaging                             | Use OPP or Foam Bag then in carton                                                                                                                    |
| Sample                                | Available                                                                                                                                             |

 $\begin{array}{c} 250 \text{ML} \\ \varphi \ 100 \text{mm} * 34 \text{mm} * \ \delta \ 0. \ 3 \text{mm} \end{array}$ 