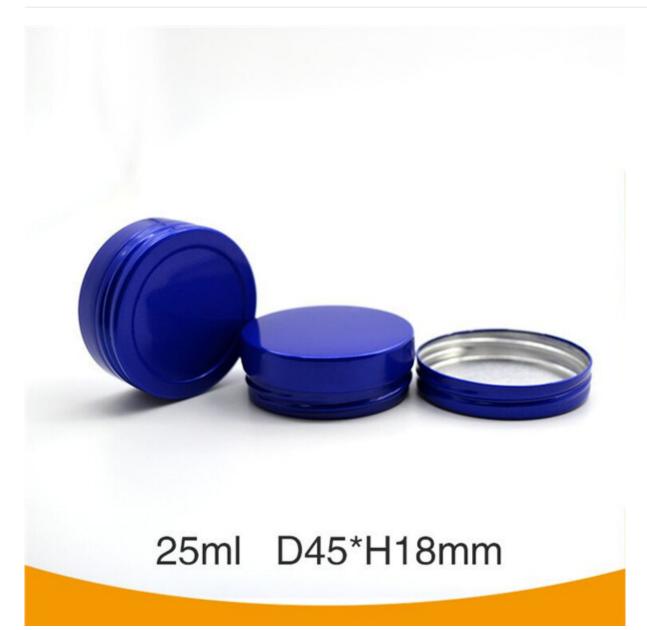

# 25ml aluminum tin screw lid

#### **Detail Introduction:**

25ml aluminum tin screw lid

| 25th didininan tin 56fcw lid |                                                                                                                                                      |
|------------------------------|------------------------------------------------------------------------------------------------------------------------------------------------------|
| Appliation                   | cosmetic jar /food jar                                                                                                                               |
| Advantages                   | New styles, good quality, beautiful shape, Various colors, reasonable price.                                                                         |
| Design                       | We have thousands of public molds can be chosen by the customers.                                                                                    |
| Color                        | Many colors((based on Panton card) According to customer need. If you have your own design, we can provide the private mold in high quality quickly. |
| Sealing<br>mothed            | screw cap/slip lid/clear window                                                                                                                      |
| Technology                   | Screen printing or offset printing text and Logo according to customer need. Spray paint inner                                                       |
| Packaging                    | Use OPP or Foam Bag then in carton                                                                                                                   |
| Sample                       | Available                                                                                                                                            |