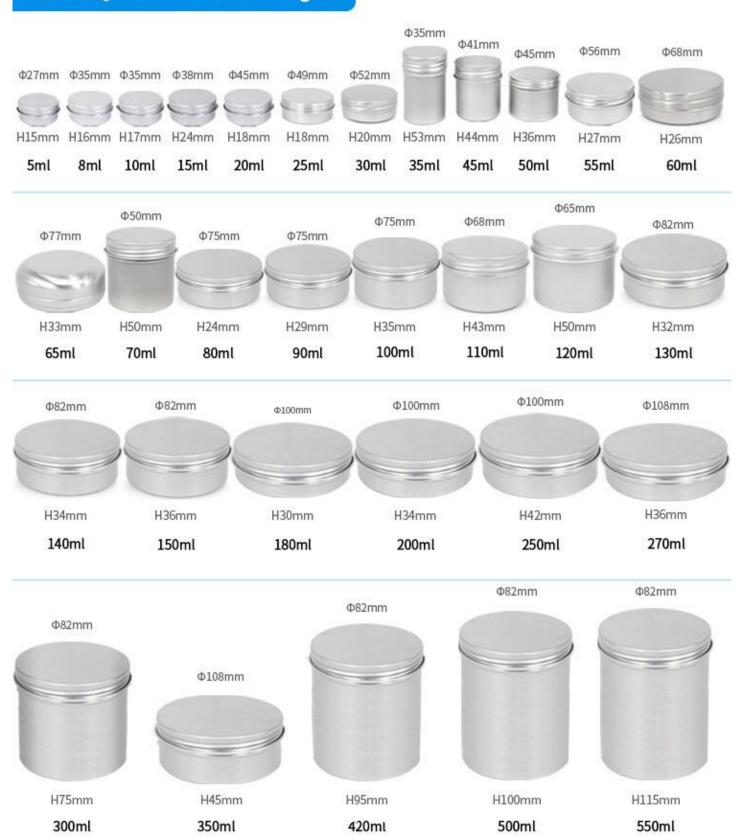

ealing<br>mothed           | screw cap/slip lid/clear window                                                                                                                       |
| Technology                  | Screen printing or offset printing text and Logo according to customer need. Spray paint inner                                                        |
| Packaging                   | Use OPP or Foam Bag then in carton                                                                                                                    |
| Sample                      | Available                                                                                                                                             |





# 40ml 卡扣 D51\*H25mm









### •螺口盒(Aluminumscrewlid)jan)