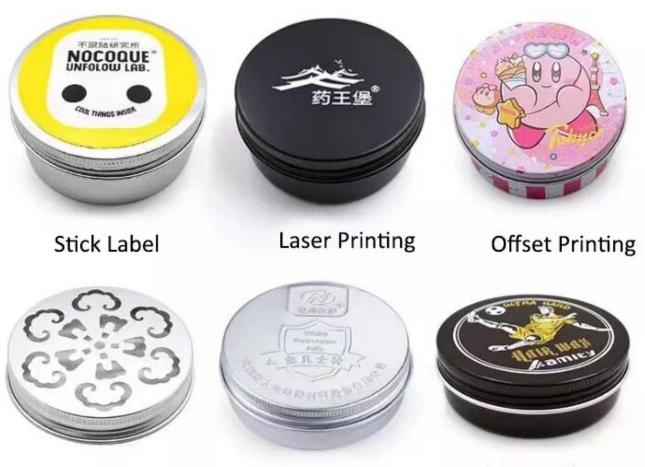

uality quickly. |
| Sealing<br>mothed | screw cap/slip lid/clear window                                                                                                                       |
| Technology        | Screen printing or offset printing text and Logo according to customer need. Spray paint inner                                                        |
| Packaging         | Use OPP or Foam Bag then in carton                                                                                                                    |
| Sample            | Available                                                                                                                                             |





# 60ML φ 68mm\*25mm\* δ 0. 3mm



























## **Custom Service**



Etching

Emboss Printing

Silk Screen Printing





### •螺口盒(Aluminumscrewlid)jan)