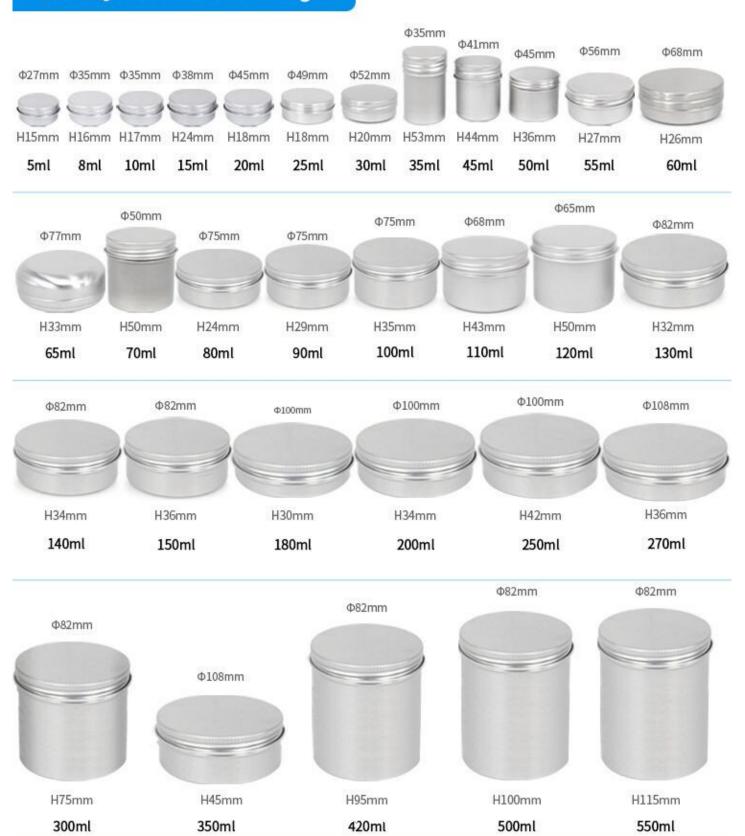

|
| Technology        | Screen printing or offset printing text and Logo according to customer need. Spray paint inner                                                        |
| Packaging         | Use OPP or Foam Bag then in carton                                                                                                                    |
| Sample            | Available                                                                                                                                             |





# 60ML φ 68mm\*25mm\* δ 0. 3mm



























## **Custom Service**



Etching

Emboss Printing

Silk Screen Printing





### •螺口盒(Aluminumscrewlid)jan)