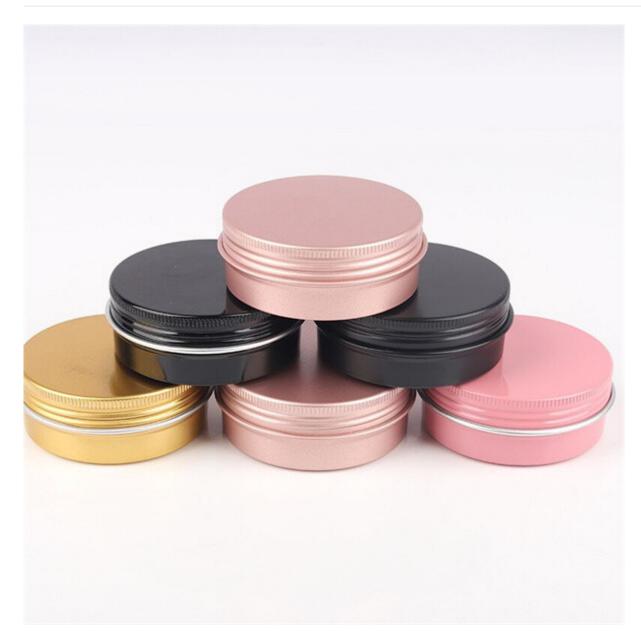

#### **Detail Introduction :**

60ml aluminum jar 60ml aluminum tin

| Appliation        | cosmetic jar /food jar                                                                                                                                |
|-------------------|-------------------------------------------------------------------------------------------------------------------------------------------------------|
| Advantages        | New styles, good quality, beautiful shape, Various colors, reasonable price.                                                                          |
| Design            | We have thousands of public molds can be chosen by the customers.                                                                                     |
| Color             | Many colors((based on Panton card) According to customer need. If you have your own design , we can provide the private mold in high quality quickly. |
| Sealing<br>mothed | screw cap/slip lid/clear window                                                                                                                       |
| Technology        | Screen printing or offset printing text and Logo according to customer need. Spray paint inner                                                        |
| Packaging         | Use OPP or Foam Bag then in carton                                                                                                                    |
| Sample            | Available                                                                                                                                             |