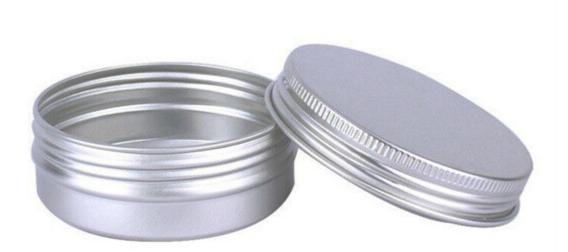

## 60ml aluminum jar 60ml aluminum tin

#### **Detail Introduction :**

60ml aluminum jar 60ml aluminum tin

| Appliation        | cosmetic jar /food jar                                                                                                                                |
|-------------------|-------------------------------------------------------------------------------------------------------------------------------------------------------|
| Advantages        | New styles, good quality, beautiful shape, Various colors, reasonable price.                                                                          |
| Design            | We have thousands of public molds can be chosen by the customers.                                                                                     |
| Color             | Many colors((based on Panton card) According to customer need. If you have your own design , we can provide the private mold in high quality quickly. |
| Sealing<br>mothed | screw cap/slip lid/clear window                                                                                                                       |
| Technology        | Screen printing or offset printing text and Logo according to customer need. Spray paint inner                                                        |
| Packaging         | Use OPP or Foam Bag then in carton                                                                                                                    |
| Sample            | Available                                                                                                                                             |

# 60ML φ 68mm\*25mm\* δ 0. 3mm