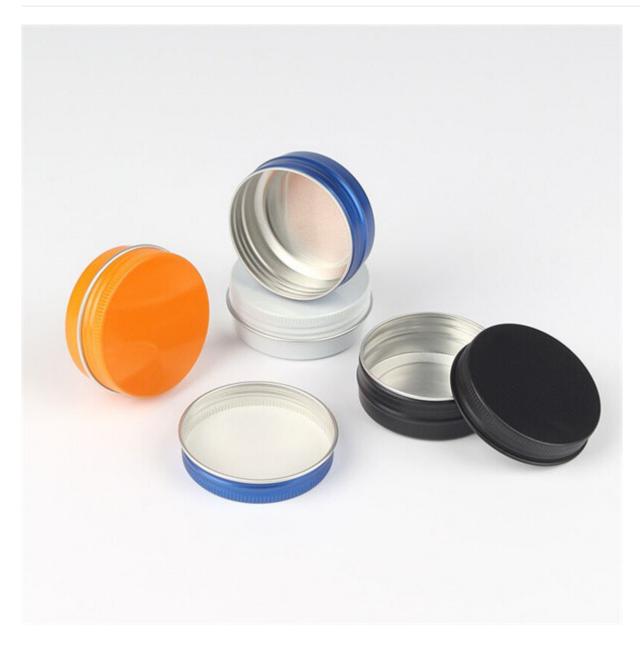

## 60ml aluminum jar 60ml aluminum tin

#### **Detail Introduction :**

60ml aluminum jar 60ml aluminum tin

| Appliation        | cosmetic jar /food jar                                                                                                                                |
|-------------------|-------------------------------------------------------------------------------------------------------------------------------------------------------|
| Advantages        | New styles, good quality, beautiful shape, Various colors, reasonable price.                                                                          |
| Design            | We have thousands of public molds can be chosen by the customers.                                                                                     |
| Color             | Many colors((based on Panton card) According to customer need. If you have your own design , we can provide the private mold in high quality quickly. |
| Sealing<br>mothed | screw cap/slip lid/clear window                                                                                                                       |
| Technology        | Screen printing or offset printing text and Logo according to customer need. Spray paint inner                                                        |
| Packaging         | Use OPP or Foam Bag then in carton                                                                                                                    |
| Sample            | Available                                                                                                                                             |

### •螺口盒(Aluminumscrewlid)jan)