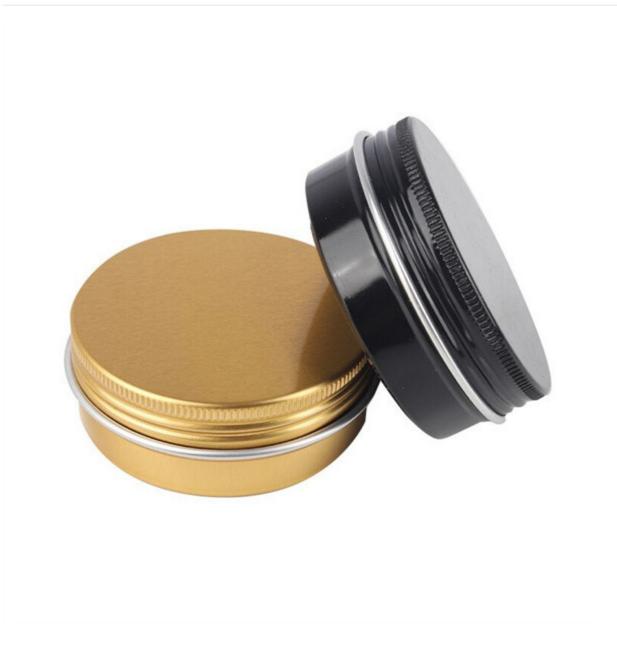

#### **Detail Introduction :**

60ml aluminum jar 60ml aluminum tin

| Appliation        | cosmetic jar /food jar                                                                                                                                |
|-------------------|-------------------------------------------------------------------------------------------------------------------------------------------------------|
| Advantages        | New styles, good quality, beautiful shape, Various colors, reasonable price.                                                                          |
| Design            | We have thousands of public molds can be chosen by the customers.                                                                                     |
| Color             | Many colors((based on Panton card) According to customer need. If you have your own design , we can provide the private mold in high quality quickly. |
| Sealing<br>mothed | screw cap/slip lid/clear window                                                                                                                       |
| Technology        | Screen printing or offset printing text and Logo according to customer need. Spray paint inner                                                        |
| Packaging         | Use OPP or Foam Bag then in carton                                                                                                                    |
| Sample            | Available                                                                                                                                             |