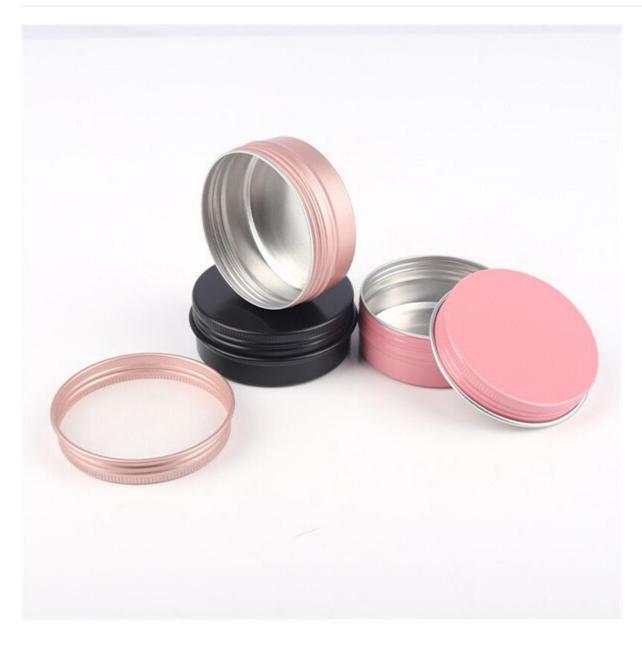

## 60ml aluminum jar 60ml aluminum tin

#### **Detail Introduction :**

60ml aluminum jar 60ml aluminum tin

| Appliation        | cosmetic jar /food jar                                                                                                                                |
|-------------------|-------------------------------------------------------------------------------------------------------------------------------------------------------|
| Advantages        | New styles, good quality, beautiful shape, Various colors, reasonable price.                                                                          |
| Design            | We have thousands of public molds can be chosen by the customers.                                                                                     |
| Color             | Many colors((based on Panton card) According to customer need. If you have your own design , we can provide the private mold in high quality quickly. |
| Sealing<br>mothed | screw cap/slip lid/clear window                                                                                                                       |
| Technology        | Screen printing or offset printing text and Logo according to customer need. Spray paint inner                                                        |
| Packaging         | Use OPP or Foam Bag then in carton                                                                                                                    |
| Sample            | Available                                                                                                                                             |