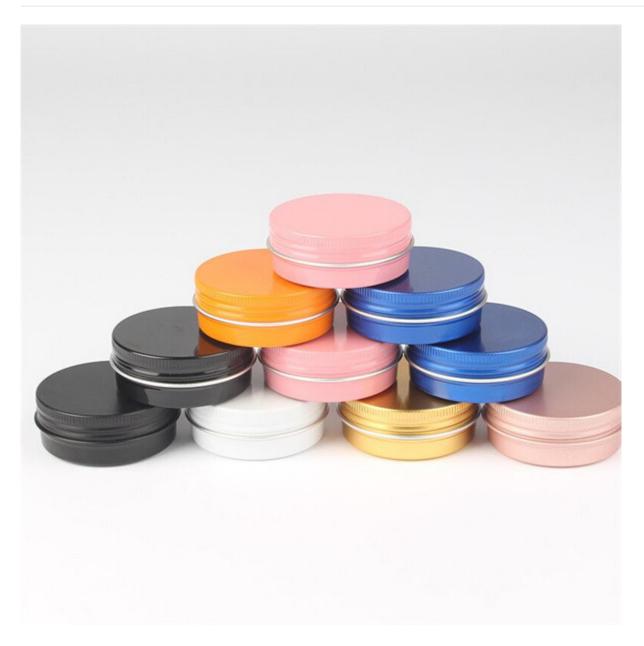

## 60ml aluminum jar 60ml aluminum tin

#### **Detail Introduction :**

60ml aluminum jar 60ml aluminum tin

| Appliation        | cosmetic jar /food jar                                                                                                                                |
|-------------------|-------------------------------------------------------------------------------------------------------------------------------------------------------|
| Advantages        | New styles, good quality, beautiful shape, Various colors, reasonable price.                                                                          |
| Design            | We have thousands of public molds can be chosen by the customers.                                                                                     |
| Color             | Many colors((based on Panton card) According to customer need. If you have your own design , we can provide the private mold in high quality quickly. |
| Sealing<br>mothed | screw cap/slip lid/clear window                                                                                                                       |
| Technology        | Screen printing or offset printing text and Logo according to customer need. Spray paint inner                                                        |
| Packaging         | Use OPP or Foam Bag then in carton                                                                                                                    |
| Sample            | Available                                                                                                                                             |