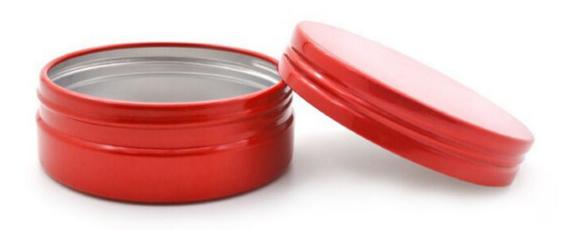

## 70ml aluminum hair wax jar

## **Detail Introduction :**

| 70ml aluminum hair wax jar |                                                                                                                                                       |
|----------------------------|-------------------------------------------------------------------------------------------------------------------------------------------------------|
| Appliation                 | cosmetic jar /food jar                                                                                                                                |
| Advantages                 | New styles, good quality, beautiful shape, Various colors, reasonable price.                                                                          |
| Design                     | We have thousands of public molds can be chosen by the customers.                                                                                     |
| Color                      | Many colors((based on Panton card) According to customer need. If you have your own design , we can provide the private mold in high quality quickly. |
| Sealing<br>mothed          | screw cap/slip lid/clear window                                                                                                                       |
| Technology                 | Screen printing or offset printing text and Logo according to customer need. Spray paint inner                                                        |
| Packaging                  | Use OPP or Foam Bag then in carton                                                                                                                    |
| Sample                     | Available                                                                                                                                             |