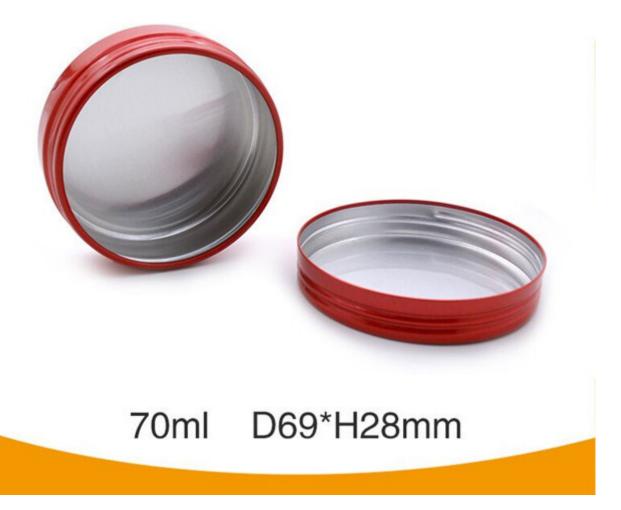

## 70ml aluminum hair wax jar

## **Detail Introduction :**

| 70ml aluminum hair wax jar |                                                                                                                                                       |
|----------------------------|-------------------------------------------------------------------------------------------------------------------------------------------------------|
| Appliation                 | cosmetic jar /food jar                                                                                                                                |
| Advantages                 | New styles, good quality, beautiful shape, Various colors, reasonable price.                                                                          |
| Design                     | We have thousands of public molds can be chosen by the customers.                                                                                     |
| Color                      | Many colors((based on Panton card) According to customer need. If you have your own design , we can provide the private mold in high quality quickly. |
| Sealing<br>mothed          | screw cap/slip lid/clear window                                                                                                                       |
| Technology                 | Screen printing or offset printing text and Logo according to customer need. Spray paint inner                                                        |
| Packaging                  | Use OPP or Foam Bag then in carton                                                                                                                    |
| Sample                     | Available                                                                                                                                             |