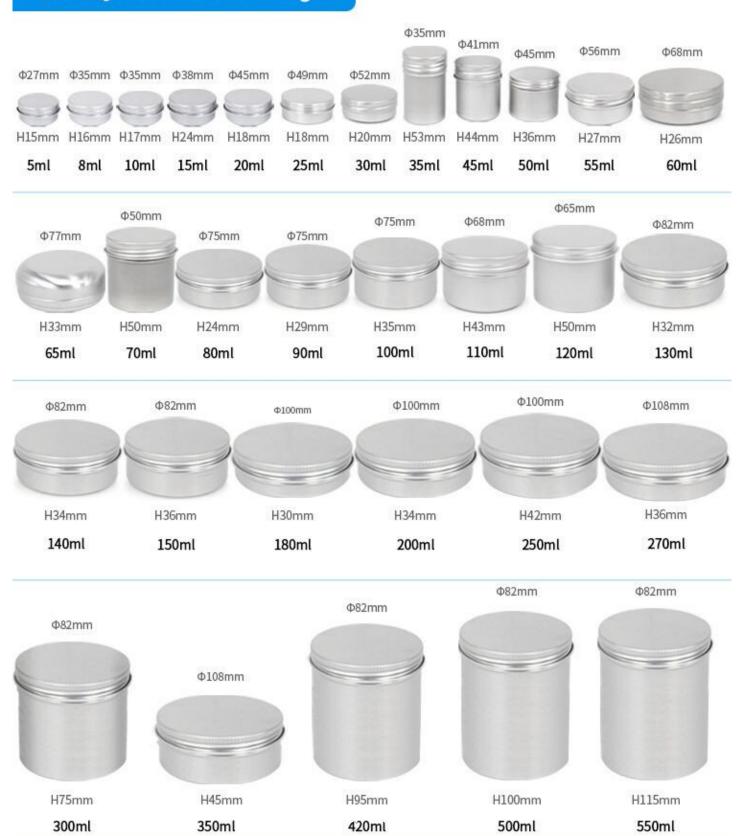

## **Detail Introduction :**

| 70ml aluminum hair wax jar |                                                                                                                                                       |
|----------------------------|-------------------------------------------------------------------------------------------------------------------------------------------------------|
| Appliation                 | cosmetic jar /food jar                                                                                                                                |
| Advantages                 | New styles, good quality, beautiful shape, Various colors, reasonable price.                                                                          |
| Design                     | We have thousands of public molds can be chosen by the customers.                                                                                     |
| Color                      | Many colors((based on Panton card) According to customer need. If you have your own design , we can provide the private mold in high quality quickly. |
| Sealing<br>mothed          | screw cap/slip lid/clear window                                                                                                                       |
| Technology                 | Screen printing or offset printing text and Logo according to customer need. Spray paint inner                                                        |
| Packaging                  | Use OPP or Foam Bag then in carton                                                                                                                    |
| Sample                     | Available                                                                                                                                             |