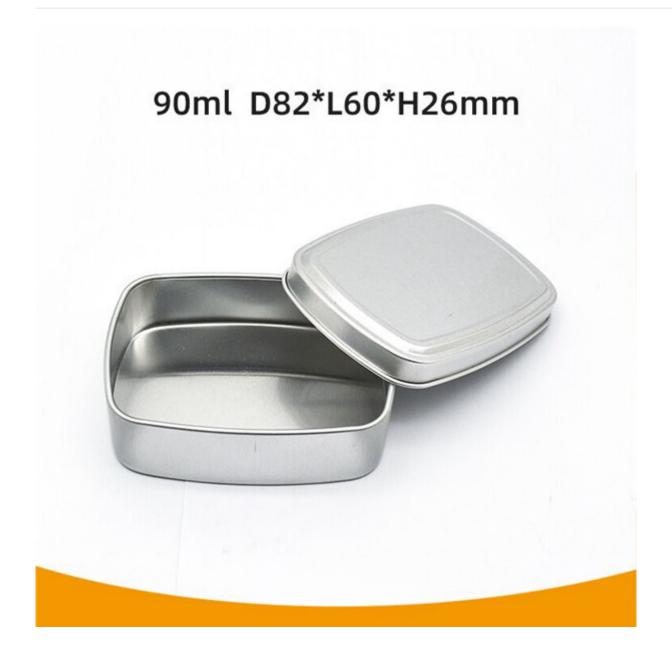

# 90ml aluminum tin can rectangular

# 90ml D82\*L60\*H26mm

# 90ml D82\*L60\*H26mm

H75mm

300ml

H45mm

350ml